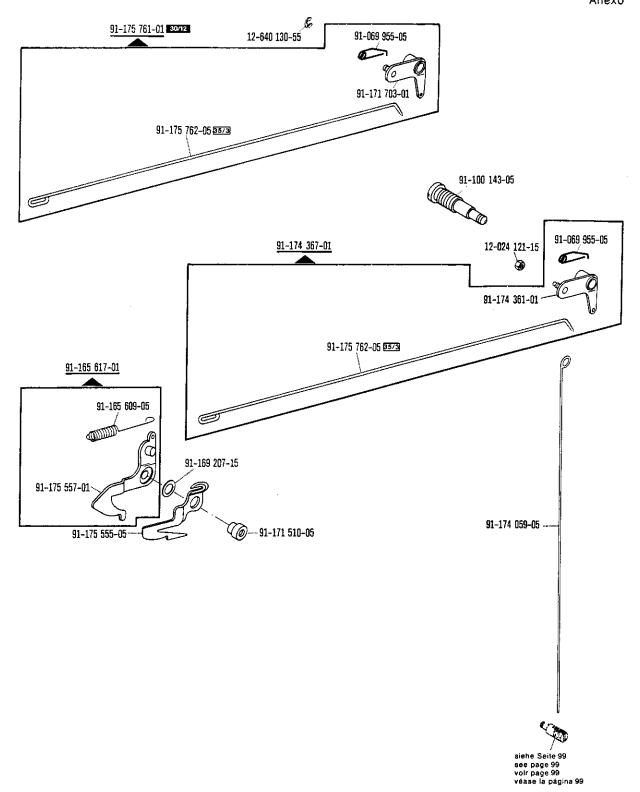

| Register<br>Section<br>Registre<br>Registro |                                                                                                          |                             | Seite<br>Page<br>Pägina |
|---------------------------------------------|----------------------------------------------------------------------------------------------------------|-----------------------------|-------------------------|
|                                             | Kopfteile<br>Front parts<br>Pièces de tête<br>Piezas de la cabeza                                        |                             | 78                      |
|                                             | Armteile<br>Arm parts<br>Pièces de bras<br>Piezas del brazo                                              |                             | 82                      |
|                                             | Grundplattenteile<br>Bedplate parts<br>Pièces du plateau fondamental<br>Piezas de la placa-base          |                             | 86                      |
|                                             | Gehäuseteile<br>Housing sections<br>Parties du corps<br>Piezas del cárter                                |                             | 92                      |
|                                             | Fadenabschneid-Einrichtung<br>Thread trimmer<br>Coupe-fil<br>Cortahilos                                  | -900/51                     | 94                      |
|                                             | Fadenabschneid-Einrichtung<br>Thread trimmer<br>Coupe-fil<br>Cortahilos                                  | -900/99                     | 97                      |
| Anhang<br>Appendix<br>Annexe<br>Anexo       | Fadenabstreif-Einrichtung<br>Thread wiper<br>Racleur de fil<br>Retirahilos                               | -909/03                     | 100                     |
|                                             | Presserfuß-Automatik<br>Automatic presser foot lifter<br>Relève-pied automatique<br>Alzaprensatelas      | -910/04                     | 101                     |
|                                             | Verriegelungs-Einrichtung<br>Backtacking mechanism<br>Dispositif å points d'arrêt<br>Rematador           | -911/03                     | 103                     |
|                                             | Verriegelungs-Einrichtung<br>Backtacking mechanism<br>Dispositif à points d'arrêt<br>Rematador           | -910/04°)-911/05<br>-911/05 | 109                     |
|                                             | Verriegelungs-Einrichtung<br>Backtacking mechanism<br>Dispositif à points d'arrêt<br>Rematador           | -911/15<br>-911/35          | 118                     |
|                                             | Blasvorrichtung<br>Blower<br>Dispositif à jet d'air<br>Eyector de aire                                   | -920/05                     | 122                     |
|                                             | Wartungseinheit Air filter/lubricator Conditionneur d'air comprimé Grupo acondicionador del aire comprim | -925/02<br>ido              | 124                     |