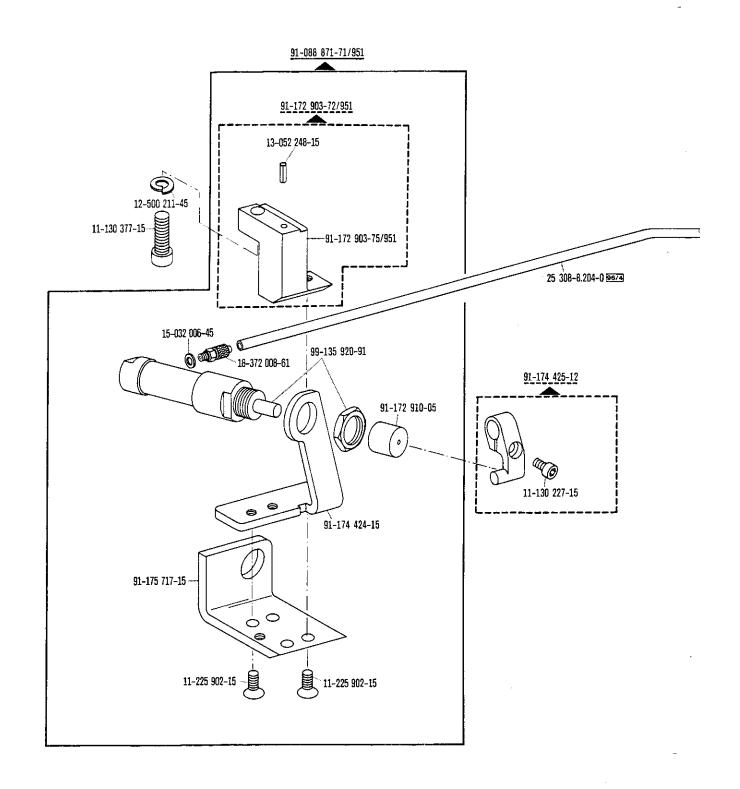

| Register<br>Section<br>Registre<br>Registro |                                                                                                          |                             | Seite<br>Page<br>Pägina |
|---------------------------------------------|----------------------------------------------------------------------------------------------------------|-----------------------------|-------------------------|
|                                             | Kopfteile<br>Front parts<br>Pièces de tête<br>Piezas de la cabeza                                        |                             | 78                      |
|                                             | Armteile<br>Arm parts<br>Pièces de bras<br>Piezas del brazo                                              |                             | 82                      |
|                                             | Grundplattenteile<br>Bedplate parts<br>Pièces du plateau fondamental<br>Piezas de la placa-base          |                             | 86                      |
|                                             | Gehäuseteile<br>Housing sections<br>Parties du corps<br>Piezas del cárter                                |                             | 92                      |
|                                             | Fadenabschneid-Einrichtung<br>Thread trimmer<br>Coupe-fil<br>Cortahilos                                  | -900/51                     | 94                      |
|                                             | Fadenabschneid-Einrichtung<br>Thread trimmer<br>Coupe-fil<br>Cortahilos                                  | -900/99                     | 97                      |
| Anhang<br>Appendix<br>Annexe<br>Anexo       | Fadenabstreif-Einrichtung<br>Thread wiper<br>Racleur de fil<br>Retirahilos                               | -909/03                     | 100                     |
|                                             | Presserfuß-Automatik<br>Automatic presser foot lifter<br>Relève-pied automatique<br>Alzaprensatelas      | -910/04                     | 101                     |
|                                             | Verriegelungs-Einrichtung<br>Backtacking mechanism<br>Dispositif å points d'arrêt<br>Rematador           | -911/03                     | 103                     |
|                                             | Verriegelungs-Einrichtung<br>Backtacking mechanism<br>Dispositif à points d'arrêt<br>Rematador           | -910/04°)-911/05<br>-911/05 | 109                     |
|                                             | Verriegelungs-Einrichtung<br>Backtacking mechanism<br>Dispositif à points d'arrêt<br>Rematador           | -911/15<br>-911/35          | 118                     |
|                                             | Blasvorrichtung<br>Blower<br>Dispositif à jet d'air<br>Eyector de aire                                   | -920/05                     | 122                     |
|                                             | Wartungseinheit Air filter/lubricator Conditionneur d'air comprimé Grupo acondicionador del aire comprim | -925/02<br>ido              | 124                     |

| Register<br>Section<br>Registre<br>Registro |                                                                                                                                      | Seite<br>Page<br>Página  |
|---------------------------------------------|--------------------------------------------------------------------------------------------------------------------------------------|--------------------------|
|                                             | Wartungseinheit Air filter/lubricator Conditionneur d'air comprimé Grupo acondicionador del aire comprimido                          | 125                      |
|                                             | Bandtrenn-Einrichtung -960/61 Tape cutter -960/62 Coupe-ruban -960/64 Cortador de cintas                                             | 126                      |
|                                             | Zubehörteile Accessory parts Accessoires Accesorios                                                                                  | 133                      |
|                                             | Positionsgeber zur Synchronizer for Synchronisateur pour Sincronizador para Pfaff 487/489-706/81; -706/83; -900/51; -900/99; -913/52 | 135                      |
| Anhang<br>Appendix<br>Annexe<br>Anexo       | Fadenöler<br>Thread lubricator<br>Graisseur de fil<br>Lubricador del hilo                                                            | 136                      |
|                                             | Erläuterungen Explanations Légende Explicaciones                                                                                     | 137<br>138<br>139<br>140 |
|                                             | Schmiermittel-Tabelle Table of lubricants Tableau des lubrifiants Tabla de lubricantes                                               | 141                      |
|                                             | Nummernverzeichnis<br>Numerical index<br>Tableau des numéros<br>Indice numérico                                                      | 142                      |
|                                             | Unterklassen-Ausstattung Subclass parts Composition des sous-classes Composición de las subclases                                    |                          |
|                                             |                                                                                                                                      |                          |
|                                             |                                                                                                                                      |                          |
|                                             |                                                                                                                                      |                          |
|                                             |                                                                                                                                      |                          |