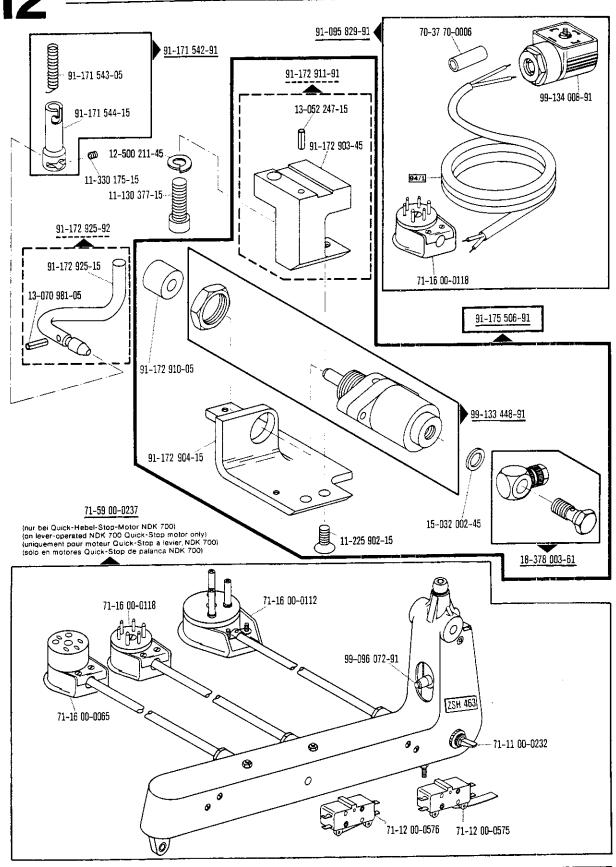

| 50 Hz (c/s)                             | 56                                                                                                                                                               |  |
|                                                                      | 3400                                                                                      | 60 Hz (c/s)                             | 56                                                                                                                                                               |  |

00-000 000-00 00-000 000-00 00-000 000-00 siehe Erläuterungen Seite 5 see explanations on page 7 voir legende page 9

Wirksamer Durchmesser Effective diameter Diametre effectif









00-000 000-00 00-000 00-000 00-000 00-000 00-000 000-00 00-000 000-00 00-000 000-00 00-000 000-00 00-000 000-00 00-000 000-00 00-000 000-00 00-000 000-00 00-000 000-00 00-000 000-00 00-000 000-00 00-000 000-00 00-000 000-00 00-000 000-00 00-000 000-00 00-000 000-00 00-000 000-00 00-000 000-00 00-000 000-00 00-000 000-00 00-000 000-00 00-000 000-00 00-000 000-00 00-000 000-00 00-000 000-00 00-000 000-00 00-000 000-00 00-000 000-00 00-000 000-00 00-000 000-00 00-000 000-00 00-000 000-00 00-000 000-00 00-000 000-00 00-000 000-00 00-000 000-00 00-000 000-00 00-000 000-00 00-000 000-00 00-000 000-00 00-000 00-000 00-000 00-000 00-000 000-00 00-000 00-000 00-000 00-000 00-000 00-000 00-000 00-000 00-000 00-000 00-000 00-000 00-000 00-000 00-000 00-000 00-000 00-000 00-000 00-000 00-000 00-000