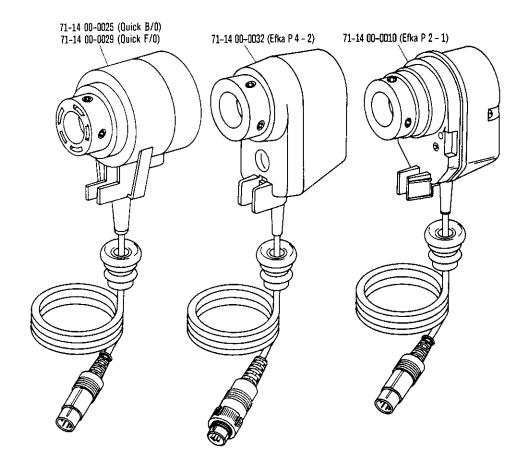

- Beim Einbau dieses Teils wird für die Paßgenauigkeit zum Anschlußteil keine Garantie übernommen; zweckmäßig vollständiges Aggregat bestellen.
- Teil muß nach Einbau verstemmt werden.
- Füllen mit Mobilöl-Tanrex-52, Bestellnummer siehe Seite 68.
- Tränken mit Mobilöl-Tanrex-52, Bestellnummer siehe Seite 68.
- [40/3] Fetten mit Shell-Alvania 3, Bestellnummer siehe Seite 68.
- Fetten mit Shell-Retinax G, Bestellnummer siehe Seite 68.
- 40/6 Füllen mit Sewtrol EL, Bestellnummer siehe Seite 68.
- Füllen mit Ursolin II, Bestellnummer siehe Seite 68.
- 53/1 Stichlängenbegrenzung auf 3,5 mm.
- 53/2 Stichlängenbegrenzung auf 4,5 mm.
- 90/1 Für Wechselstrom
- 90/2 Für Drehstrom
- 90/4 Kopfdeckel zum Fadenöler (siehe Seite 37) und Unterklasse -909/03 (siehe Seite 47).
- 90/5 Zum Anschluß von Positionsgeber Quick B/T an Steuerkasten mit 4-poliger Buchse.
- 200/6 Zum Anschluß von Positionsgeber Quick B/K an Steuerkasten mit 7-poliger Buchse.
- 90/7 Langsamnäheinrichtung abschaltbar.
- 90/8 In Verbindung mit Unterklasse -910/.. Nr. 71-59 00-0237.
- 90/9 Für Motoren mit 8-stelliger Typen-Nummer.
- 90/10 Zu Nr. 91-174 087-93
  - 92 Verschiedene Gewinde: Nr. 91-700 785-15 = M 5 Nr. 91-701 362-15 = M 4
- 94/1 Bei Bestellung angeben: Kabel zu Nr. 91-095 829-91.
- 94/2 Bei Bestellung angeben: Kabellänge und Kabel zu Nr. 91-096 747-91.
- 94/3 Bei Bestellung angeben: Kabel zu Nr. 91-095 837-91.
- 96 · Länge angeben

- For the fitting of this part no guarantee is accepted for accuracy of tolerance with the corresponding part. It is advisable to order a complete assembly.
- [35] End of part has to be flattened out after assembly.
- 40/1 Top up with Mobiloil Tanrex 52, Ordering No. see page 68.
- 30/2 Soak with Mobiloil Tanrex 52, Ordering No. see page 68.
- 40/3 Grease with Shell-Alvania 3, Ordering No. see page 68.
- 40/4 Grease with Shell Retinax G, Ordering No. see page 68.
- 40/6 Top up with Sewtrol EL, Ordering No. see page 68.
- Top up with Ursolin II, Ordering No. see page 68.
- [53/1] Limiting the stitch width to 3.5 mm.
- 53/2 Limiting the stitch width to 4.5 mm.
- 90/1 For single-phase A.C.
- 90/2 For three-phase A.C.
- 90/4 Face cover for thread lubricator (see page 37) and subclass -909/03 (see page 47).
- 90/5 For connecting Quick synchronizer B/T to control box, with 4-pin plug.
- 90/6 For connecting Quick synchronizer B/K to control box, with 7-pin plug.
- 90/7 Inching device disengageable.
- 90/8 In conjunction with subclass -910/.. No. 71-59 00-0237.
- 90/9 For motors with 8-digit model number.
- 90/10 For No. 91-174 087-93
  - 92 Various threads: No. 91-700 785-15 = M 5 No. 91-701 362-15 = M 4
- 94/1 To be specified on order: Lead for No. 91-095 829-91.
- 94/2 To be specified on order: Length of lead and lead for No. 91-096 747-91.
- 94/3 To be specified on order: Lead for No. 91-095 837-91.
- 96 State length.

- Aucune garantie ne pourra être assurée quant à la précision d'ajustage de cette pièce avec la pièce correspondante; il est indiqué de commander un mécanisme complet.
- 35 Mater l'extrémité de la pièce après l'assemblage.
- Remplir avec de l'huile Mobil-Oil-Tanrex-52: n° de commande voir page 68.
- 40/2 Imbiber avec de l'huile Mobil-Oil-Tanrex-52: n° de commande voir page 68.
- 40/3 Graisser avec de la graisse Shell-Alvania-3: n° de commande voir page 68.
- Graisser avec de la graisse Shell-Retinax-G: n° de commande voir page 68.
- Remplir avec Sewtrol EL, n° de commande voir page 68.
- Remplir avec Ursolin II, n° de commande voir page 68.
- 53/1 Limiter la longueur du point à 3,5 mm.
- 53/2 Limiter la longueur du point à 4,5 mm.
- 90/1 Pour du courant alternatif.
- 90/2 Pour du courant triphasé.
- Plaque frontale pour graisseur de fil (voir page 37) et sous-classe -909/03 (voir page 47).
- 90/5 Pour raccorder le synchronisateur Quick B/T sur la boite de contrôle à prise à 4 pôles.
- 90/6 Pour raccorder le synchronisateur Quick B/K sur la boite de contrôle à prise à 7 pôles.
- 90/7 Reducteur de vitesse, débrayable.
- 90/8 En liaison avec la sous-classe -910/.. n° 71-59 00-0237.
- 90/9 Pour moteurs à référence de modèle à 8 chiffres.
- 90/10 Pour n° 91-174 087-93
  - Différents filets:  $n^{\circ}$  91-700 785-15 = M 5  $n^{\circ}$  91-701 362-15 = M 4
- 94/1 A préciser à la commande: fil pour n° 91-095 829-91.
- 94/2 A préciser à la commande: longueur du fil et fil pour n° 91-096 747-91.
- 94/3 A préciser à la commande: fil pour n° 91-095 837-91.
- 96 Préciser la longueur.

| 31    | No es recambiable individualmente, en caso de sustitución pidase el agregado completo (pieza enmarcada), o enviese para su reparación.                                                      |
|-------|---------------------------------------------------------------------------------------------------------------------------------------------------------------------------------------------|
| 32    | Al montar esta pieza no se asume garantia alguna en cuanto a la tolerancia y precisión de ajuste respecto a la pieza correspondiente; por esta razón se recomienda pedir el grupo completo. |
| 35    | La pieza tiene que ser calafateada después de montada.                                                                                                                                      |
| 40/1  | Rellene con aceite Mobil-Tanrex-52, para el № de pedido véase la página 68.                                                                                                                 |
| 40/2  | Empape con aceite Mobil-Tanrex-52, para el № de pedido véase la página 68.                                                                                                                  |
| 40/3  | Engrase con grasa Shell-Alvania 3, para el № de pedido véase la página 68.                                                                                                                  |
| 40/4  | Engrase con grasa Shell-Retinax G, para el № de pedido véase la página 68.                                                                                                                  |
| 40/6  | Rellene con Sewtrol EL, para el № de pedido véase la página 68.                                                                                                                             |
| 40/9  | Rellene con Ursolin II, para el № de pedido véase la página 68.                                                                                                                             |
| 53/1  | Limitación del largo de puntada a 3,5 mm.                                                                                                                                                   |
| 53/2  | Limitación del largo de puntada a 4,5 mm.                                                                                                                                                   |
| 90/1  | Para corriente alterna.                                                                                                                                                                     |
| 90/2  | Para corriente trifásica.                                                                                                                                                                   |
| 90/4  | Placa frontal necesaria con el lubricador del hilo (véase página 37) y con la subclase -909/03 (véase página 47).                                                                           |
| 90/5  | Para conectar el posicionador Quick B/T a la caja de mandos con enchufe de 4 polos.                                                                                                         |
| 90/6  | Para conectar el posicionador Quick B/K a la caja de mandos con enchufe de 7 polos.                                                                                                         |
| 90/7  | Dispositivo para costura lenta, desconectable.                                                                                                                                              |
| 90/8  | En combinación con la subclase -910/ № 71-59 00-0237.                                                                                                                                       |
| 90/9  | Para motores con referencia de modelo 8 cifras.                                                                                                                                             |
| 90/10 | Para № 91-174 087-93                                                                                                                                                                        |
| 92    | Diversas roscas: № 91-700 785-15 = M 5<br>№ 91-701 362-15 = M 4                                                                                                                             |
| 94/1  | Indiquese en los pedidos: cable para el № <u>91-095 829-91.</u>                                                                                                                             |
| 94/2  | Indiquese en los pedidos: largo del cable y cable para el № 91-096 747-91.                                                                                                                  |
| 94/3  | Indiquese en los pedidos: cable para el № 91-095 837-91.                                                                                                                                    |