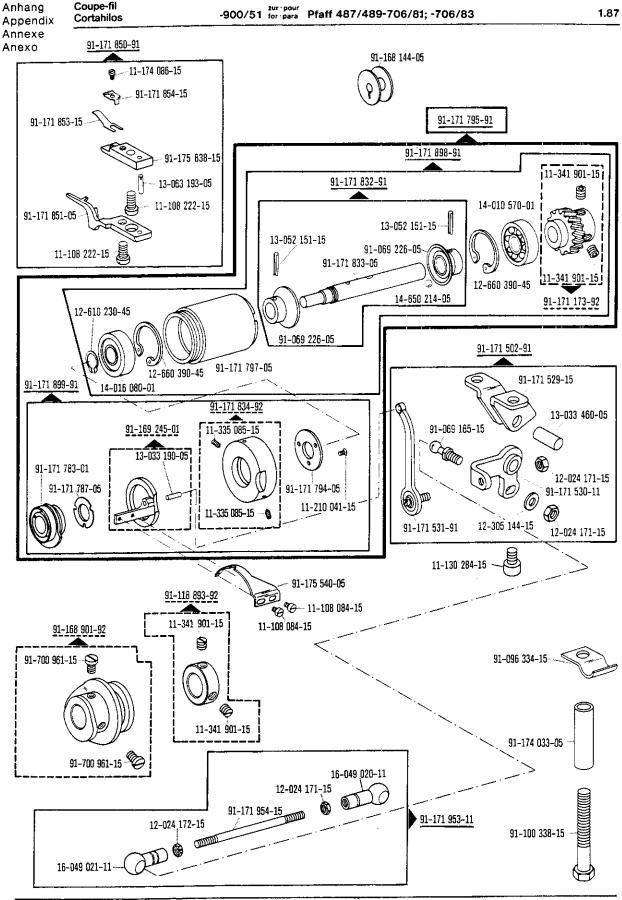

| Register<br>Section<br>Registre<br>Registro |                                                                                                          |                             | Seite<br>Page<br>Pägina |
|---------------------------------------------|----------------------------------------------------------------------------------------------------------|-----------------------------|-------------------------|
|                                             | Kopfteile<br>Front parts<br>Pièces de tête<br>Piezas de la cabeza                                        |                             | 78                      |
|                                             | Armteile<br>Arm parts<br>Pièces de bras<br>Piezas del brazo                                              |                             | 82                      |
|                                             | Grundplattenteile<br>Bedplate parts<br>Pièces du plateau fondamental<br>Piezas de la placa-base          |                             | 86                      |
|                                             | Gehäuseteile<br>Housing sections<br>Parties du corps<br>Piezas del cárter                                |                             | 92                      |
|                                             | Fadenabschneid-Einrichtung<br>Thread trimmer<br>Coupe-fil<br>Cortahilos                                  | -900/51                     | 94                      |
|                                             | Fadenabschneid-Einrichtung<br>Thread trimmer<br>Coupe-fil<br>Cortahilos                                  | -900/99                     | 97                      |
| Anhang<br>Appendix<br>Annexe<br>Anexo       | Fadenabstreif-Einrichtung<br>Thread wiper<br>Racleur de fil<br>Retirahilos                               | -909/03                     | 100                     |
|                                             | Presserfuß-Automatik<br>Automatic presser foot lifter<br>Relève-pied automatique<br>Alzaprensatelas      | -910/04                     | 101                     |
|                                             | Verriegelungs-Einrichtung<br>Backtacking mechanism<br>Dispositif å points d'arrêt<br>Rematador           | -911/03                     | 103                     |
|                                             | Verriegelungs-Einrichtung<br>Backtacking mechanism<br>Dispositif à points d'arrêt<br>Rematador           | -910/04°)-911/05<br>-911/05 | 109                     |
|                                             | Verriegelungs-Einrichtung<br>Backtacking mechanism<br>Dispositif à points d'arrêt<br>Rematador           | -911/15<br>-911/35          | 118                     |
|                                             | Blasvorrichtung<br>Blower<br>Dispositif à jet d'air<br>Eyector de aire                                   | -920/05                     | 122                     |
|                                             | Wartungseinheit Air filter/lubricator Conditionneur d'air comprimé Grupo acondicionador del aire comprim | -925/02<br>ido              | 124                     |