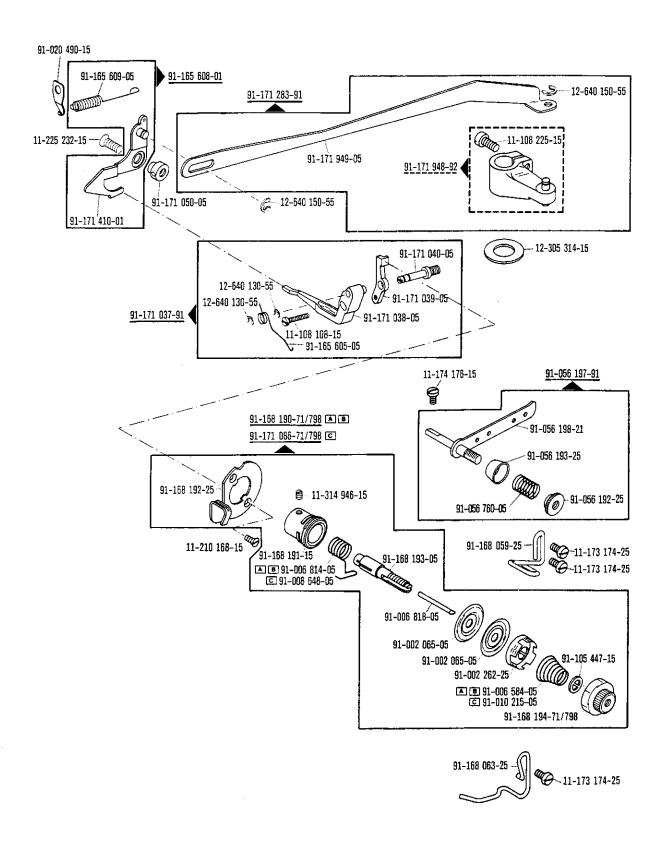

## Pfaff 487/489-706/..

ab Erz. Nr. 901-1088-001 (siehe Typenschild) starting with No. 901-1088-001 (see specification plate) à partir du nº 901-1088-001 (voir plaque signalétique) a partir del Nº 901-1088-001 (véase placa de especificaciones)

| Register<br>Section<br>Registre<br>Registro |                                                                                                          |                             | Seite<br>Page<br>Pägina |
|---------------------------------------------|----------------------------------------------------------------------------------------------------------|-----------------------------|-------------------------|
|                                             | Kopfteile<br>Front parts<br>Pièces de tête<br>Piezas de la cabeza                                        |                             | 78                      |
|                                             | Armteile<br>Arm parts<br>Pièces de bras<br>Piezas del brazo                                              |                             | 82                      |
|                                             | Grundplattenteile<br>Bedplate parts<br>Pièces du plateau fondamental<br>Piezas de la placa-base          |                             | 86                      |
|                                             | Gehäuseteile<br>Housing sections<br>Parties du corps<br>Piezas del cárter                                |                             | 92                      |
|                                             | Fadenabschneid-Einrichtung<br>Thread trimmer<br>Coupe-fil<br>Cortahilos                                  | -900/51                     | 94                      |
|                                             | Fadenabschneid-Einrichtung<br>Thread trimmer<br>Coupe-fil<br>Cortahilos                                  | -900/99                     | 97                      |
| Anhang<br>Appendix<br>Annexe<br>Anexo       | Fadenabstreif-Einrichtung<br>Thread wiper<br>Racleur de fil<br>Retirahilos                               | -909/03                     | 100                     |
|                                             | Presserfuß-Automatik<br>Automatic presser foot lifter<br>Relève-pied automatique<br>Alzaprensatelas      | -910/04                     | 101                     |
|                                             | Verriegelungs-Einrichtung<br>Backtacking mechanism<br>Dispositif å points d'arrêt<br>Rematador           | -911/03                     | 103                     |
|                                             | Verriegelungs-Einrichtung<br>Backtacking mechanism<br>Dispositif à points d'arrêt<br>Rematador           | -910/04°)-911/05<br>-911/05 | 109                     |
|                                             | Verriegelungs-Einrichtung<br>Backtacking mechanism<br>Dispositif à points d'arrêt<br>Rematador           | -911/15<br>-911/35          | 118                     |
|                                             | Blasvorrichtung<br>Blower<br>Dispositif à jet d'air<br>Eyector de aire                                   | -920/05                     | 122                     |
|                                             | Wartungseinheit Air filter/lubricator Conditionneur d'air comprimé Grupo acondicionador del aire comprim | -925/02<br>ido              | 124                     |