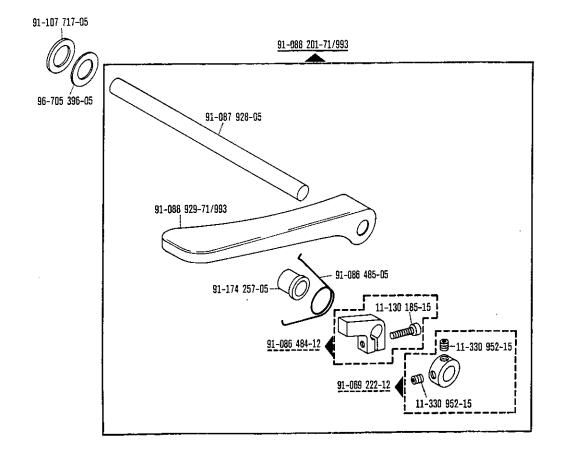

| Register<br>Section<br>Registre<br>Registro |                                                                                                          |                             | Seite<br>Page<br>Pägina |
|---------------------------------------------|----------------------------------------------------------------------------------------------------------|-----------------------------|-------------------------|
|                                             | Kopfteile<br>Front parts<br>Pièces de tête<br>Piezas de la cabeza                                        |                             | 78                      |
|                                             | Armteile<br>Arm parts<br>Pièces de bras<br>Piezas del brazo                                              |                             | 82                      |
|                                             | Grundplattenteile<br>Bedplate parts<br>Pièces du plateau fondamental<br>Piezas de la placa-base          |                             | 86                      |
|                                             | Gehäuseteile<br>Housing sections<br>Parties du corps<br>Piezas del cárter                                |                             | 92                      |
|                                             | Fadenabschneid-Einrichtung<br>Thread trimmer<br>Coupe-fil<br>Cortahilos                                  | -900/51                     | 94                      |
|                                             | Fadenabschneid-Einrichtung<br>Thread trimmer<br>Coupe-fil<br>Cortahilos                                  | -900/99                     | 97                      |
| Anhang<br>Appendix<br>Annexe<br>Anexo       | Fadenabstreif-Einrichtung<br>Thread wiper<br>Racleur de fil<br>Retirahilos                               | -909/03                     | 100                     |
|                                             | Presserfuß-Automatik<br>Automatic presser foot lifter<br>Relève-pied automatique<br>Alzaprensatelas      | -910/04                     | 101                     |
|                                             | Verriegelungs-Einrichtung<br>Backtacking mechanism<br>Dispositif å points d'arrêt<br>Rematador           | -911/03                     | 103                     |
|                                             | Verriegelungs-Einrichtung<br>Backtacking mechanism<br>Dispositif à points d'arrêt<br>Rematador           | -910/04°)-911/05<br>-911/05 | 109                     |
|                                             | Verriegelungs-Einrichtung<br>Backtacking mechanism<br>Dispositif à points d'arrêt<br>Rematador           | -911/15<br>-911/35          | 118                     |
|                                             | Blasvorrichtung<br>Blower<br>Dispositif à jet d'air<br>Eyector de aire                                   | -920/05                     | 122                     |
|                                             | Wartungseinheit Air filter/lubricator Conditionneur d'air comprimé Grupo acondicionador del aire comprim | -925/02<br>ido              | 124                     |