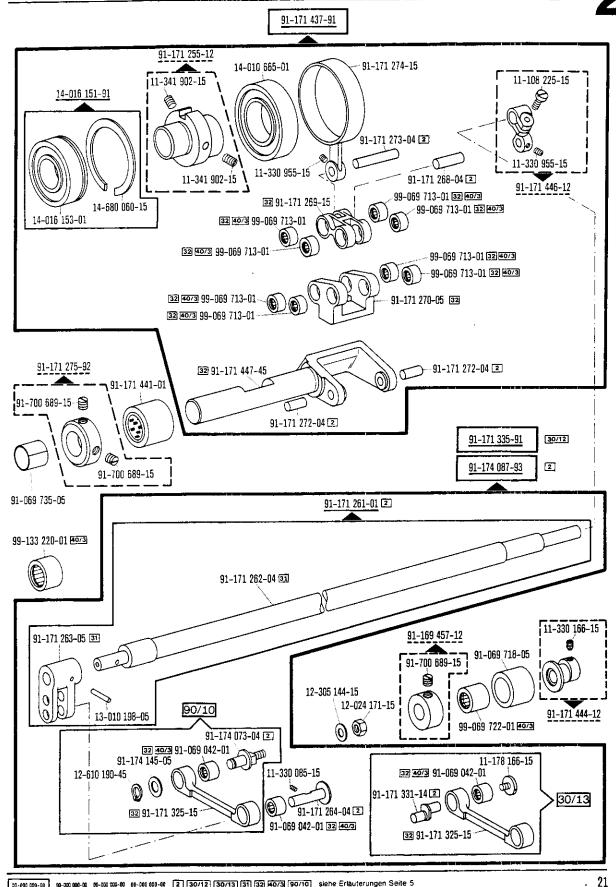

## **Bestandteileliste**

List of spare parts
Liste de pièces détachées
Lista de piezas de repuesto

| Die Innaltsübersicht auf Seite 3 gibt einen Überblick über die Aufgliederung der Liste.  Die Teile sind so abgebildet, wie sie in der Maschine funktionsmäßig zusammengehören.  Die gestrichelten Abbildungen zeigen, wo die daneben abgebildeten Teile hingehören.  Die Einrahmungen auf den Bildseiten zeigen, aus welchen Einzelteilen sich die Gruppenteile zusammensetzen.  Nähwerkzeuge und Apparate sind der Unterklassen-Ausstattung zu entnehmen (siehe Anhang).  Die auf den Bildseiten verwendeten Schlüsselzeichen ( ; ; ; ; ; ; ; ; ; ; ; ; ; ; ; ; ; ; |  |
|----------------------------------------------------------------------------------------------------------------------------------------------------------------------------------------------------------------------------------------------------------------------------------------------------------------------------------------------------------------------------------------------------------------------------------------------------------------------------------------------------------------------------------------------------------------------|--|
| For the various sections of this catalogue, please refer to the "Contents" on page 3. The parts are illustrated as they belong together in the machine. The dashed illustrations show where the adjacent parts belong. The framed-in sections on the illustration pages show the individual parts comprising a group. For sewing parts and attachments please refer to the subclass listing (see appendix). The reference keys ( ; ; ; ; ; ; ; ; ; ; ; ; ; ; ; ; ; ;                                                                                                 |  |
| La table des matières, page 3, donne un aperçu de la subdivision de la liste.  Les pièces figurent sur l'illustration comme elles vont ensemble.  Les figures en tirets montrent le lieu de montage des pièces figurant à côté.  Les parties encadrées sur les pages à illustrations représentent les pièces individuelles formant groupe.  Pour les organes de couture et les appareils, veuillez vous réfèrer à la fiche équipement de sous-classes (voir en annexe).  Les symboles ( ;                                                                            |  |
| En la página 3, bajo el título "contenido", puede verse un resumen de la división de la "lista de piezas".  Las piezas están ilustradas como funcionan en la máquina.  Las figuras a base de lineas entrecortadas muestran dónde y cómo van montadas las piezas ilustradas al lado.  Los recuadros en las páginas ilustradas indican las piezas individuales de que se componen los grupos.  Para los órganos de costura y aparatos, véase la "Dotación de subclases" (en el anexo).  Los simbolos clave ( ; ; ; ; ; ; ; ; ; ; ; ; ; ; ; ; ; ;                       |  |

| <u>00-000</u> 000 <u>-00</u> | Hauptgruppenteil, bestehend aus: Gruppenteilen oder<br>Gruppenteilen und Einzelteilen oder<br>Gruppenteilen, Einzelteilen und Einzelteilen mit<br>Ergänzung.<br>(Siehe Einrahmungen auf den Bildseiten) |
|------------------------------|---------------------------------------------------------------------------------------------------------------------------------------------------------------------------------------------------------|
| 00-000 000-00                | Gruppenteil, bestehend aus: Einzelteilen oder Einzelteilen und Einzelteilen mit Ergänzung. (Siehe Einrahmungen auf den Bildseiten)                                                                      |
| 00-000 000-00                | Einzelteil mit Ergänzung (siehe Einrahmungen auf den Bildseiten)<br>z.B. Stellring mit Schrauben, Nadelstange mit Befestigungsschraube zur Nadel, usw.                                                  |
| 00-000 000-00                | Einzelteil                                                                                                                                                                                              |
| A                            | Maschinen-Ausstattung für feine Materialien.                                                                                                                                                            |
| В                            | Maschinen-Ausstattung für mittlere Materialien.                                                                                                                                                         |
| C                            | Maschinen-Ausstattung für mittelschwere Materialien.                                                                                                                                                    |
| N                            | Stichlänge 6,0 mm                                                                                                                                                                                       |
|                              | Unterklassenabhängig, Teilenummer siehe separate Unterklassen-Ausstattung.                                                                                                                              |
| 2                            | Markierung (Punkte, Striche oder Zahl) bei Bestellung angeben.                                                                                                                                          |
| 3                            | Geklebt                                                                                                                                                                                                 |
| 6                            | Nadelstärke und Spitzenform bei Bestellung angeben.                                                                                                                                                     |
| 7                            | Messerdicke (0,8 oder 1,0 mm) bei Bestellung angeben.                                                                                                                                                   |
| 27/1                         | Eingeklammerte Zahl = Durchmesser in mm.                                                                                                                                                                |
| 27/5                         | Eingeklammerte Zahl = Länge in mm.                                                                                                                                                                      |
| 28                           | Sonderausführung                                                                                                                                                                                        |
| 30                           | Frühere Ausführung, im Ersatzfall wieder bestellen.                                                                                                                                                     |
| 30/1                         | Frühere Ausführung, ersetzt durch Nr. 91-171 948-92.                                                                                                                                                    |
| 30/2                         | Frühere Ausführung, ersetzt durch Nr. 91-171 904-91                                                                                                                                                     |
| 30/3                         | Frühere Ausführung, ersetzt durch Nr. 91-174 140-11.                                                                                                                                                    |
| 30/4                         | Frühere Ausführung zu Nr. 91–171 043–12, ersetzt durch Nr. 91–171 874–12 und 91–171 875–12.                                                                                                             |
| 30/5                         | Frühere Ausführung, ersetzt durch Nr. 91–171 465–91 und 91–171 744–05 (siehe Seite 27).                                                                                                                 |
| 30/6                         | Frühere Ausführung, ersetzt durch Nr. 91–171 796–91 und 91–171 820–91 .                                                                                                                                 |
| 30/7                         | Frühere Ausführung zu Nr. 91-171 101-91 und 91-171 820-91                                                                                                                                               |
| 30/8                         | Distanzring zu Nr. 91-171 101-91 und 91-171 820-91 .                                                                                                                                                    |
| 30/9                         | Frühere Ausführung, ersetzt durch Nr. 91-174 046-01.                                                                                                                                                    |
| 30/10                        | Frühere Ausführung, ersetzt durch Nr. 91–171 795–91 und 91–171 820–91 (siehe Seite 30).                                                                                                                 |
| 30/11                        | Frühere Ausführung, ersetzt durch Nr. 91–100 338–15 und 91–174 033–05.                                                                                                                                  |
| 30/12                        | Frühere Ausführung zu Nr. 91–171 300–91 (siehe Seite 16) und 91–171 223–91 (siehe Seite 17).                                                                                                            |
| 30/13                        | Frühere Ausführung zu Nr. 91–171 335–91                                                                                                                                                                 |

| 31 | Einzeln nicht austauschbar, im Ersatzfall vollständiges Aggregat (eingerahmte Teile) |
|----|--------------------------------------------------------------------------------------|
|    | bestellen, oder zur Reparatur einsenden.                                             |

- Beim Einbau dieses Teils wird für die Paßgenauigkeit zum Anschlußteil keine Garantie übernommen; zweckmäßig vollständiges Aggregat bestellen.
- Teil muß nach Einbau verstemmt werden.
- Füllen mit Mobilöl-Tanrex-52, Bestellnummer siehe Seite 68.
- Tränken mit Mobilöl-Tanrex-52, Bestellnummer siehe Seite 68.
- [40/3] Fetten mit Shell-Alvania 3, Bestellnummer siehe Seite 68.
- Fetten mit Shell-Retinax G, Bestellnummer siehe Seite 68.
- 40/6 Füllen mit Sewtrol EL, Bestellnummer siehe Seite 68.
- Füllen mit Ursolin II, Bestellnummer siehe Seite 68.
- 53/1 Stichlängenbegrenzung auf 3,5 mm.
- 53/2 Stichlängenbegrenzung auf 4,5 mm.
- 90/1 Für Wechselstrom
- 90/2 Für Drehstrom
- 90/4 Kopfdeckel zum Fadenöler (siehe Seite 37) und Unterklasse -909/03 (siehe Seite 47).
- 90/5 Zum Anschluß von Positionsgeber Quick B/T an Steuerkasten mit 4-poliger Buchse.
- 200/6 Zum Anschluß von Positionsgeber Quick B/K an Steuerkasten mit 7-poliger Buchse.
- 90/7 Langsamnäheinrichtung abschaltbar.
- 90/8 In Verbindung mit Unterklasse -910/.. Nr. 71-59 00-0237.
- 90/9 Für Motoren mit 8-stelliger Typen-Nummer.
- 90/10 Zu Nr. 91-174 087-93
  - 92 Verschiedene Gewinde: Nr. 91-700 785-15 = M 5 Nr. 91-701 362-15 = M 4
- 94/1 Bei Bestellung angeben: Kabel zu Nr. 91-095 829-91.
- 94/2 Bei Bestellung angeben: Kabellänge und Kabel zu Nr. 91-096 747-91.
- 94/3 Bei Bestellung angeben: Kabel zu Nr. 91-095 837-91.
- 96 · Länge angeben