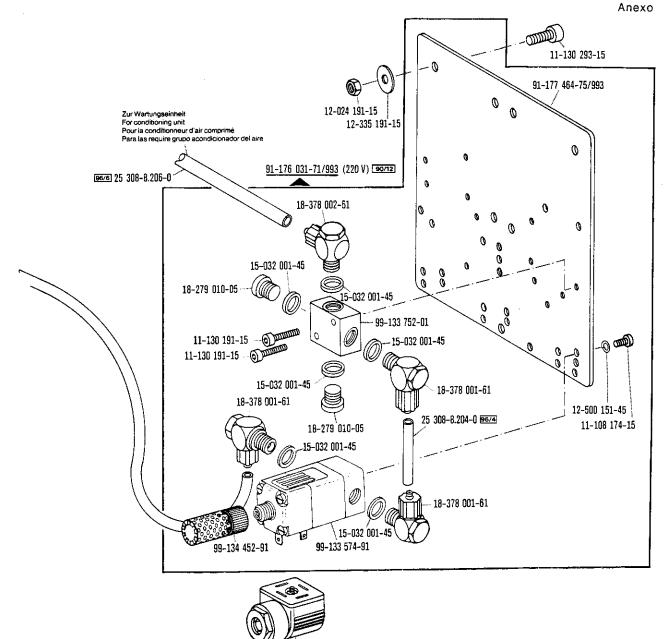

| Register<br>Section<br>Registre<br>Registro |                                                                                                          |                             | Seite<br>Page<br>Pägina |
|---------------------------------------------|----------------------------------------------------------------------------------------------------------|-----------------------------|-------------------------|
|                                             | Kopfteile<br>Front parts<br>Pièces de tête<br>Piezas de la cabeza                                        |                             | 78                      |
|                                             | Armteile<br>Arm parts<br>Pièces de bras<br>Piezas del brazo                                              |                             | 82                      |
|                                             | Grundplattenteile<br>Bedplate parts<br>Pièces du plateau fondamental<br>Piezas de la placa-base          |                             | 86                      |
|                                             | Gehäuseteile<br>Housing sections<br>Parties du corps<br>Piezas del cárter                                |                             | 92                      |
|                                             | Fadenabschneid-Einrichtung<br>Thread trimmer<br>Coupe-fil<br>Cortahilos                                  | -900/51                     | 94                      |
|                                             | Fadenabschneid-Einrichtung<br>Thread trimmer<br>Coupe-fil<br>Cortahilos                                  | -900/99                     | 97                      |
| Anhang<br>Appendix<br>Annexe<br>Anexo       | Fadenabstreif-Einrichtung<br>Thread wiper<br>Racleur de fil<br>Retirahilos                               | -909/03                     | 100                     |
|                                             | Presserfuß-Automatik<br>Automatic presser foot lifter<br>Relève-pied automatique<br>Alzaprensatelas      | -910/04                     | 101                     |
|                                             | Verriegelungs-Einrichtung<br>Backtacking mechanism<br>Dispositif å points d'arrêt<br>Rematador           | -911/03                     | 103                     |
|                                             | Verriegelungs-Einrichtung<br>Backtacking mechanism<br>Dispositif à points d'arrêt<br>Rematador           | -910/04°)-911/05<br>-911/05 | 109                     |
|                                             | Verriegelungs-Einrichtung<br>Backtacking mechanism<br>Dispositif à points d'arrêt<br>Rematador           | -911/15<br>-911/35          | 118                     |
|                                             | Blasvorrichtung<br>Blower<br>Dispositif à jet d'air<br>Eyector de aire                                   | -920/05                     | 122                     |
|                                             | Wartungseinheit Air filter/lubricator Conditionneur d'air comprimé Grupo acondicionador del aire comprim | -925/02<br>ido              | 124                     |

| Register<br>Section<br>Registre<br>Registro |                                                                                                                                      | Seite<br>Page<br>Página  |
|---------------------------------------------|--------------------------------------------------------------------------------------------------------------------------------------|--------------------------|
|                                             | Wartungseinheit Air filter/lubricator Conditionneur d'air comprimé Grupo acondicionador del aire comprimido                          | 125                      |
|                                             | Bandtrenn-Einrichtung -960/61 Tape cutter -960/62 Coupe-ruban -960/64 Cortador de cintas                                             | 126                      |
|                                             | Zubehörteile Accessory parts Accessoires Accesorios                                                                                  | 133                      |
|                                             | Positionsgeber zur Synchronizer for Synchronisateur pour Sincronizador para Pfaff 487/489-706/81; -706/83; -900/51; -900/99; -913/52 | 135                      |
| Anhang<br>Appendix<br>Annexe<br>Anexo       | Fadenöler<br>Thread lubricator<br>Graisseur de fil<br>Lubricador del hilo                                                            | 136                      |
|                                             | Erläuterungen Explanations Légende Explicaciones                                                                                     | 137<br>138<br>139<br>140 |
|                                             | Schmiermittel-Tabelle Table of lubricants Tableau des lubrifiants Tabla de lubricantes                                               | 141                      |
|                                             | Nummernverzeichnis<br>Numerical index<br>Tableau des numéros<br>Indice numérico                                                      | 142                      |
|                                             | Unterklassen-Ausstattung Subclass parts Composition des sous-classes Composición de las subclases                                    |                          |
|                                             |                                                                                                                                      |                          |
|                                             |                                                                                                                                      |                          |
|                                             |                                                                                                                                      |                          |
|                                             |                                                                                                                                      |                          |