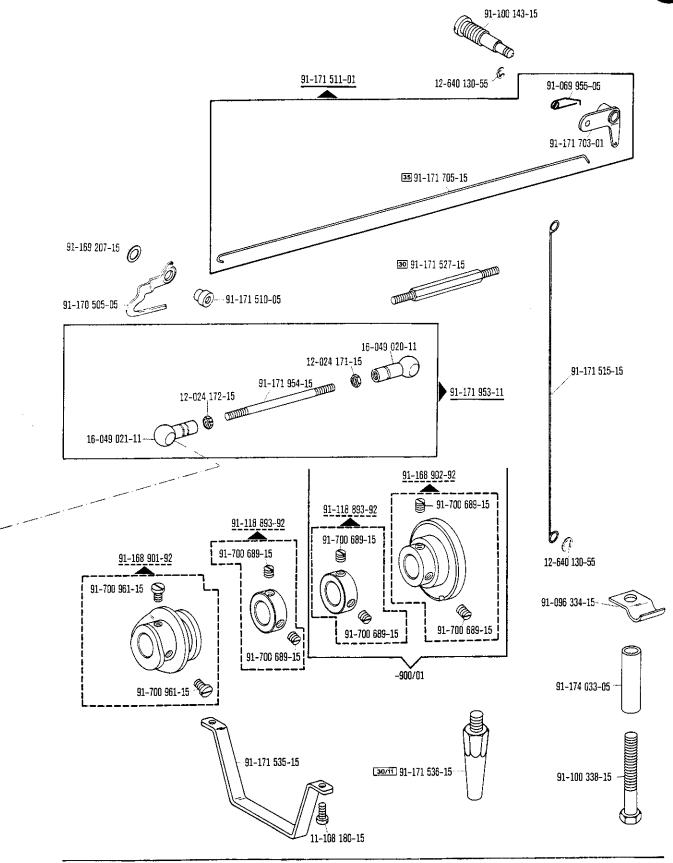

00-00 00-00 00-00 00-00 00-00 00-00 00-00 00-00 00-00 00-00 00-00 00-00 00-00 00-00 00-00 00-00 00-00 00-00 00-00 00-00 00-00 00-00 00-00 00-00 00-00 00-00 00-00 00-00 00-00 00-00 00-00 00-00 00-00 00-00 00-00 00-00 00-00 00-00 00-00 00-00 00-00 00-00 00-00 00-00 00-00 00-00 00-00 00-00 00-00 00-00 00-00 00-00 00-00 00-00 00-00 00-00 00-00 00-00 00-00 00-00 00-00 00-00 00-00 00-00 00-00 00-00 00-

1.78



Wirksamer Durchmesser Effective diameter Diametre effectif Diametro efectivo

99-000 500-00 00-000 000-00 6 28 siehe Erläuterungen Seite S see explanations on page 7 voir légende page 9 ver explicaciones de la página 11









85-000 000-00 B0-000 000-00 P007] 9072 siehe Erläuterungen Seite 5 see explanations on page 7 voir légende page 9 ver explicaciones de la página 11

1.78





























siehe Schnurscheiben-Tabelle Seite 49
 see Table of pulleys on page 49
 voir page 49 tableau des poulles a gorge



## Schnurscheiben-Tabelle · Table of Pulleys

## Tableau des poulies à gorge · Tabla de poleas acanaladas

| Teilenummer<br>Part number<br>Numéros des pièces<br>Nº de las piezas | Motordrehzahl U/min.<br>Motor speed (r.p.m.)<br>Régime moteur trs/mn<br>Regimen del motor | Frequenz Frequency Frequence Frecuencia | Schnurscheiben-Durchmesser <sup>®</sup> in mm<br>Pulley dia. <sup>®</sup> (mm)<br>Diamètre effectif de la poulie en mm<br>Diametro efectivo de la polea en<br>mm |  |
|----------------------------------------------------------------------|-------------------------------------------------------------------------------------------|------------------