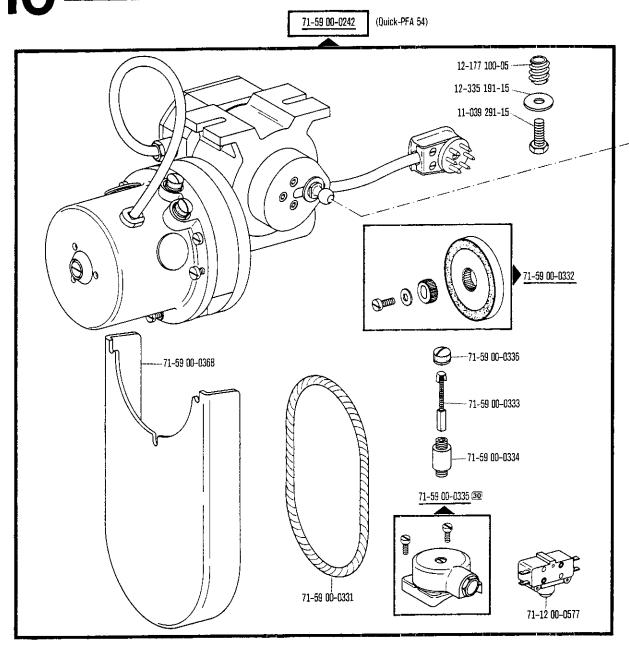

1.78

Wirksamer Durchmesser Effective diameter Diametre effectif Diametro efectivo

99-000 500-00 00-000 000-00 6 28 siehe Erläuterungen Seite S see explanations on page 7 voir légende page 9 ver explicaciones de la página 11