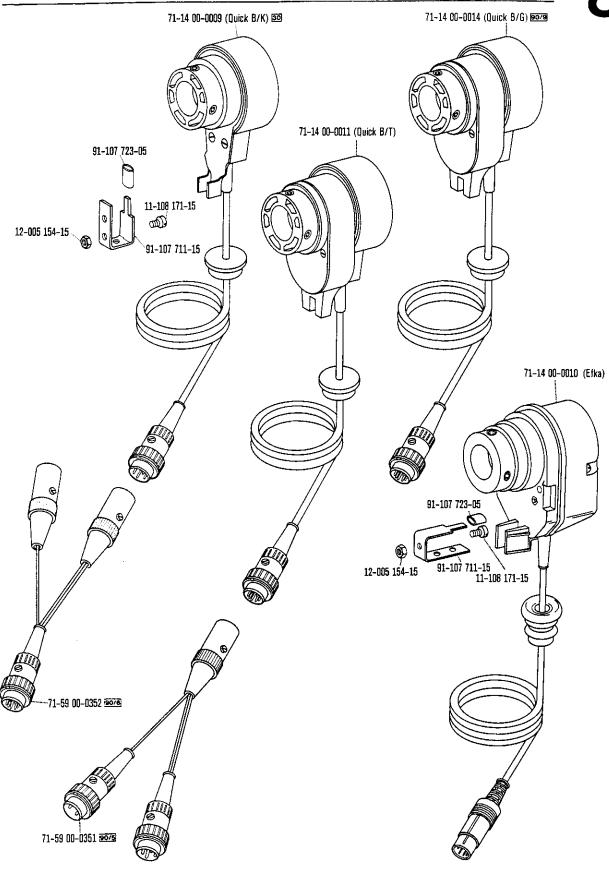

- For the fitting of this part no guarantee is accepted for accuracy of tolerance with the corresponding part. It is advisable to order a complete assembly.
- [35] End of part has to be flattened out after assembly.
- 40/1 Top up with Mobiloil Tanrex 52, Ordering No. see page 68.
- 30/2 Soak with Mobiloil Tanrex 52, Ordering No. see page 68.
- 40/3 Grease with Shell-Alvania 3, Ordering No. see page 68.
- 40/4 Grease with Shell Retinax G, Ordering No. see page 68.
- 40/6 Top up with Sewtrol EL, Ordering No. see page 68.
- Top up with Ursolin II, Ordering No. see page 68.
- [53/1] Limiting the stitch width to 3.5 mm.
- 53/2 Limiting the stitch width to 4.5 mm.
- 90/1 For single-phase A.C.
- 90/2 For three-phase A.C.
- 90/4 Face cover for thread lubricator (see page 37) and subclass -909/03 (see page 47).
- 90/5 For connecting Quick synchronizer B/T to control box, with 4-pin plug.
- 90/6 For connecting Quick synchronizer B/K to control box, with 7-pin plug.
- 90/7 Inching device disengageable.
- 90/8 In conjunction with subclass -910/.. No. 71-59 00-0237.
- 90/9 For motors with 8-digit model number.
- 90/10 For No. 91-174 087-93
  - 92 Various threads: No. 91-700 785-15 = M 5 No. 91-701 362-15 = M 4
- 94/1 To be specified on order: Lead for No. 91-095 829-91.
- 94/2 To be specified on order: Length of lead and lead for No. 91-096 747-91.
- 94/3 To be specified on order: Lead for No. 91-095 837-91.
- 96 State length.

- Aucune garantie ne pourra être assurée quant à la précision d'ajustage de cette pièce avec la pièce correspondante; il est indiqué de commander un mécanisme complet.
- 35 Mater l'extrémité de la pièce après l'assemblage.
- Remplir avec de l'huile Mobil-Oil-Tanrex-52: n° de commande voir page 68.
- 40/2 Imbiber avec de l'huile Mobil-Oil-Tanrex-52: n° de commande voir page 68.
- 40/3 Graisser avec de la graisse Shell-Alvania-3: n° de commande voir page 68.
- Graisser avec de la graisse Shell-Retinax-G: n° de commande voir page 68.
- Remplir avec Sewtrol EL, n° de commande voir page 68.
- Remplir avec Ursolin II, n° de commande voir page 68.
- 53/1 Limiter la longueur du point à 3,5 mm.
- 53/2 Limiter la longueur du point à 4,5 mm.
- 90/1 Pour du courant alternatif.
- 90/2 Pour du courant triphasé.
- Plaque frontale pour graisseur de fil (voir page 37) et sous-classe -909/03 (voir page 47).
- 90/5 Pour raccorder le synchronisateur Quick B/T sur la boite de contrôle à prise à 4 pôles.
- 90/6 Pour raccorder le synchronisateur Quick B/K sur la boite de contrôle à prise à 7 pôles.
- 90/7 Reducteur de vitesse, débrayable.
- 90/8 En liaison avec la sous-classe -910/.. n° 71-59 00-0237.
- 90/9 Pour moteurs à référence de modèle à 8 chiffres.
- 90/10 Pour n° 91-174 087-93
  - Différents filets:  $n^{\circ}$  91-700 785-15 = M 5  $n^{\circ}$  91-701 362-15 = M 4
- 94/1 A préciser à la commande: fil pour n° 91-095 829-91.
- 94/2 A préciser à la commande: longueur du fil et fil pour n° 91-096 747-91.
- 94/3 A préciser à la commande: fil pour n° 91-095 837-91.
- 96 Préciser la longueur.

| 31    | No es recambiable individualmente, en caso de sustitución pidase el agregado completo (pieza enmarcada), o enviese para su reparación.                                                      |
|-------|---------------------------------------------------------------------------------------------------------------------------------------------------------------------------------------------|
| 32    | Al montar esta pieza no se asume garantia alguna en cuanto a la tolerancia y precisión de ajuste respecto a la pieza correspondiente; por esta razón se recomienda pedir el grupo completo. |
| 35    | La pieza tiene que ser calafateada después de montada.                                                                                                                                      |
| 40/1  | Rellene con aceite Mobil-Tanrex-52, para el № de pedido véase la página 68.                                                                                                                 |
| 40/2  | Empape con aceite Mobil-Tanrex-52, para el № de pedido véase la página 68.                                                                                                                  |
| 40/3  | Engrase con grasa Shell-Alvania 3, para el № de pedido véase la página 68.                                                                                                                  |
| 40/4  | Engrase con grasa Shell-Retinax G, para el № de pedido véase la página 68.                                                                                                                  |
| 40/6  | Rellene con Sewtrol EL, para el № de pedido véase la página 68.                                                                                                                             |
| 40/9  | Rellene con Ursolin II, para el № de pedido véase la página 68.                                                                                                                             |
| 53/1  | Limitación del largo de puntada a 3,5 mm.                                                                                                                                                   |
| 53/2  | Limitación del largo de puntada a 4,5 mm.                                                                                                                                                   |
| 90/1  | Para corriente alterna.                                                                                                                                                                     |
| 90/2  | Para corriente trifásica.                                                                                                                                                                   |
| 90/4  | Placa frontal necesaria con el lubricador del hilo (véase página 37) y con la subclase -909/03 (véase página 47).                                                                           |
| 90/5  | Para conectar el posicionador Quick B/T a la caja de mandos con enchufe de 4 polos.                                                                                                         |
| 90/6  | Para conectar el posicionador Quick B/K a la caja de mandos con enchufe de 7 polos.                                                                                                         |
| 90/7  | Dispositivo para costura lenta, desconectable.                                                                                                                                              |
| 90/8  | En combinación con la subclase -910/ № 71-59 00-0237.                                                                                                                                       |
| 90/9  | Para motores con referencia de modelo 8 cifras.                                                                                                                                             |
| 90/10 | Para № 91-174 087-93                                                                                                                                                                        |
| 92    | Diversas roscas: № 91-700 785-15 = M 5<br>№ 91-701 362-15 = M 4                                                                                                                             |
| 94/1  | Indiquese en los pedidos: cable para el № <u>91-095 829-91.</u>                                                                                                                             |
| 94/2  | Indiquese en los pedidos: largo del cable y cable para el № 91-096 747-91.                                                                                                                  |
| 94/3  | Indiquese en los pedidos: cable para el № 91-095 837-91.                                                                                                                                    |