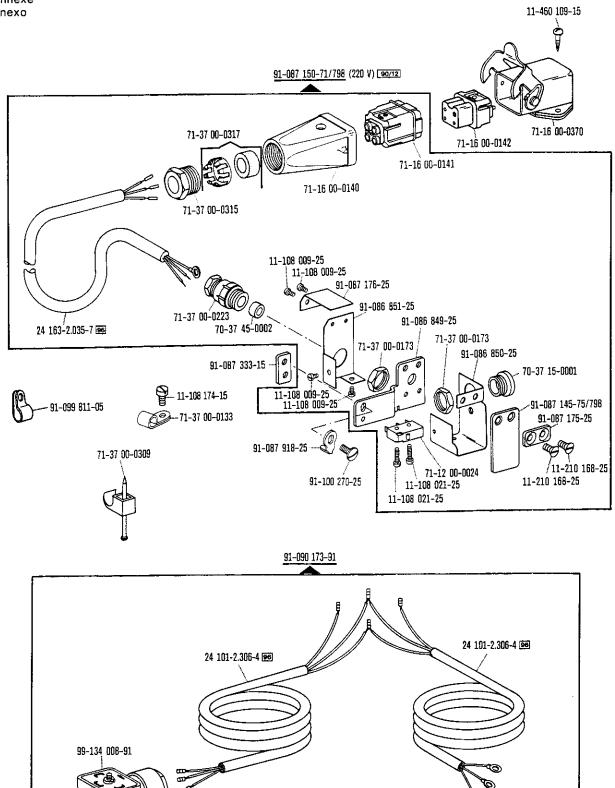

2 903-72/951 13-052 248-15 12-500 211-45 11-130 377-15--91-172 903-75/951 25 308-8.204-0 2674 15-032 006-45 0 99-135 920-91 18-372 008-61 91-174 425-12 91-172 910-05 91-172 925-92 91-172 910-05 91-172 925-15 11-130 227-15 13-070 981-05 91-174 424-15 99-135 206-91 91-175 717-15 91-171 542-91 15-032 001-45 91-171 543-05 18-378 001-61 91-171 544-12 11-225 902-15 11-225 902-15 11-330 175-15 91-095 837-91 70-37 70-0006 99-134 008-91 71-16 00-0208 24 132-2.204-4 98



siehe Erläuterungen Seite 137 see explanations in page 138 voir légende page 139 ver explicaciones de la página 140

<sup>\*)</sup> Beinhaltet Presserfußautomatik -910/04 With automatic presser foot lifter -910/04 Relève-pied compris. -910/04 Alzaprensatelas automatico -910/04

















Anhang Appendix Annexe





















siehe Erläuterungen Seite 137
see explanations in page 138
voir legende page 139
ver explicaciones de la página 140

Zur Wartungseinheit
 For conditioning unit
 Pour la conditionneur d'air comprimé
 Para las require grupo acondicionador dei







Anhang Appendix Annexe

ores zur-pour rios tor-para Pfaff 487/489-706/81; -706/83







Graisseur de fil zur-pour Lubricador del hilo for-para Pfaff 487/489-706/81; -706/83





| A     | Model A                                                                                                       |
|-------|---------------------------------------------------------------------------------------------------------------|
| В     | Model B                                                                                                       |
|