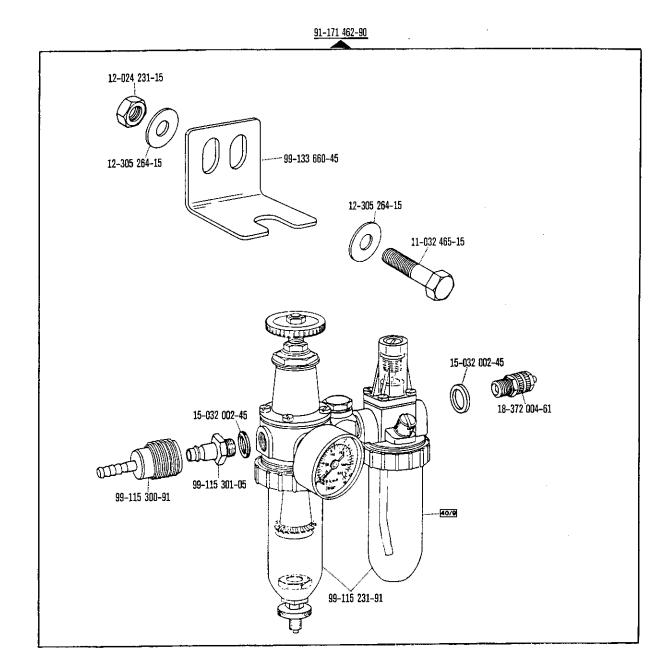

| Register<br>Section<br>Registre<br>Registro |                                                                                                          |                             | Seite<br>Page<br>Pägina |
|---------------------------------------------|----------------------------------------------------------------------------------------------------------|-----------------------------|-------------------------|
|                                             | Kopfteile<br>Front parts<br>Pièces de tête<br>Piezas de la cabeza                                        |                             | 78                      |
|                                             | Armteile<br>Arm parts<br>Pièces de bras<br>Piezas del brazo                                              |                             | 82                      |
|                                             | Grundplattenteile<br>Bedplate parts<br>Pièces du plateau fondamental<br>Piezas de la placa-base          |                             | 86                      |
|                                             | Gehäuseteile<br>Housing sections<br>Parties du corps<br>Piezas del cárter                                |                             | 92                      |
|                                             | Fadenabschneid-Einrichtung<br>Thread trimmer<br>Coupe-fil<br>Cortahilos                                  | -900/51                     | 94                      |
|                                             | Fadenabschneid-Einrichtung<br>Thread trimmer<br>Coupe-fil<br>Cortahilos                                  | -900/99                     | 97                      |
| Anhang<br>Appendix<br>Annexe<br>Anexo       | Fadenabstreif-Einrichtung<br>Thread wiper<br>Racleur de fil<br>Retirahilos                               | -909/03                     | 100                     |
|                                             | Presserfuß-Automatik<br>Automatic presser foot lifter<br>Relève-pied automatique<br>Alzaprensatelas      | -910/04                     | 101                     |
|                                             | Verriegelungs-Einrichtung<br>Backtacking mechanism<br>Dispositif å points d'arrêt<br>Rematador           | -911/03                     | 103                     |
|                                             | Verriegelungs-Einrichtung<br>Backtacking mechanism<br>Dispositif à points d'arrêt<br>Rematador           | -910/04°)-911/05<br>-911/05 | 109                     |
|                                             | Verriegelungs-Einrichtung<br>Backtacking mechanism<br>Dispositif à points d'arrêt<br>Rematador           | -911/15<br>-911/35          | 118                     |
|                                             | Blasvorrichtung<br>Blower<br>Dispositif à jet d'air<br>Eyector de aire                                   | -920/05                     | 122                     |
|                                             | Wartungseinheit Air filter/lubricator Conditionneur d'air comprimé Grupo acondicionador del aire comprim | -925/02<br>ido              | 124                     |

| Register<br>Section<br>Registre<br>Registro |                                                                                                                                      | Seite<br>Page<br>Página  |
|---------------------------------------------|--------------------------------------------------------------------------------------------------------------------------------------|--------------------------|
|                                             | Wartungseinheit Air filter/lubricator Conditionneur d'air comprimé Grupo acondicionador del aire comprimido                          | 125                      |
|                                             | Bandtrenn-Einrichtung -960/61 Tape cutter -960/62 Coupe-ruban -960/64 Cortador de cintas                                             | 126                      |
|                                             | Zubehörteile Accessory parts Accessoires Accesorios                                                                                  | 133                      |
|                                             | Positionsgeber zur Synchronizer for Synchronisateur pour Sincronizador para Pfaff 487/489-706/81; -706/83; -900/51; -900/99; -913/52 | 135                      |
| Anhang<br>Appendix<br>Annexe<br>Anexo       | Fadenöler<br>Thread lubricator<br>Graisseur de fil<br>Lubricador del hilo                                                            | 136                      |
|                                             | Erläuterungen Explanations Légende Explicaciones                                                                                     | 137<br>138<br>139<br>140 |
|                                             | Schmiermittel-Tabelle Table of lubricants Tableau des lubrifiants Tabla de lubricantes                                               | 141                      |
|                                             | Nummernverzeichnis<br>Numerical index<br>Tableau des numéros<br>Indice numérico                                                      | 142                      |
|                                             | Unterklassen-Ausstattung Subclass parts Composition des sous-classes Composición de las subclases                                    |                          |
|                                             |                                                                                                                                      |                          |
|                                             |                                                                                                                                      |                          |
|                                             |                                                                                                                                      |                          |
|                                             |                                                                                                                                      |                          |