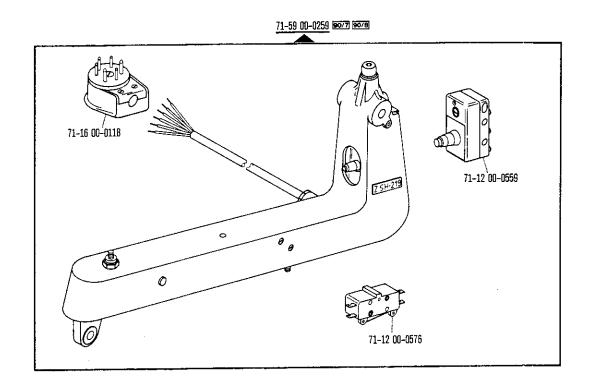

| Register<br>Section<br>Registre<br>Registro |                                                                                                          |                             | Seite<br>Page<br>Pägina |
|---------------------------------------------|----------------------------------------------------------------------------------------------------------|-----------------------------|-------------------------|
|                                             | Kopfteile<br>Front parts<br>Pièces de tête<br>Piezas de la cabeza                                        |                             | 78                      |
|                                             | Armteile<br>Arm parts<br>Pièces de bras<br>Piezas del brazo                                              |                             | 82                      |
|                                             | Grundplattenteile<br>Bedplate parts<br>Pièces du plateau fondamental<br>Piezas de la placa-base          |                             | 86                      |
|                                             | Gehäuseteile<br>Housing sections<br>Parties du corps<br>Piezas del cárter                                |                             | 92                      |
|                                             | Fadenabschneid-Einrichtung<br>Thread trimmer<br>Coupe-fil<br>Cortahilos                                  | -900/51                     | 94                      |
|                                             | Fadenabschneid-Einrichtung<br>Thread trimmer<br>Coupe-fil<br>Cortahilos                                  | -900/99                     | 97                      |
| Anhang<br>Appendix<br>Annexe<br>Anexo       | Fadenabstreif-Einrichtung<br>Thread wiper<br>Racleur de fil<br>Retirahilos                               | -909/03                     | 100                     |
|                                             | Presserfuß-Automatik<br>Automatic presser foot lifter<br>Relève-pied automatique<br>Alzaprensatelas      | -910/04                     | 101                     |
|                                             | Verriegelungs-Einrichtung<br>Backtacking mechanism<br>Dispositif å points d'arrêt<br>Rematador           | -911/03                     | 103                     |
|                                             | Verriegelungs-Einrichtung<br>Backtacking mechanism<br>Dispositif à points d'arrêt<br>Rematador           | -910/04°)-911/05<br>-911/05 | 109                     |
|                                             | Verriegelungs-Einrichtung<br>Backtacking mechanism<br>Dispositif à points d'arrêt<br>Rematador           | -911/15<br>-911/35          | 118                     |
|                                             | Blasvorrichtung<br>Blower<br>Dispositif à jet d'air<br>Eyector de aire                                   | -920/05                     | 122                     |
|                                             | Wartungseinheit Air filter/lubricator Conditionneur d'air comprimé Grupo acondicionador del aire comprim | -925/02<br>ido              | 124                     |

| Register<br>Section<br>Registre<br>Registro |                                                                                                                                      | Seite<br>Page<br>Página  |
|---------------------------------------------|--------------------------------------------------------------------------------------------------------------------------------------|--------------------------|
|                                             | Wartungseinheit Air filter/lubricator Conditionneur d'air comprimé Grupo acondicionador del aire comprimido                          | 125                      |
|                                             | Bandtrenn-Einrichtung -960/61 Tape cutter -960/62 Coupe-ruban -960/64 Cortador de cintas                                             | 126                      |
|                                             | Zubehörteile Accessory parts Accessoires Accesorios                                                                                  | 133                      |
|                                             | Positionsgeber zur Synchronizer for Synchronisateur pour Sincronizador para Pfaff 487/489-706/81; -706/83; -900/51; -900/99; -913/52 | 135                      |
| Anhang<br>Appendix<br>Annexe<br>Anexo       | Fadenöler<br>Thread lubricator<br>Graisseur de fil<br>Lubricador del hilo                                                            | 136                      |
|                                             | Erläuterungen Explanations Légende Explicaciones                                                                                     | 137<br>138<br>139<br>140 |
|                                             | Schmiermittel-Tabelle Table of lubricants Tableau des lubrifiants Tabla de lubricantes                                               | 141                      |
|                                             | Nummernverzeichnis<br>Numerical index<br>Tableau des numéros<br>Indice numérico                                                      | 142                      |
|                                             | Unterklassen-Ausstattung Subclass parts Composition des sous-classes Composición de las subclases                                    |                          |
|                                             |                                                                                                                                      |                          |
|                                             |                                                                                                                                      |                          |
|                                             |                                                                                                                                      |                          |
|                                             |                                                                                                                                      |                          |