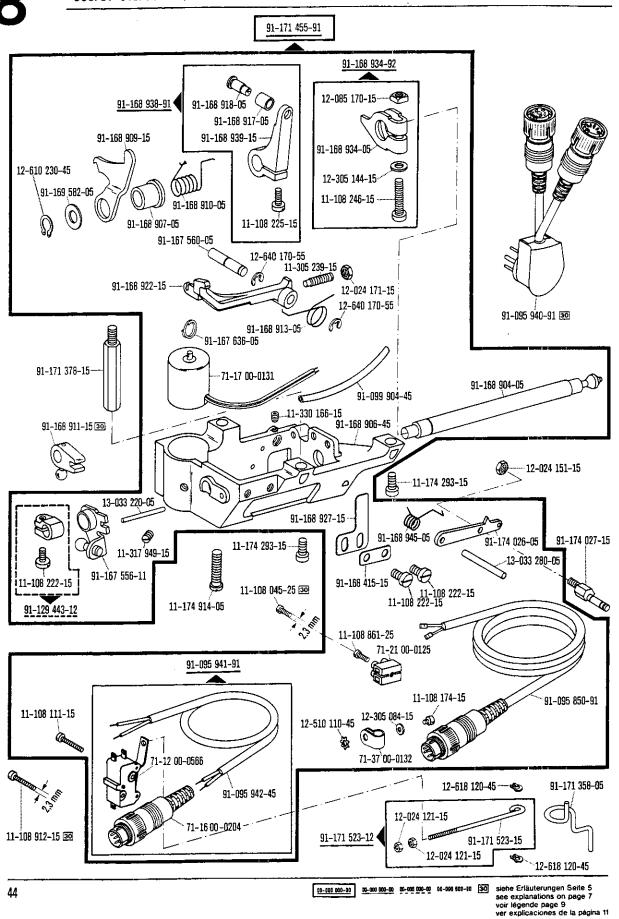

Indiquese la largura.

00-000 000-00 00-00 00-00 00-00 00-00 00-00 00-00 00-00 00-00 3 31 32 40/3 90/4

siehe Erläuterungen Seite 5 see explanations on page 7 voir légende page 9 ver explicaciones de la página 11