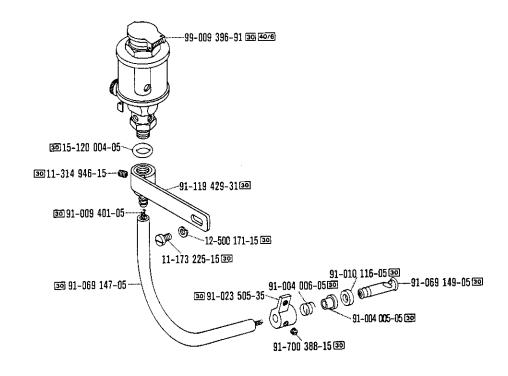

0-00 00-00 00-00 00-00 00-00 00-00 00-00 00-00 00-00 00-00 00-00 00-00 00-00 00-00 00-00 00-00 00-00 00-00 00-00 00-00 00-00 00-00 00-00 00-00 00-00 00-00 00-00 00-00 00-00 00-00 00-00 00-00 00-00 00-00 00-00 00-00 00-00 00-00 00-00 00-00 00-00 00-00 00-00 00-00 00-00 00-00 00-00 00-00 00-00 00-00 00-00 00-00 00-00 00-00 00-00 00-00 00-00 00-00 00-00 00-00 00-00 00-00 00-00 00-00 00-00 00-00 00-00 00-

1.78



Wirksamer Durchmesser Effective diameter Diametre effectif Diametro efectivo

99-000 500-00 00-000 000-00 6 28 siehe Erläuterungen Seite S see explanations on page 7 voir légende page 9 ver explicaciones de la página 11









85-000 000-00 B0-000 000-00 P007] 9072 siehe Erläuterungen Seite 5 see explanations on page 7 voir légende page 9 ver explicaciones de la página 11

1.78





























siehe Schnurscheiben-Tabelle Seite 49
 see Table of pulleys on page 49
 voir page 49 tableau des poulles a gorge



## Schnurscheiben-Tabelle · Table of Pulleys

## Tableau des poulies à gorge · Tabla de poleas acanaladas

| Teilenummer<br>Part number<br>Numéros des pièces<br>Nº de las piezas | Motordrehzahl U/min.<br>Motor speed (r.p.m.)<br>Régime moteur trs/mn<br>Regimen del motor | Frequenz Frequency Frequence Frecuencia | Schnurscheiben-Durchmesser <sup>®</sup> in mm<br>Pulley dia. <sup>®</sup> (mm)<br>Diamètre effectif de la poulie en mm<br>Diametro efectivo de la polea en<br>mm |  |
|----------------------------------------------------------------------|-------------------------------------------------------------------------------------------|--------------