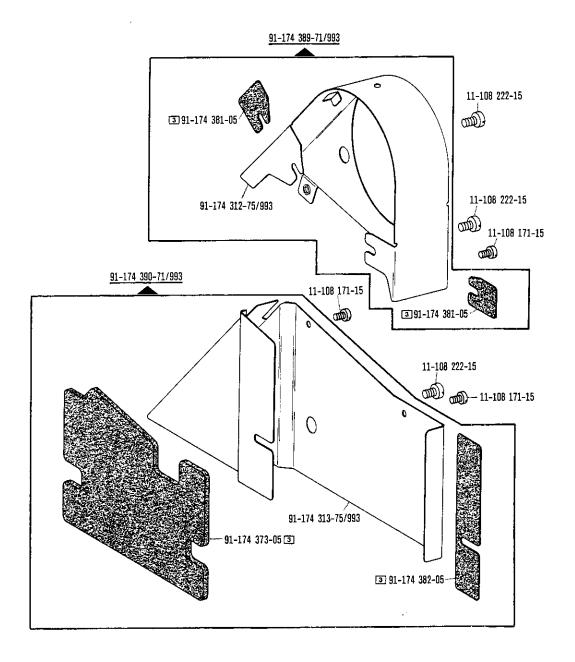

| Register<br>Section<br>Registre<br>Registro |                                                                                                          |                             | Seite<br>Page<br>Pägina |
|---------------------------------------------|----------------------------------------------------------------------------------------------------------|-----------------------------|-------------------------|
|                                             | Kopfteile<br>Front parts<br>Pièces de tête<br>Piezas de la cabeza                                        |                             | 78                      |
|                                             | Armteile<br>Arm parts<br>Pièces de bras<br>Piezas del brazo                                              |                             | 82                      |
|                                             | Grundplattenteile<br>Bedplate parts<br>Pièces du plateau fondamental<br>Piezas de la placa-base          |                             | 86                      |
|                                             | Gehäuseteile<br>Housing sections<br>Parties du corps<br>Piezas del cárter                                |                             | 92                      |
|                                             | Fadenabschneid-Einrichtung<br>Thread trimmer<br>Coupe-fil<br>Cortahilos                                  | -900/51                     | 94                      |
|                                             | Fadenabschneid-Einrichtung<br>Thread trimmer<br>Coupe-fil<br>Cortahilos                                  | -900/99                     | 97                      |
| Anhang<br>Appendix<br>Annexe<br>Anexo       | Fadenabstreif-Einrichtung<br>Thread wiper<br>Racleur de fil<br>Retirahilos                               | -909/03                     | 100                     |
|                                             | Presserfuß-Automatik<br>Automatic presser foot lifter<br>Relève-pied automatique<br>Alzaprensatelas      | -910/04                     | 101                     |
|                                             | Verriegelungs-Einrichtung<br>Backtacking mechanism<br>Dispositif å points d'arrêt<br>Rematador           | -911/03                     | 103                     |
|                                             | Verriegelungs-Einrichtung<br>Backtacking mechanism<br>Dispositif à points d'arrêt<br>Rematador           | -910/04°)-911/05<br>-911/05 | 109                     |
|                                             | Verriegelungs-Einrichtung<br>Backtacking mechanism<br>Dispositif à points d'arrêt<br>Rematador           | -911/15<br>-911/35          | 118                     |
|                                             | Blasvorrichtung<br>Blower<br>Dispositif à jet d'air<br>Eyector de aire                                   | -920/05                     | 122                     |
|                                             | Wartungseinheit Air filter/lubricator Conditionneur d'air comprimé Grupo acondicionador del aire comprim | -925/02<br>ido              | 124                     |