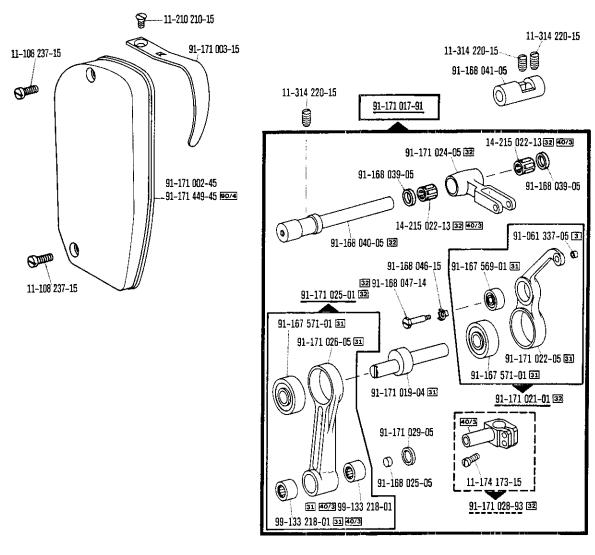

Indiquese la largura.

00-000 000-00 00-00 00-00 00-00 00-00 00-00 00-00 00-00 00-00 3 31 32 40/3 90/4

siehe Erläuterungen Seite 5 see explanations on page 7 voir légende page 9 ver explicaciones de la página 11