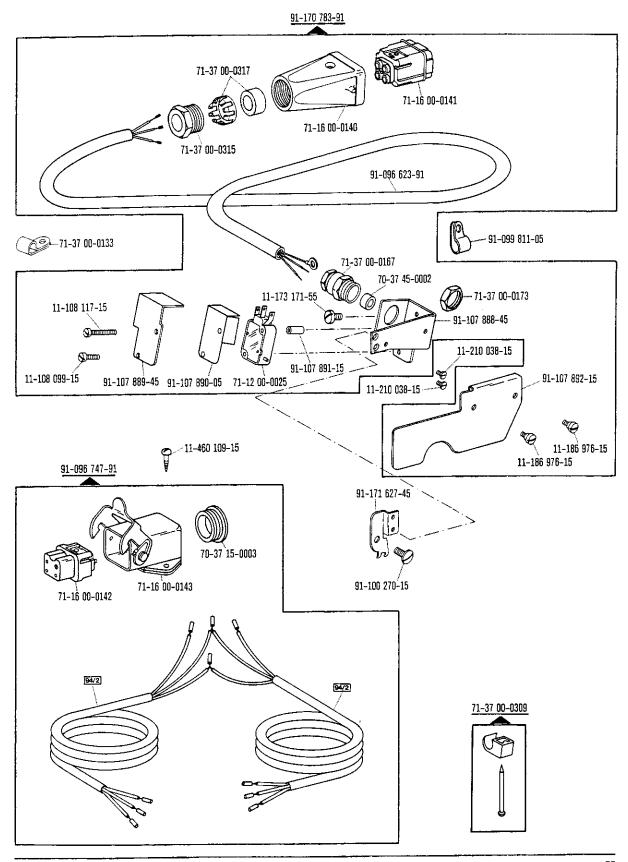

- Beim Einbau dieses Teils wird für die Paßgenauigkeit zum Anschlußteil keine Garantie übernommen; zweckmäßig vollständiges Aggregat bestellen.
- Teil muß nach Einbau verstemmt werden.
- Füllen mit Mobilöl-Tanrex-52, Bestellnummer siehe Seite 68.
- Tränken mit Mobilöl-Tanrex-52, Bestellnummer siehe Seite 68.
- [40/3] Fetten mit Shell-Alvania 3, Bestellnummer siehe Seite 68.
- Fetten mit Shell-Retinax G, Bestellnummer siehe Seite 68.
- 40/6 Füllen mit Sewtrol EL, Bestellnummer siehe Seite 68.
- Füllen mit Ursolin II, Bestellnummer siehe Seite 68.
- 53/1 Stichlängenbegrenzung auf 3,5 mm.
- 53/2 Stichlängenbegrenzung auf 4,5 mm.
- 90/1 Für Wechselstrom
- 90/2 Für Drehstrom
- 90/4 Kopfdeckel zum Fadenöler (siehe Seite 37) und Unterklasse -909/03 (siehe Seite 47).
- 90/5 Zum Anschluß von Positionsgeber Quick B/T an Steuerkasten mit 4-poliger Buchse.
- 200/6 Zum Anschluß von Positionsgeber Quick B/K an Steuerkasten mit 7-poliger Buchse.
- 90/7 Langsamnäheinrichtung abschaltbar.
- 90/8 In Verbindung mit Unterklasse -910/.. Nr. 71-59 00-0237.
- 90/9 Für Motoren mit 8-stelliger Typen-Nummer.
- 90/10 Zu Nr. 91-174 087-93
  - 92 Verschiedene Gewinde: Nr. 91-700 785-15 = M 5 Nr. 91-701 362-15 = M 4
- 94/1 Bei Bestellung angeben: Kabel zu Nr. 91-095 829-91.
- 94/2 Bei Bestellung angeben: Kabellänge und Kabel zu Nr. 91-096 747-91.
- 94/3 Bei Bestellung angeben: Kabel zu Nr. 91-095 837-91.
- 96 · Länge angeben

- For the fitting of this part no guarantee is accepted for accuracy of tolerance with the corresponding part. It is advisable to order a complete assembly.
- [35] End of part has to be flattened out after assembly.
- 40/1 Top up with Mobiloil Tanrex 52, Ordering No. see page 68.
- 30/2 Soak with Mobiloil Tanrex 52, Ordering No. see page 68.
- 40/3 Grease with Shell-Alvania 3, Ordering No. see page 68.
- 40/4 Grease with Shell Retinax G, Ordering No. see page 68.
- 40/6 Top up with Sewtrol EL, Ordering No. see page 68.
- Top up with Ursolin II, Ordering No. see page 68.
- [53/1] Limiting the stitch width to 3.5 mm.
- 53/2 Limiting the stitch width to 4.5 mm.
- 90/1 For single-phase A.C.
- 90/2 For three-phase A.C.
- 90/4 Face cover for thread lubricator (see page 37) and subclass -909/03 (see page 47).
- 90/5 For connecting Quick synchronizer B/T to control box, with 4-pin plug.
- 90/6 For connecting Quick synchronizer B/K to control box, with 7-pin plug.
- 90/7 Inching device disengageable.
- 90/8 In conjunction with subclass -910/.. No. 71-59 00-0237.
- 90/9 For motors with 8-digit model number.
- 90/10 For No. 91-174 087-93
  - 92 Various threads: No. 91-700 785-15 = M 5 No. 91-701 362-15 = M 4
- 94/1 To be specified on order: Lead for No. 91-095 829-91.
- 94/2 To be specified on order: Length of lead and lead for No. 91-096 747-91.
- 94/3 To be specified on order: Lead for No. 91-095 837-91.
- 96 State length.

- Aucune garantie ne pourra être assurée quant à la précision d'ajustage de cette pièce avec la pièce correspondante; il est indiqué de commander un mécanisme complet.
- 35 Mater l'extrémité de la pièce après l'assemblage.
- Remplir avec de l'huile Mobil-Oil-Tanrex-52: n° de commande voir page 68.
- 40/2 Imbiber avec de l'huile Mobil-Oil-Tanrex-52: n° de commande voir page 68.
- 40/3 Graisser avec de la graisse Shell-Alvania-3: n° de commande voir page 68.
- Graisser avec de la graisse Shell-Retinax-G: n° de commande voir page 68.
- Remplir avec Sewtrol EL, n° de commande voir page 68.
- Remplir avec Ursolin II, n° de commande voir page 68.
- 53/1 Limiter la longueur du point à 3,5 mm.
- 53/2 Limiter la longueur du point à 4,5 mm.
- 90/1 Pour du courant alternatif.
- 90/2 Pour du courant triphasé.
- Plaque frontale pour graisseur de fil (voir page 37) et sous-classe -909/03 (voir page 47).
- 90/5 Pour raccorder le synchronisateur Quick B/T sur la boite de contrôle à prise à 4 pôles.
- 90/6 Pour raccorder le synchronisateur Quick B/K sur la boite de contrôle à prise à 7 pôles.
- 90/7 Reducteur de vitesse, débrayable.
- 90/8 En liaison avec la sous-classe -910/.. n° 71-59 00-0237.
- 90/9 Pour moteurs à référence de modèle à 8 chiffres.
- 90/10 Pour n° 91-174 087-93
  - Différents filets:  $n^{\circ}$  91-700 785-15 = M 5  $n^{\circ}$  91-701 362-15 = M 4
- 94/1 A préciser à la commande: fil pour n° 91-095 829-91.
- 94/2 A préciser à la commande: longueur du fil et fil pour n° 91-096 747-91.
- 94/3 A préciser à la commande: fil pour n° 91-095 837-91.
- 96 Préciser la longueur.