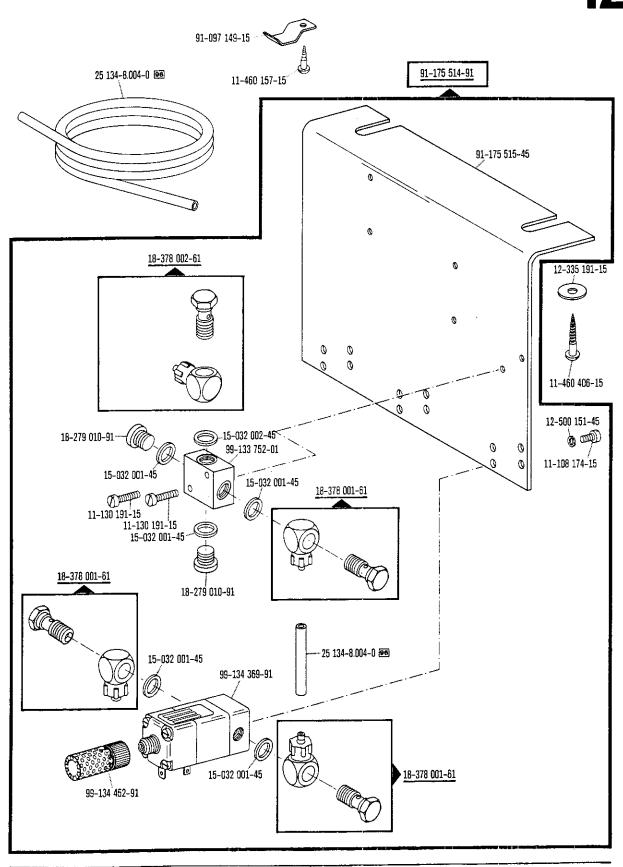

-000 00-000 00-000 00-000 00-000 00-000 00-000 00-000 00-000 00-000 00-000 00-000 00-000 00-000 00-000 00-000 00-000 00-000 00-000 00-000 00-000 00-000 00-000 00-000 00-000 00-000 00-000 00-000 00-000 00-000 00-000 00-000 00-000 00-000 00-000 00-000 00-000 00-000 00-000 00-000 00-000 00-000 00-000 00-000 00-000 00-000 00-000 00-000 00-000 00-000 00-000 00-000 00-000 00-000 00-000 00-000 00-000 00-000 00-000 00-000 00-000 00-000 00-000 00-000 00-000 00-000 00-000 00-000 00-000 00-000 00-000 00-000 00-000 00-000 00-000 00-000 00-000 00-000 00-000 00-000 00-000 00-000 00-000 00-000 00-000 00-000 00-000 00-000 00-000 00-000 00-000 00-000 00-000 00-000 00-000 00-000 00-000 00-000 00-000 00-000 00-000 00-000 00-000 00-000 00-000 00-000 00-000 00-000 00-000 00-000 00-000 00-000 00-000 00-000 00















From the library of: Superior Sewing Machine & Supply LLC



From the library of: Superior Sewing Machine & Supply LLC













00-000 000-00 30 9073 9076 9079 siehe Erlauterungen Seite 5 see explanations on page 7 voir legende page 9 ver explicaciones de la página 11





20

Bestellnummer für Behälter mit: Ordering number for can containing: Numéro de commande pour récipients avec: Número de pedido para recipientes con:

|           | Liter<br>Litre<br>Litro | Kg  | Mobiloil<br>Tanrex 52  | Sewtrol EL    | Ursolin II    | Shell-Alvania<br>3 | Shell-Retinax<br>G |
|-----------|-------------------------|-----|------------------------|---------------|---------------|--------------------|--------------------|
|           | 0,09                    |     | 91-129 138-91