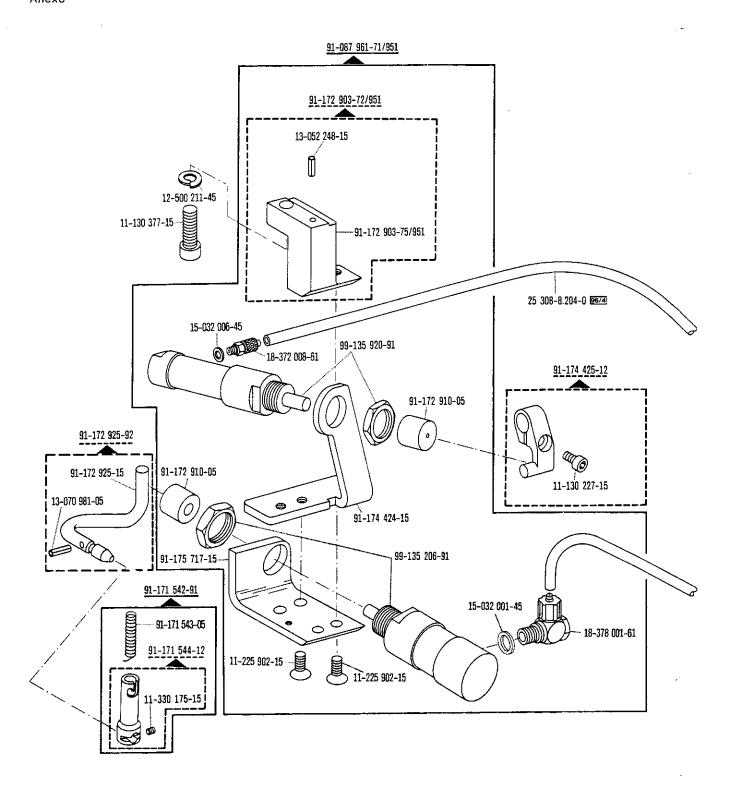

| Register<br>Section<br>Registre<br>Registro |                                                                                                          |                             | Seite<br>Page<br>Pägina |
|---------------------------------------------|----------------------------------------------------------------------------------------------------------|-----------------------------|-------------------------|
|                                             | Kopfteile<br>Front parts<br>Pièces de tête<br>Piezas de la cabeza                                        |                             | 78                      |
|                                             | Armteile<br>Arm parts<br>Pièces de bras<br>Piezas del brazo                                              |                             | 82                      |
|                                             | Grundplattenteile<br>Bedplate parts<br>Pièces du plateau fondamental<br>Piezas de la placa-base          |                             | 86                      |
|                                             | Gehäuseteile<br>Housing sections<br>Parties du corps<br>Piezas del cárter                                |                             | 92                      |
|                                             | Fadenabschneid-Einrichtung<br>Thread trimmer<br>Coupe-fil<br>Cortahilos                                  | -900/51                     | 94                      |
|                                             | Fadenabschneid-Einrichtung<br>Thread trimmer<br>Coupe-fil<br>Cortahilos                                  | -900/99                     | 97                      |
| Anhang<br>Appendix<br>Annexe<br>Anexo       | Fadenabstreif-Einrichtung<br>Thread wiper<br>Racleur de fil<br>Retirahilos                               | -909/03                     | 100                     |
|                                             | Presserfuß-Automatik<br>Automatic presser foot lifter<br>Relève-pied automatique<br>Alzaprensatelas      | -910/04                     | 101                     |
|                                             | Verriegelungs-Einrichtung<br>Backtacking mechanism<br>Dispositif å points d'arrêt<br>Rematador           | -911/03                     | 103                     |
|                                             | Verriegelungs-Einrichtung<br>Backtacking mechanism<br>Dispositif à points d'arrêt<br>Rematador           | -910/04°)-911/05<br>-911/05 | 109                     |
|                                             | Verriegelungs-Einrichtung<br>Backtacking mechanism<br>Dispositif à points d'arrêt<br>Rematador           | -911/15<br>-911/35          | 118                     |
|                                             | Blasvorrichtung<br>Blower<br>Dispositif à jet d'air<br>Eyector de aire                                   | -920/05                     | 122                     |
|                                             | Wartungseinheit Air filter/lubricator Conditionneur d'air comprimé Grupo acondicionador del aire comprim | -925/02<br>ido              | 124                     |