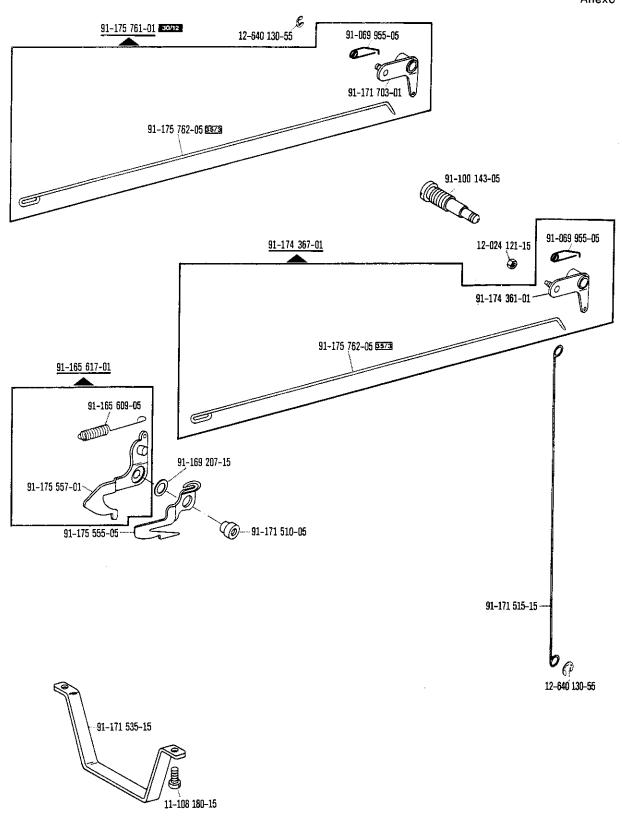

| Register<br>Section<br>Registre<br>Registro |                                                                                                          |                             | Seite<br>Page<br>Pägina |
|---------------------------------------------|----------------------------------------------------------------------------------------------------------|-----------------------------|-------------------------|
|                                             | Kopfteile<br>Front parts<br>Pièces de tête<br>Piezas de la cabeza                                        |                             | 78                      |
|                                             | Armteile<br>Arm parts<br>Pièces de bras<br>Piezas del brazo                                              |                             | 82                      |
|                                             | Grundplattenteile<br>Bedplate parts<br>Pièces du plateau fondamental<br>Piezas de la placa-base          |                             | 86                      |
|                                             | Gehäuseteile<br>Housing sections<br>Parties du corps<br>Piezas del cárter                                |                             | 92                      |
|                                             | Fadenabschneid-Einrichtung<br>Thread trimmer<br>Coupe-fil<br>Cortahilos                                  | -900/51                     | 94                      |
|                                             | Fadenabschneid-Einrichtung<br>Thread trimmer<br>Coupe-fil<br>Cortahilos                                  | -900/99                     | 97                      |
| Anhang<br>Appendix<br>Annexe<br>Anexo       | Fadenabstreif-Einrichtung<br>Thread wiper<br>Racleur de fil<br>Retirahilos                               | -909/03                     | 100                     |
|                                             | Presserfuß-Automatik<br>Automatic presser foot lifter<br>Relève-pied automatique<br>Alzaprensatelas      | -910/04                     | 101                     |
|                                             | Verriegelungs-Einrichtung<br>Backtacking mechanism<br>Dispositif å points d'arrêt<br>Rematador           | -911/03                     | 103                     |
|                                             | Verriegelungs-Einrichtung<br>Backtacking mechanism<br>Dispositif à points d'arrêt<br>Rematador           | -910/04°)-911/05<br>-911/05 | 109                     |
|                                             | Verriegelungs-Einrichtung<br>Backtacking mechanism<br>Dispositif à points d'arrêt<br>Rematador           | -911/15<br>-911/35          | 118                     |
|                                             | Blasvorrichtung<br>Blower<br>Dispositif à jet d'air<br>Eyector de aire                                   | -920/05                     | 122                     |
|                                             | Wartungseinheit Air filter/lubricator Conditionneur d'air comprimé Grupo acondicionador del aire comprim | -925/02<br>ido              | 124                     |