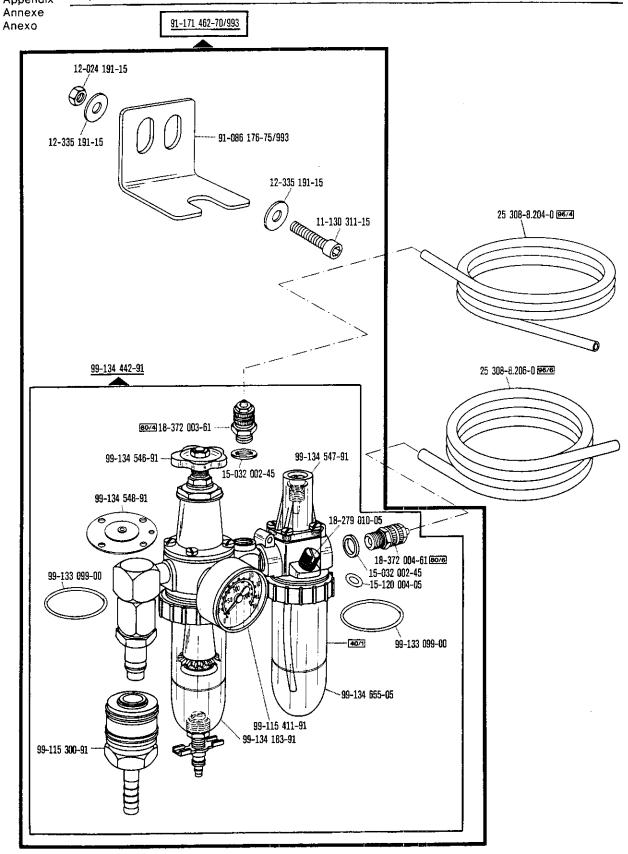

| Register<br>Section<br>Registre<br>Registro |                                                                                                          |                             | Seite<br>Page<br>Pägina |
|---------------------------------------------|----------------------------------------------------------------------------------------------------------|-----------------------------|-------------------------|
|                                             | Kopfteile<br>Front parts<br>Pièces de tête<br>Piezas de la cabeza                                        |                             | 78                      |
|                                             | Armteile<br>Arm parts<br>Pièces de bras<br>Piezas del brazo                                              |                             | 82                      |
|                                             | Grundplattenteile<br>Bedplate parts<br>Pièces du plateau fondamental<br>Piezas de la placa-base          |                             | 86                      |
|                                             | Gehäuseteile<br>Housing sections<br>Parties du corps<br>Piezas del cárter                                |                             | 92                      |
|                                             | Fadenabschneid-Einrichtung<br>Thread trimmer<br>Coupe-fil<br>Cortahilos                                  | -900/51                     | 94                      |
|                                             | Fadenabschneid-Einrichtung<br>Thread trimmer<br>Coupe-fil<br>Cortahilos                                  | -900/99                     | 97                      |
| Anhang<br>Appendix<br>Annexe<br>Anexo       | Fadenabstreif-Einrichtung<br>Thread wiper<br>Racleur de fil<br>Retirahilos                               | -909/03                     | 100                     |
|                                             | Presserfuß-Automatik<br>Automatic presser foot lifter<br>Relève-pied automatique<br>Alzaprensatelas      | -910/04                     | 101                     |
|                                             | Verriegelungs-Einrichtung<br>Backtacking mechanism<br>Dispositif å points d'arrêt<br>Rematador           | -911/03                     | 103                     |
|                                             | Verriegelungs-Einrichtung<br>Backtacking mechanism<br>Dispositif à points d'arrêt<br>Rematador           | -910/04°)-911/05<br>-911/05 | 109                     |
|                                             | Verriegelungs-Einrichtung<br>Backtacking mechanism<br>Dispositif à points d'arrêt<br>Rematador           | -911/15<br>-911/35          | 118                     |
|                                             | Blasvorrichtung<br>Blower<br>Dispositif à jet d'air<br>Eyector de aire                                   | -920/05                     | 122                     |
|                                             | Wartungseinheit Air filter/lubricator Conditionneur d'air comprimé Grupo acondicionador del aire comprim | -925/02<br>ido              | 124                     |

| Register<br>Section<br>Registre<br>Registro |                                                                                                                                      | Seite<br>Page<br>Página  |
|---------------------------------------------|--------------------------------------------------------------------------------------------------------------------------------------|--------------------------|
|                                             | Wartungseinheit Air filter/lubricator Conditionneur d'air comprimé Grupo acondicionador del aire comprimido                          | 125                      |
|                                             | Bandtrenn-Einrichtung -960/61 Tape cutter -960/62 Coupe-ruban -960/64 Cortador de cintas                                             | 126                      |
|                                             | Zubehörteile Accessory parts Accessoires Accesorios                                                                                  | 133                      |
|                                             | Positionsgeber zur Synchronizer for Synchronisateur pour Sincronizador para Pfaff 487/489-706/81; -706/83; -900/51; -900/99; -913/52 | 135                      |
| Anhang<br>Appendix<br>Annexe<br>Anexo       | Fadenöler<br>Thread lubricator<br>Graisseur de fil<br>Lubricador del hilo                                                            | 136                      |
|                                             | Erläuterungen Explanations Légende Explicaciones                                                                                     | 137<br>138<br>139<br>140 |
|                                             | Schmiermittel-Tabelle Table of lubricants Tableau des lubrifiants Tabla de lubricantes                                               | 141                      |
|                                             | Nummernverzeichnis<br>Numerical index<br>Tableau des numéros<br>Indice numérico                                                      | 142                      |
|                                             | Unterklassen-Ausstattung Subclass parts Composition des sous-classes Composición de las subclases                                    |                          |
|                                             |                                                                                                                                      |                          |
|                                             |                                                                                                                                      |                          |
|                                             |                                                                                                                                      |                          |
|                                             |                                                                                                                                      |                          |