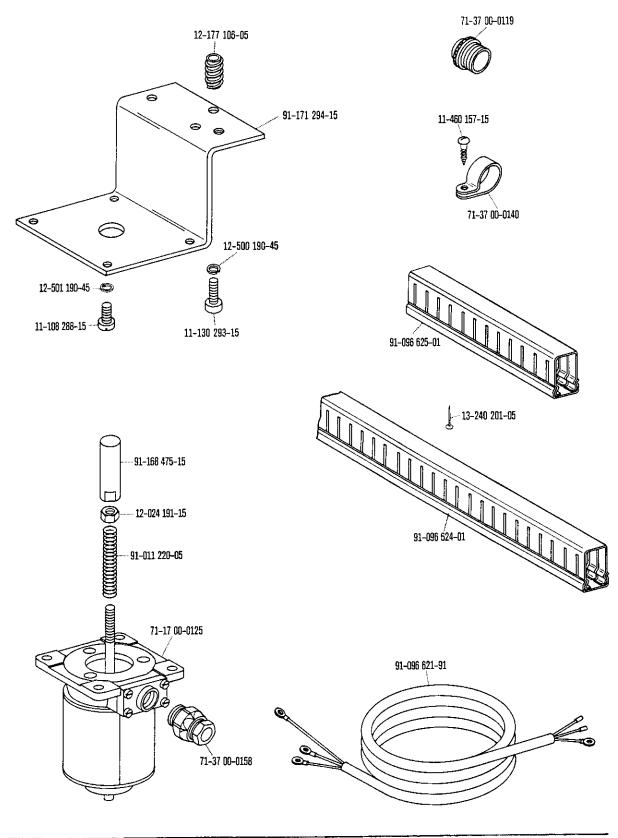

00-000 00-000 00-000 00-000 00-000 00-000 00-000 00-000 00-000 00-000 00-000 00-000 00-000 00-000 00-000 00-000 00-000 00-000 00-000 00-000 00-000 00-000 00-000 00-000 00-000 00-000 00-000 00-000 00-000 00-000 00-000 00-000 00-000 00-000 00-000 00-000 00-000 00-000 00-000 00-000 00-000 00-000 00-000 00-000 00-000 00-000 00-000 00-000 00-000 00-000 00-000 00-000 00-000 00-000 00-000 00-000 00-000 00-000 00-000 00-000 00-000 00-000 00-000 00-000 00-000 00-000 00-000 00-000 00-000 00-000 00-000 00-000 00-000 00-000 00-000 00-000 00-000 00-000 00-000 00-000 00-000 00-000 00-000 00-000 00-000 00-000 00-000 00-000 00-000 00-000 00-000 00-000 00-000 00-000 00-000 00-000 00-000 00-000 00-000 00-000 00-000 00-000 00-000 00-000 00-000 00-000 00-000 00-000 00-000 00-000 00-000 00-000 00-000 00















From the library of: Superior Sewing Machine & Supply LLC



From the library of: Superior Sewing Machine & Supply LLC













00-000 000-00 30 9073 9076 9079 siehe Erlauterungen Seite 5 see explanations on page 7 voir legende page 9 ver explicaciones de la página 11





20

Bestellnummer für Behälter mit: Ordering number for can containing: Numéro de commande pour récipients avec: Número de pedido para recipientes con:

|           | Liter<br>Litre<br>Litro | Kg  | Mobiloil<br>Tanrex 52  | Sewtrol EL    | Ursolin II    | Shell-Alvania<br>3 | Shell-Retinax<br>G |
|-----------|-------------------------|-----|------------------------|---------------|---------------|--------------------|--------------------|
|           | 0,09                    |     | 91-129 138-91