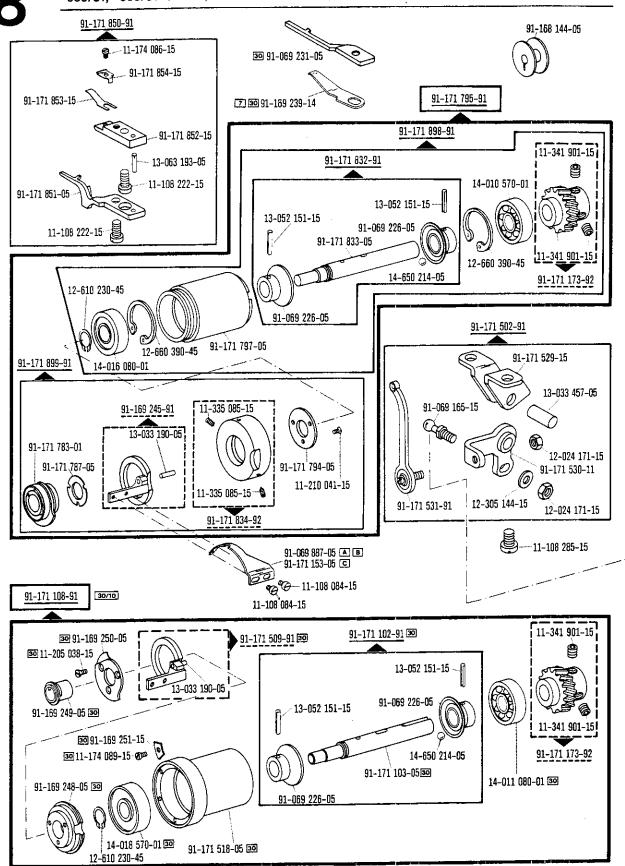

00 00-00 00-00 00-00 00-00 00-00 00-00 00-00 00-00 00-00 00-00 00-00 00-00 00-00 00-00 00-00 00-00 00-00 00-00 00-00 00-00 00-00 00-00 00-00 00-00 00-00 00-00 00-00 00-00 00-00 00-00 00-00 00-00 00-00 00-00 00-00 00-00 00-00 00-00 00-00 00-00 00-00 00-00 00-00 00-00 00-00 00-00 00-00 00-00 00-00 00-00 00-00 00-00 00-00 00-00 00-00 00-00 00-00 00-00 00-00 00-00 00-00 00-00 00-00 00-00 00-00 00-00 00-

1.78



Wirksamer Durchmesser Effective diameter Diametre effectif Diametro efectivo

99-000 500-00 00-000 000-00 6 28 siehe Erläuterungen Seite S see explanations on page 7 voir légende page 9 ver explicaciones de la página 11









85-000 000-00 B0-000 000-00 P007] 9072 siehe Erläuterungen Seite 5 see explanations on page 7 voir légende page 9 ver explicaciones de la página 11

1.78





























siehe Schnurscheiben-Tabelle Seite 49
 see Table of pulleys on page 49
 voir page 49 tableau des poulles a gorge



## Schnurscheiben-Tabelle · Table of Pulleys

## Tableau des poulies à gorge · Tabla de poleas acanaladas

| Teilenummer<br>Part number<br>Numéros des pièces<br>Nº de las piezas | Motordrehzahl U/min.<br>Motor speed (r.p.m.)<br>Régime moteur trs/mn<br>Regimen del motor | Frequenz Frequency Frequence Frecuencia | Schnurscheiben-Durchmesser <sup>®</sup> in mm<br>Pulley dia. <sup>®</sup> (mm)<br>Diamètre effectif de la poulie en mm<br>Diametro efectivo de la polea en<br>mm |  |
|----------------------------------------------------------------------|-------------------------------------------------------------------------------------------|----------------