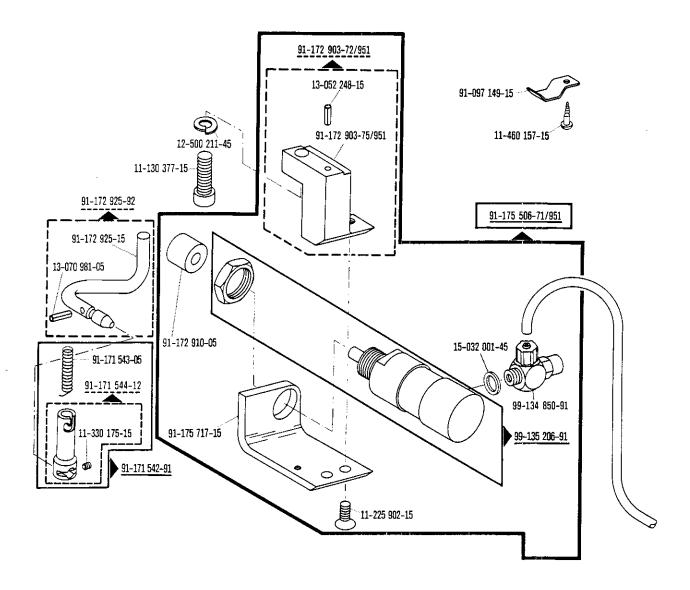

| Register<br>Section<br>Registre<br>Registro |                                                                                                                                      | Seite<br>Page<br>Página  |
|---------------------------------------------|--------------------------------------------------------------------------------------------------------------------------------------|--------------------------|
|                                             | Wartungseinheit Air filter/lubricator Conditionneur d'air comprimé Grupo acondicionador del aire comprimido                          | 125                      |
|                                             | Bandtrenn-Einrichtung -960/61 Tape cutter -960/62 Coupe-ruban -960/64 Cortador de cintas                                             | 126                      |
|                                             | Zubehörteile Accessory parts Accessoires Accesorios                                                                                  | 133                      |
|                                             | Positionsgeber zur Synchronizer for Synchronisateur pour Sincronizador para Pfaff 487/489-706/81; -706/83; -900/51; -900/99; -913/52 | 135                      |
| Anhang<br>Appendix<br>Annexe<br>Anexo       | Fadenöler<br>Thread lubricator<br>Graisseur de fil<br>Lubricador del hilo                                                            | 136                      |
|                                             | Erläuterungen Explanations Légende Explicaciones                                                                                     | 137<br>138<br>139<br>140 |
|                                             | Schmiermittel-Tabelle Table of lubricants Tableau des lubrifiants Tabla de lubricantes                                               | 141                      |
|                                             | Nummernverzeichnis<br>Numerical index<br>Tableau des numéros<br>Indice numérico                                                      | 142                      |
|                                             | Unterklassen-Ausstattung Subclass parts Composition des sous-classes Composición de las subclases                                    |                          |
|                                             |                                                                                                                                      |                          |
|                                             |                                                                                                                                      |                          |
|                                             |                                                                                                                                      |                          |
|                                             |                                                                                                                                      |                          |