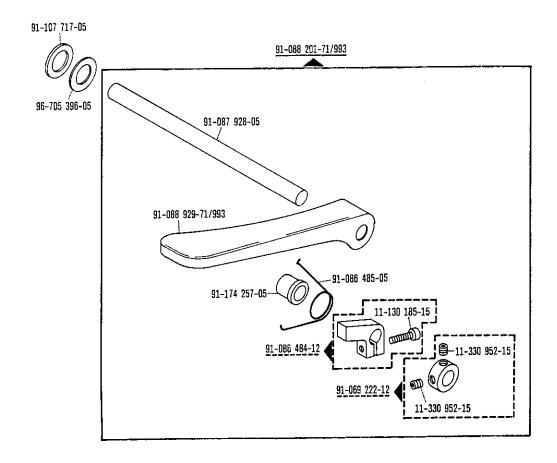

Indiquese la largura.

00-000 000-00 00-00 00-00 00-00 00-00 00-00 00-00 00-00 00-00 3 31 32 40/3 90/4

siehe Erläuterungen Seite 5 see explanations on page 7 voir légende page 9 ver explicaciones de la página 11