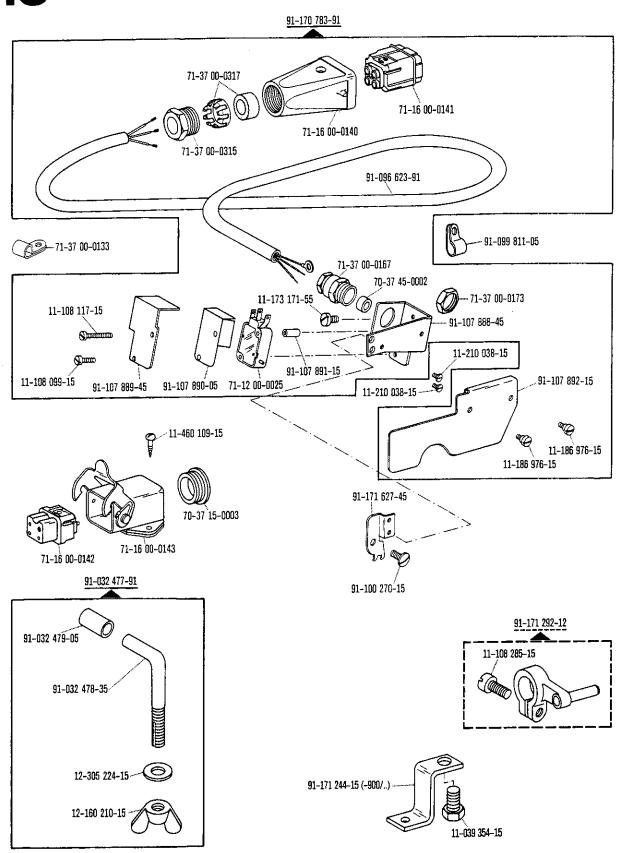

00 00-000 00-000 00-000 00-000 00-000 00-000 00-000 00-000 00-000 00-000 00-000 00-000 00-000 00-000 00-000 00-000 00-000 00-000 00-000 00-000 00-000 00-000 00-000 00-000 00-000 00-000 00-000 00-000 00-000 00-000 00-000 00-000 00-000 00-000 00-000 00-000 00-000 00-000 00-000 00-000 00-000 00-000 00-000 00-000 00-000 00-000 00-000 00-000 00-000 00-000 00-000 00-000 00-000 00-000 00-000 00-000 00-000 00-000 00-000 00-000 00-000 00-000 00-000 00-000 00-000 00-000 00-000 00-000 00-000 00-000 00-000 00-000 00-000 00-000 00-000 00-000 00-000 00-000 00-000 00-000 00-000 00-000 00-000 00-000 00-000 00-000 00-000 00-000 00-000 00-000 00-000 00-000 00-000 00-000 00-000 00-000 00-000 00-000 00-000 00-000 00-000 00-000 00-000 00-000 00-000 00-000 00-000 00-000 00-000 00-000 00-000 00-000 00-000 00















From the library of: Superior Sewing Machine & Supply LLC



From the library of: Superior Sewing Machine & Supply LLC













00-000 000-00 30 9073 9076 9079 siehe Erlauterungen Seite 5 see explanations on page 7 voir legende page 9 ver explicaciones de la página 11





20

Bestellnummer für Behälter mit: Ordering number for can containing: Numéro de commande pour récipients avec: Número de pedido para recipientes con:

|           | Liter<br>Litre<br>Litro | Kg  | Mobiloil<br>Tanrex 52  | Sewtrol EL    | Ursolin II    | Shell-Alvania<br>3 | Shell-Retinax<br>G |
|-----------|-------------------------|-----|------------------------|---------------|---------------|--------------------|--------------------|
|           | 0,09                    |     | 91-129 138-91