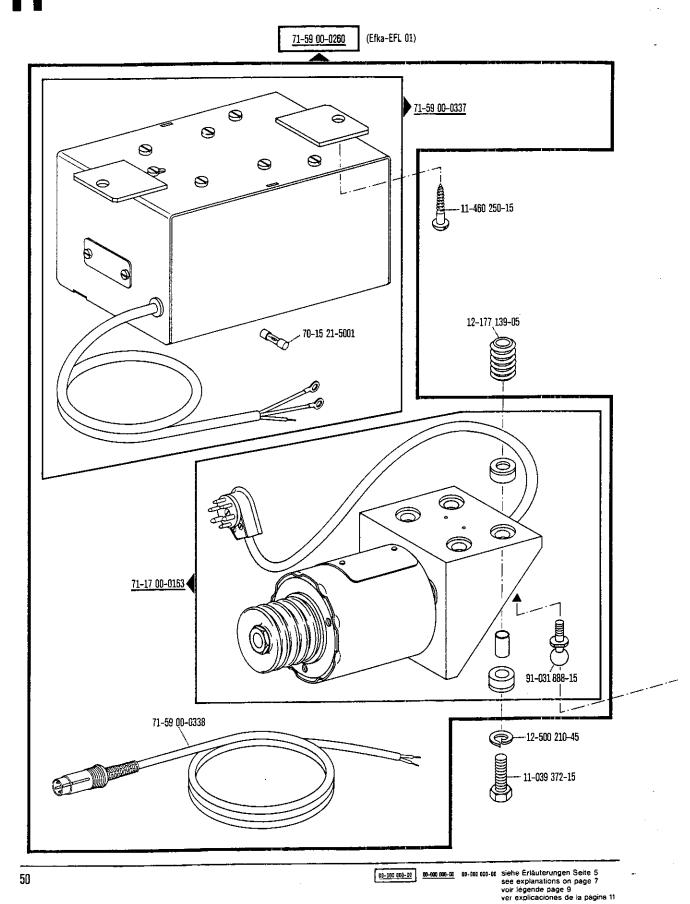

Indiquese la largura.

00-000 000-00 00-00 00-00 00-00 00-00 00-00 00-00 00-00 00-00 3 31 32 40/3 90/4

siehe Erläuterungen Seite 5 see explanations on page 7 voir légende page 9 ver explicaciones de la página 11