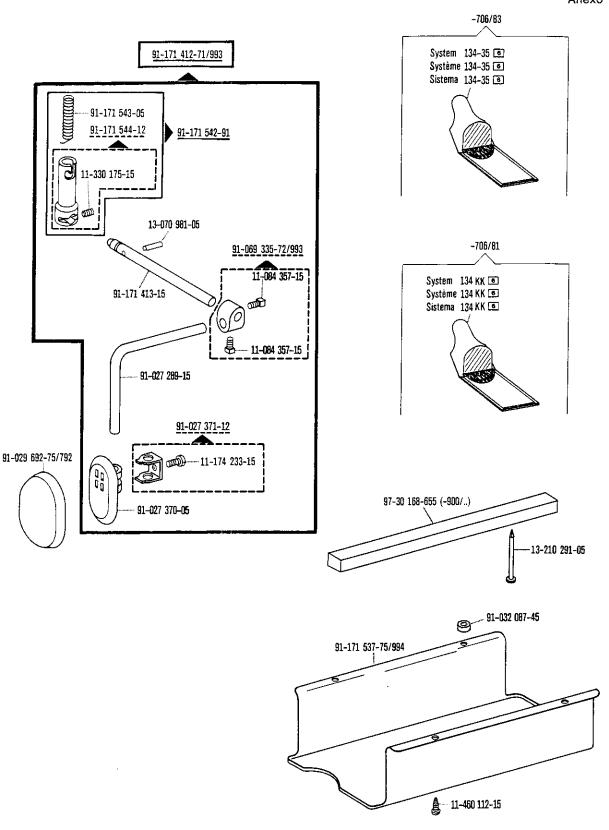

| Register<br>Section<br>Registre<br>Registro |                                                                                                                                      | Seite<br>Page<br>Página  |
|---------------------------------------------|--------------------------------------------------------------------------------------------------------------------------------------|--------------------------|
|                                             | Wartungseinheit Air filter/lubricator Conditionneur d'air comprimé Grupo acondicionador del aire comprimido                          | 125                      |
|                                             | Bandtrenn-Einrichtung -960/61 Tape cutter -960/62 Coupe-ruban -960/64 Cortador de cintas                                             | 126                      |
|                                             | Zubehörteile Accessory parts Accessoires Accesorios                                                                                  | 133                      |
|                                             | Positionsgeber zur Synchronizer for Synchronisateur pour Sincronizador para Pfaff 487/489-706/81; -706/83; -900/51; -900/99; -913/52 | 135                      |
| Anhang<br>Appendix<br>Annexe<br>Anexo       | Fadenöler<br>Thread lubricator<br>Graisseur de fil<br>Lubricador del hilo                                                            | 136                      |
|                                             | Erläuterungen Explanations Légende Explicaciones                                                                                     | 137<br>138<br>139<br>140 |
|                                             | Schmiermittel-Tabelle Table of lubricants Tableau des lubrifiants Tabla de lubricantes                                               | 141                      |
|                                             | Nummernverzeichnis<br>Numerical index<br>Tableau des numéros<br>Indice numérico                                                      | 142                      |
|                                             | Unterklassen-Ausstattung Subclass parts Composition des sous-classes Composición de las subclases                                    |                          |
|                                             |                                                                                                                                      |                          |
|                                             |                                                                                                                                      |                          |
|                                             |                                                                                                                                      |                          |
|                                             |                                                                                                                                      |                          |