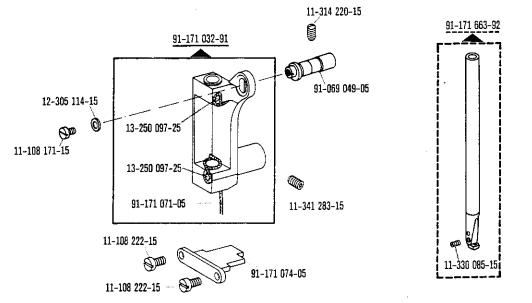

<sup>14</sup> Frühere Ausführung siehe Seite 16 und 17 Earlier version, see page 16 and 17 Ancienne version, voir page 18 et 17 Tipo anterior, véase la página 16 y 17

<sup>60-000 000-00 00-000 000-00 01-000 000-00 277/1 30 32 40/3 40/4</sup> siehe Erläuterungen Seite 5 see explanations on page 7 voir légende page 9 ver explicaciones de la página 11