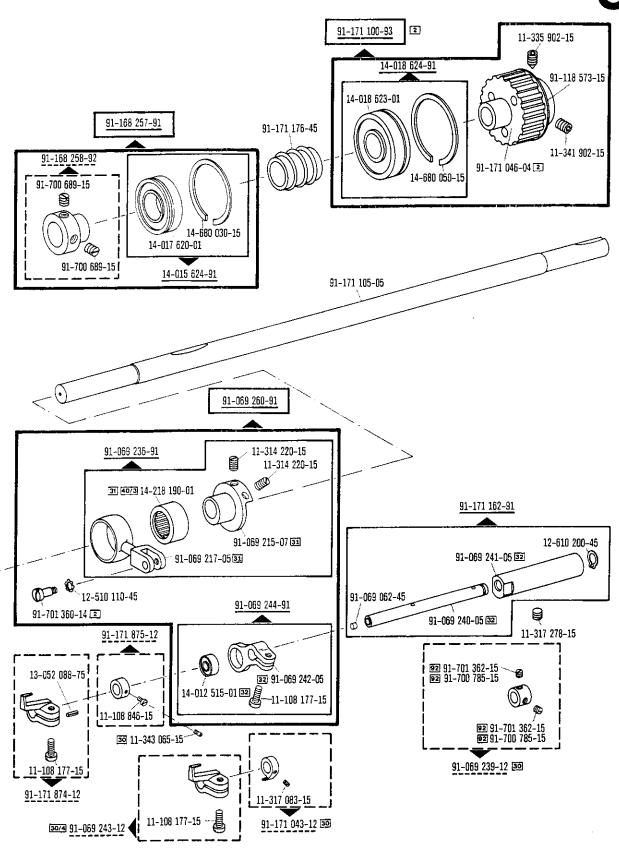

|

Indiquese la largura.





00-000 000-00 00-00 00-00 00-00 00-00 00-00 00-00 00-00 00-00 3 31 32 40/3 90/4

siehe Erläuterungen Seite 5 see explanations on page 7 voir légende page 9 ver explicaciones de la página 11



<sup>14</sup> Frühere Ausführung siehe Seite 16 und 17 Earlier version, see page 16 and 17 Ancienne version, voir page 18 et 17 Tipo anterior, véase la página 16 y 17



<sup>60-000 000-00 00-000 000-00 01-000 000-00 277/1 30 32 40/3 40/4</sup> siehe Erläuterungen Seite 5 see explanations on page 7 voir légende page 9 ver explicaciones de la página 11

\_ 15

Frühere Ausführung siehe Seite 18 Earlier version, see page 18 Ancienne version, voir page 18 Tipo anterior, véase la página 18























99-909 909-90 90-90 90-90 90-90 90-90 90-90 90-90 90-90 90-90 90-90 90-90 90-90 90-90 90-90 90-90 90-90 90-90 90-90 90-90 90-90 90-90 90-90 90-90 90-90 90-90 90-90 90-90 90-90 90-90 90-90 90-90 90-90 90-90 90-90 90-90 90-90 90-90 90-90 90-90 90-90 90-90 90-90 90-90 90-90 90-90 90-90 90-90 90-90 90-90 90-90 90-90 90-90 90-90 90-90 90-90 90-90 90-90 90-90 90-90 90-90 90-90 90-90 90-90 90-90 90-90 90-90 90-90 90-90 90-90 90-90 90-90 90-90 90-90 90-90 90-90 90-90 90-90 90-90 90-90 90-90 90-90 90-90 90-90 90-90 90-90 90-90 90-90 90-90 90-90 90-90 90-90 90-90 90-90 90-90 90-90 90-90 90-90 90-90 90-90 90-90 90-90 90-90 90-90 90-90 90-90 90-90 90-90 90-90 90-90 90-90 90-90 90-90 90-90 90-90 90-90 90-90 90-90 90-90 90-90 90-90 90-90 90-90 90-90 90-90 90-90 90-90 90-90 90-90 90-90 90-90 90-90 90