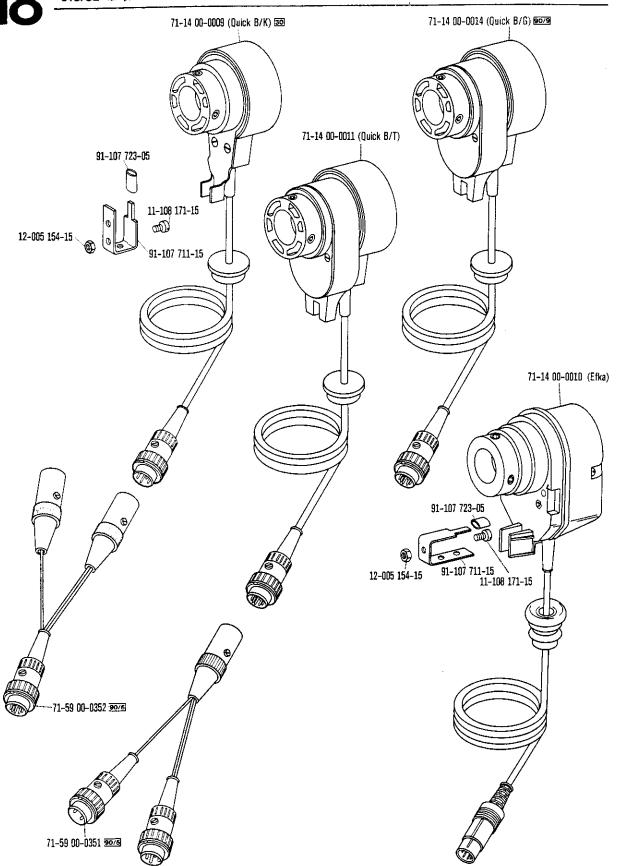

| Register<br>Section<br>Registre<br>Registro |                                                                                                                                      | Seite<br>Page<br>Página  |
|---------------------------------------------|--------------------------------------------------------------------------------------------------------------------------------------|--------------------------|
|                                             | Wartungseinheit Air filter/lubricator Conditionneur d'air comprimé Grupo acondicionador del aire comprimido                          | 125                      |
|                                             | Bandtrenn-Einrichtung -960/61 Tape cutter -960/62 Coupe-ruban -960/64 Cortador de cintas                                             | 126                      |
|                                             | Zubehörteile Accessory parts Accessoires Accesorios                                                                                  | 133                      |
|                                             | Positionsgeber zur Synchronizer for Synchronisateur pour Sincronizador para Pfaff 487/489-706/81; -706/83; -900/51; -900/99; -913/52 | 135                      |
| Anhang<br>Appendix<br>Annexe<br>Anexo       | Fadenöler<br>Thread lubricator<br>Graisseur de fil<br>Lubricador del hilo                                                            | 136                      |
|                                             | Erläuterungen Explanations Légende Explicaciones                                                                                     | 137<br>138<br>139<br>140 |
|                                             | Schmiermittel-Tabelle Table of lubricants Tableau des lubrifiants Tabla de lubricantes                                               | 141                      |
|                                             | Nummernverzeichnis<br>Numerical index<br>Tableau des numéros<br>Indice numérico                                                      | 142                      |
|                                             | Unterklassen-Ausstattung Subclass parts Composition des sous-classes Composición de las subclases                                    |                          |
|                                             |                                                                                                                                      |                          |
|                                             |                                                                                                                                      |                          |
|                                             |                                                                                                                                      |                          |
|                                             |                                                                                                                                      |                          |