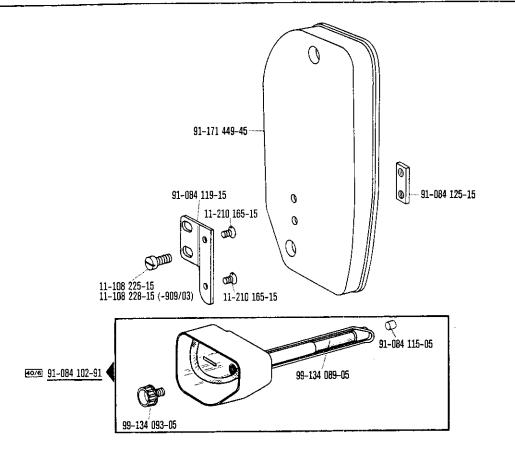

00-00 00-00 00-00 00-00 00-00 00-00 00-00 00-00 00-00 00-00 00-00 00-00 00-00 00-00 00-00 00-00 00-00 00-00 00-00 00-00 00-00 00-00 00-00 00-00 00-00 00-00 00-00 00-00 00-00 00-00 00-00 00-00 00-00 00-00 00-00 00-00 00-00 00-00 00-00 00-00 00-00 00-00 00-00 00-00 00-00 00-00 00-00 00-00 00-00 00-00 00-00 00-00 00-00 00-00 00-00 00-00 00-00 00-00 00-00 00-00 00-00 00-00 00-00 00-00 00-00 00-00 00-00 00-

1.78



Wirksamer Durchmesser Effective diameter Diametre effectif Diametro efectivo

99-000 500-00 00-000 000-00 6 28 siehe Erläuterungen Seite S see explanations on page 7 voir légende page 9 ver explicaciones de la página 11









85-000 000-00 B0-000 000-00 P007] 9072 siehe Erläuterungen Seite 5 see explanations on page 7 voir légende page 9 ver explicaciones de la página 11

1.78





























siehe Schnurscheiben-Tabelle Seite 49
 see Table of pulleys on page 49
 voir page 49 tableau des poulles a gorge



## Schnurscheiben-Tabelle · Table of Pulleys

## Tableau des poulies à gorge · Tabla de poleas acanaladas

| Teilenummer<br>Part number<br>Numéros des pièces<br>Nº de las piezas | Motordrehzahl U/min.<br>Motor speed (r.p.m.)<br>Régime moteur trs/mn<br>Regimen del motor | Frequenz Frequency Frequence Frecuencia | Schnurscheiben-Durchmesser <sup>®</sup> in mm<br>Pulley dia. <sup>®</sup> (mm)<br>Diamètre effectif de la poulie en mm<br>Diametro efectivo de la polea en<br>mm |  |
|----------------------------------------------------------------------|-------------------------------------------------------------------------------------------|------------