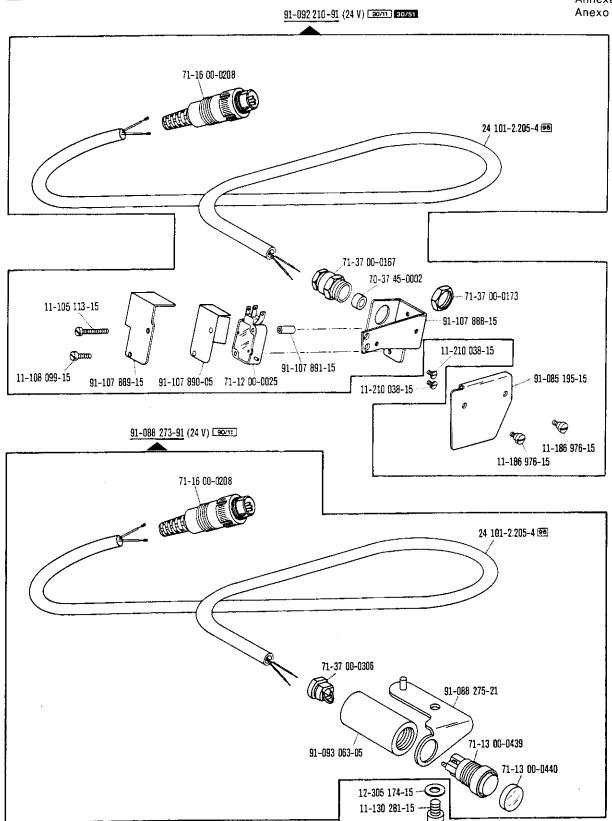

903-72/951 13-052 248-15 12-500 211-45 11-130 377-15--91-172 903-75/951 25 308-8.204-0 2674 15-032 006-45 0 99-135 920-91 18-372 008-61 91-174 425-12 91-172 910-05 91-172 925-92 91-172 910-05 91-172 925-15 11-130 227-15 13-070 981-05 91-174 424-15 99-135 206-91 91-175 717-15 91-171 542-91 15-032 001-45 91-171 543-05 18-378 001-61 91-171 544-12 11-225 902-15 11-225 902-15 11-330 175-15 91-095 837-91 70-37 70-0006 99-134 008-91 71-16 00-0208 24 132-2.204-4 98



siehe Erläuterungen Seite 137 see explanations in page 138 voir légende page 139 ver explicaciones de la página 140

<sup>\*)</sup> Beinhaltet Presserfußautomatik -910/04 With automatic presser foot lifter -910/04 Relève-pied compris. -910/04 Alzaprensatelas automatico -910/04

















Anhang Appendix Annexe





















siehe Erläuterungen Seite 137
see explanations in page 138
voir legende page 139
ver explicaciones de la página 140

Zur Wartungseinheit
 For conditioning unit
 Pour la conditionneur d'air comprimé
 Para las require grupo acondicionador dei







Anhang Appendix Annexe

ores zur-pour rios tor-para Pfaff 487/489-706/81; -706/83







Graisseur de fil zur-pour Lubricador del hilo for-para Pfaff 487/489-706/81; -706/83





| A     | Model A                                                                                                       |
|-------|---------------------------------------------------------------------------------------------------------------|
| В     | Model B                                                                                                       |
| C