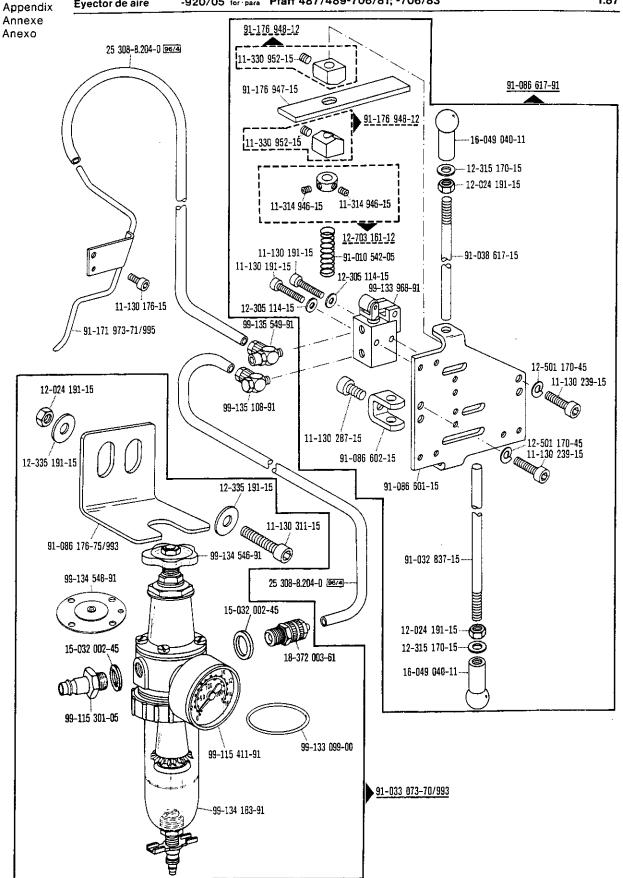

| Register<br>Section<br>Registre<br>Registro |                                                                                                          |                             | Seite<br>Page<br>Pägina |
|---------------------------------------------|----------------------------------------------------------------------------------------------------------|-----------------------------|-------------------------|
|                                             | Kopfteile<br>Front parts<br>Pièces de tête<br>Piezas de la cabeza                                        |                             | 78                      |
|                                             | Armteile<br>Arm parts<br>Pièces de bras<br>Piezas del brazo                                              |                             | 82                      |
|                                             | Grundplattenteile<br>Bedplate parts<br>Pièces du plateau fondamental<br>Piezas de la placa-base          |                             | 86                      |
|                                             | Gehäuseteile<br>Housing sections<br>Parties du corps<br>Piezas del cárter                                |                             | 92                      |
|                                             | Fadenabschneid-Einrichtung<br>Thread trimmer<br>Coupe-fil<br>Cortahilos                                  | -900/51                     | 94                      |
|                                             | Fadenabschneid-Einrichtung<br>Thread trimmer<br>Coupe-fil<br>Cortahilos                                  | -900/99                     | 97                      |
| Anhang<br>Appendix<br>Annexe<br>Anexo       | Fadenabstreif-Einrichtung<br>Thread wiper<br>Racleur de fil<br>Retirahilos                               | -909/03                     | 100                     |
|                                             | Presserfuß-Automatik<br>Automatic presser foot lifter<br>Relève-pied automatique<br>Alzaprensatelas      | -910/04                     | 101                     |
|                                             | Verriegelungs-Einrichtung<br>Backtacking mechanism<br>Dispositif å points d'arrêt<br>Rematador           | -911/03                     | 103                     |
|                                             | Verriegelungs-Einrichtung<br>Backtacking mechanism<br>Dispositif à points d'arrêt<br>Rematador           | -910/04°)-911/05<br>-911/05 | 109                     |
|                                             | Verriegelungs-Einrichtung<br>Backtacking mechanism<br>Dispositif à points d'arrêt<br>Rematador           | -911/15<br>-911/35          | 118                     |
|                                             | Blasvorrichtung<br>Blower<br>Dispositif à jet d'air<br>Eyector de aire                                   | -920/05                     | 122                     |
|                                             | Wartungseinheit Air filter/lubricator Conditionneur d'air comprimé Grupo acondicionador del aire comprim | -925/02<br>ido              | 124                     |

| Register<br>Section<br>Registre<br>Registro |                                                                                                                                      | Seite<br>Page<br>Página  |
|---------------------------------------------|--------------------------------------------------------------------------------------------------------------------------------------|--------------------------|
|                                             | Wartungseinheit Air filter/lubricator Conditionneur d'air comprimé Grupo acondicionador del aire comprimido                          | 125                      |
|                                             | Bandtrenn-Einrichtung -960/61 Tape cutter -960/62 Coupe-ruban -960/64 Cortador de cintas                                             | 126                      |
|                                             | Zubehörteile Accessory parts Accessoires Accesorios                                                                                  | 133                      |
|                                             | Positionsgeber zur Synchronizer for Synchronisateur pour Sincronizador para Pfaff 487/489-706/81; -706/83; -900/51; -900/99; -913/52 | 135                      |
| Anhang<br>Appendix<br>Annexe<br>Anexo       | Fadenöler<br>Thread lubricator<br>Graisseur de fil<br>Lubricador del hilo                                                            | 136                      |
|                                             | Erläuterungen Explanations Légende Explicaciones                                                                                     | 137<br>138<br>139<br>140 |
|                                             | Schmiermittel-Tabelle Table of lubricants Tableau des lubrifiants Tabla de lubricantes                                               | 141                      |
|                                             | Nummernverzeichnis<br>Numerical index<br>Tableau des numéros<br>Indice numérico                                                      | 142                      |
|                                             | Unterklassen-Ausstattung Subclass parts Composition des sous-classes Composición de las subclases                                    |                          |
|                                             |                                                                                                                                      |                          |
|                                             |                                                                                                                                      |                          |
|                                             |                                                                                                                                      |                          |
|                                             |                                                                                                                                      |                          |