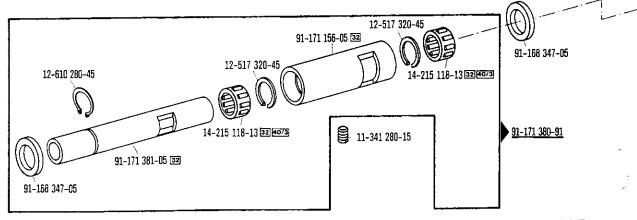

|

Indiquese la largura.





00-000 000-00 00-00 00-00 00-00 00-00 00-00 00-00 00-00 00-00 3 31 32 40/3 90/4

siehe Erläuterungen Seite 5 see explanations on page 7 voir légende page 9 ver explicaciones de la página 11



<sup>14</sup> Frühere Ausführung siehe Seite 16 und 17 Earlier version, see page 16 and 17 Ancienne version, voir page 18 et 17 Tipo anterior, véase la página 16 y 17



<sup>60-000 000-00 00-000 000-00 01-000 000-00 277/1 30 32 40/3 40/4</sup> siehe Erläuterungen Seite 5 see explanations on page 7 voir légende page 9 ver explicaciones de la página 11

\_ 15

Frühere Ausführung siehe Seite 18 Earlier version, see page 18 Ancienne version, voir page 18 Tipo anterior, véase la página 18























99-909 909-90 90-90 90-90 90-90 90-90 90-90 90-90 90-90 90-90 90-90 90-90 90-90 90-90 90-90 90-90 90-90 90-90 90-90 90-90 90-90 90-90 90-90 90-90 90-90 90-90 90-90 90-90 90-90 90-90 90-90 90-90 90-90 90-90 90-90 90-90 90-90 90-90 90-90 90-90 90-90 90-90 90-90 90-90 90-90 90-90 90-90 90-90 90-90 90-90 90-90 90-90 90-90 90-90 90-90 90-90 90-90 90-90 90-90 90-90 90-90 90-90 90-90 90-90 90-90 90-90 90-90 90-90 90-90 90-90 90-90 90-90 90-90 90-90 90-90 90-90 90-90 90-90 90-90 90-90 90-90 90-90 90-90 90-90 90-90 90-90 90-90 90-90 90-90 90-90 90-90 90-90 90-90 90-90 90-90 90-90 90-90 90-90 90-90 90-90 90-90 90-90 90-90 90-90 90-90 90-90 90-90 90-90 90-90 90-90 90-90 90-90 90-90 90-90 90-90 90-90 90-90 90-90 90-90 90-90 90-90 90-90 90-90 90-90 90-90 90-90 90-90 90-90 90-90 90-90 90-90 90-90 90-9