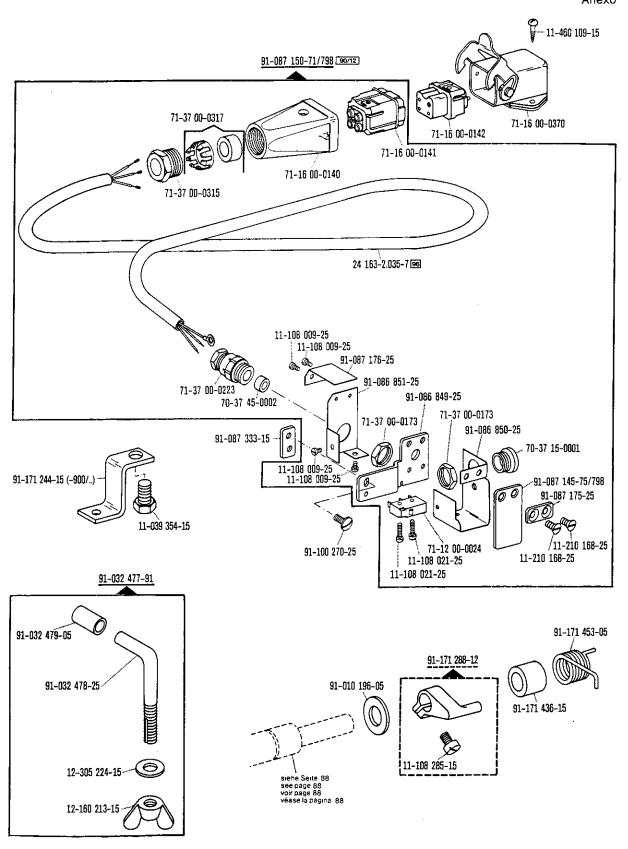

| Register<br>Section<br>Registre<br>Registro |                                                                                                          |                             | Seite<br>Page<br>Pägina |
|---------------------------------------------|----------------------------------------------------------------------------------------------------------|-----------------------------|-------------------------|
|                                             | Kopfteile<br>Front parts<br>Pièces de tête<br>Piezas de la cabeza                                        |                             | 78                      |
|                                             | Armteile<br>Arm parts<br>Pièces de bras<br>Piezas del brazo                                              |                             | 82                      |
|                                             | Grundplattenteile<br>Bedplate parts<br>Pièces du plateau fondamental<br>Piezas de la placa-base          |                             | 86                      |
|                                             | Gehäuseteile<br>Housing sections<br>Parties du corps<br>Piezas del cárter                                |                             | 92                      |
|                                             | Fadenabschneid-Einrichtung<br>Thread trimmer<br>Coupe-fil<br>Cortahilos                                  | -900/51                     | 94                      |
|                                             | Fadenabschneid-Einrichtung<br>Thread trimmer<br>Coupe-fil<br>Cortahilos                                  | -900/99                     | 97                      |
| Anhang<br>Appendix<br>Annexe<br>Anexo       | Fadenabstreif-Einrichtung<br>Thread wiper<br>Racleur de fil<br>Retirahilos                               | -909/03                     | 100                     |
|                                             | Presserfuß-Automatik<br>Automatic presser foot lifter<br>Relève-pied automatique<br>Alzaprensatelas      | -910/04                     | 101                     |
|                                             | Verriegelungs-Einrichtung<br>Backtacking mechanism<br>Dispositif å points d'arrêt<br>Rematador           | -911/03                     | 103                     |
|                                             | Verriegelungs-Einrichtung<br>Backtacking mechanism<br>Dispositif à points d'arrêt<br>Rematador           | -910/04°)-911/05<br>-911/05 | 109                     |
|                                             | Verriegelungs-Einrichtung<br>Backtacking mechanism<br>Dispositif à points d'arrêt<br>Rematador           | -911/15<br>-911/35          | 118                     |
|                                             | Blasvorrichtung<br>Blower<br>Dispositif à jet d'air<br>Eyector de aire                                   | -920/05                     | 122                     |
|                                             | Wartungseinheit Air filter/lubricator Conditionneur d'air comprimé Grupo acondicionador del aire comprim | -925/02<br>ido              | 124                     |