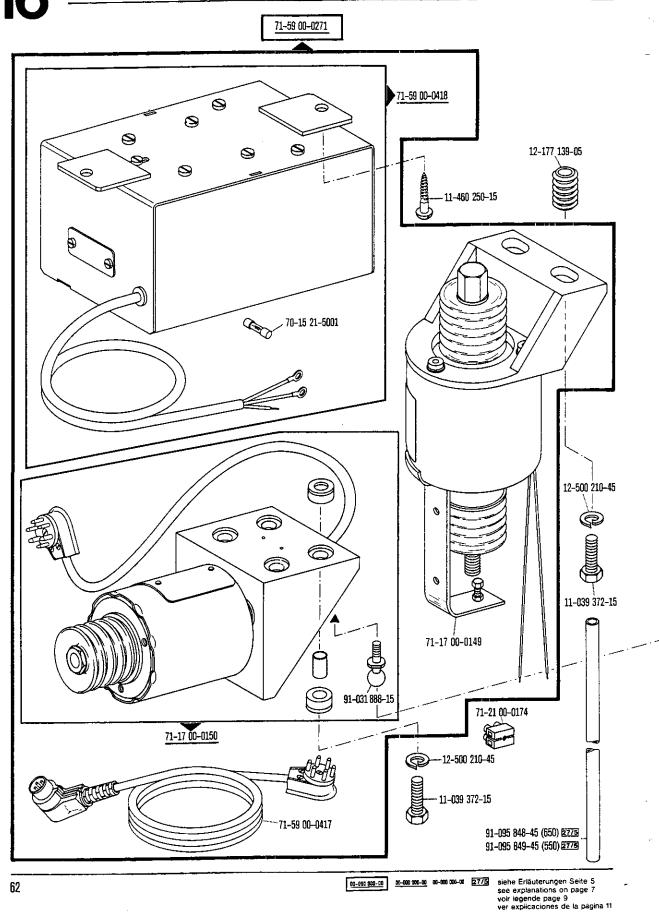

0 00-000 00-000 00-000 00-000 00-000 00-000 00-000 00-000 00-000 00-000 00-000 00-000 00-000 00-000 00-000 00-000 00-000 00-000 00-000 00-000 00-000 00-000 00-000 00-000 00-000 00-000 00-000 00-000 00-000 00-000 00-000 00-000 00-000 00-000 00-000 00-000 00-000 00-000 00-000 00-000 00-000 00-000 00-000 00-000 00-000 00-000 00-000 00-000 00-000 00-000 00-000 00-000 00-000 00-000 00-000 00-000 00-000 00-000 00-000 00-000 00-000 00-000 00-000 00-000 00-000 00-000 00-000 00-000 00-000 00-000 00-000 00-000 00-000 00-000 00-000 00-000 00-000 00-000 00-000 00-000 00-000 00-000 00-000 00-000 00-000 00-000 00-000 00-000 00-000 00-000 00-000 00-000 00-000 00-000 00-000 00-000 00-000 00-000 00-000 00-000 00-000 00-000 00-000 00















From the library of: Superior Sewing Machine & Supply LLC



From the library of: Superior Sewing Machine & Supply LLC













00-000 000-00 30 9073 9076 9079 siehe Erlauterungen Seite 5 see explanations on page 7 voir legende page 9 ver explicaciones de la página 11





20

Bestellnummer für Behälter mit: Ordering number for can containing: Numéro de commande pour récipients avec: Número de pedido para recipientes con:

|           | Liter<br>Litre<br>Litro | Kg  | Mobiloil<br>Tanrex 52  | Sewtrol EL    | Ursolin II    | Shell-Alvania<br>3 | Shell-Retinax<br>G |
|-----------|-------------------------|-----|------------------------|---------------|---------------|--------------------|--------------------|
|           | 0,09                    |     | 91-129 138-91          |               |               |                    |