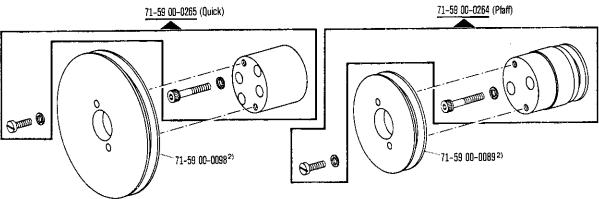

85-000 000-00 B0-000 000-00 P007] 9072 siehe Erläuterungen Seite 5 see explanations on page 7 voir légende page 9 ver explicaciones de la página 11

1.78

siehe Schnurscheiben-Tabelle Seite 49
 see Table of pulleys on page 49
 voir page 49 tableau des poulles a gorge

## Schnurscheiben-Tabelle · Table of Pulleys

## Tableau des poulies à gorge · Tabla de poleas acanaladas

| Teilenummer<br>Part number<br>Numéros des pièces<br>Nº de las piezas | Motordrehzahl U/min.<br>Motor speed (r.p.m.)<br>Régime moteur trs/mn<br>Regimen del motor | Frequenz Frequency Frequence Frecuencia | Schnurscheiben-Durchmesser <sup>®</sup> in mm<br>Pulley dia. <sup>®</sup> (mm)<br>Diamètre effectif de la poulie en mm<br>Diametro efectivo de la polea en<br>mm |  |
|----------------------------------------------------------------------|-------------------------------------------------------------------------------------------|-----------------------------------------|------------------------------------------------------------------------------------------------------------------------------------------------------------------|--|
| 71-59 00-0098                                                        | en r.p.m.<br>1400                                                                         | 50 Hz (c/s)                             | 86                                                                                                                                                               |  |
|                                                                      | 1700                                                                                      | 60 Hz (c/s)                             | 86                                                                                                                                                               |  |
| 71-59 00-0089                                                        | 2800                                                                                      | 50 Hz (c/s)                             | 56                                                                                                                                                               |  |
|                                                                      | 3400                                                                                      | 60 Hz (c/s)                             | 56                                                                                                                                                               |  |