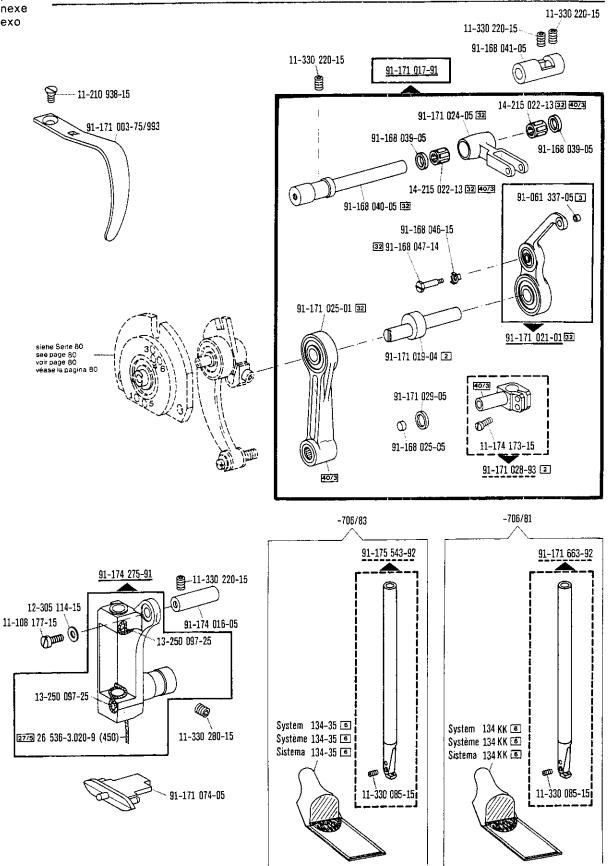

## Pfaff 487/489-706/..

ab Erz. Nr. 901-1088-001 (siehe Typenschild) starting with No. 901-1088-001 (see specification plate) à partir du nº 901-1088-001 (voir plaque signalétique) a partir del Nº 901-1088-001 (véase placa de especificaciones)

| Register<br>Section<br>Registre<br>Registro |                                                                                                          |                             | Seite<br>Page<br>Pägina |
|---------------------------------------------|----------------------------------------------------------------------------------------------------------|-----------------------------|-------------------------|
|                                             | Kopfteile<br>Front parts<br>Pièces de tête<br>Piezas de la cabeza                                        |                             | 78                      |
|                                             | Armteile<br>Arm parts<br>Pièces de bras<br>Piezas del brazo                                              |                             | 82                      |
|                                             | Grundplattenteile<br>Bedplate parts<br>Pièces du plateau fondamental<br>Piezas de la placa-base          |                             | 86                      |
|                                             | Gehäuseteile<br>Housing sections<br>Parties du corps<br>Piezas del cárter                                |                             | 92                      |
|                                             | Fadenabschneid-Einrichtung<br>Thread trimmer<br>Coupe-fil<br>Cortahilos                                  | -900/51                     | 94                      |
|                                             | Fadenabschneid-Einrichtung<br>Thread trimmer<br>Coupe-fil<br>Cortahilos                                  | -900/99                     | 97                      |
| Anhang<br>Appendix<br>Annexe<br>Anexo       | Fadenabstreif-Einrichtung<br>Thread wiper<br>Racleur de fil<br>Retirahilos                               | -909/03                     | 100                     |
|                                             | Presserfuß-Automatik<br>Automatic presser foot lifter<br>Relève-pied automatique<br>Alzaprensatelas      | -910/04                     | 101                     |
|                                             | Verriegelungs-Einrichtung<br>Backtacking mechanism<br>Dispositif å points d'arrêt<br>Rematador           | -911/03                     | 103                     |
|                                             | Verriegelungs-Einrichtung<br>Backtacking mechanism<br>Dispositif à points d'arrêt<br>Rematador           | -910/04°)-911/05<br>-911/05 | 109                     |
|                                             | Verriegelungs-Einrichtung<br>Backtacking mechanism<br>Dispositif à points d'arrêt<br>Rematador           | -911/15<br>-911/35          | 118                     |
|                                             | Blasvorrichtung<br>Blower<br>Dispositif à jet d'air<br>Eyector de aire                                   | -920/05                     | 122                     |
|                                             | Wartungseinheit Air filter/lubricator Conditionneur d'air comprimé Grupo acondicionador del aire comprim | -925/02<br>ido              | 124                     |