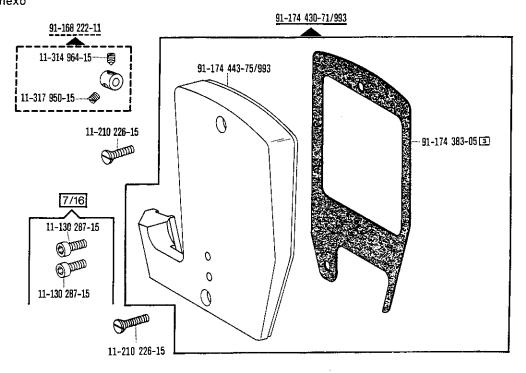

xo 91-172 903-72/951 13-052 248-15 12-500 211-45 11-130 377-15--91-172 903-75/951 25 308-8.204-0 2674 15-032 006-45 0 99-135 920-91 18-372 008-61 91-174 425-12 91-172 910-05 91-172 925-92 91-172 910-05 91-172 925-15 11-130 227-15 13-070 981-05 91-174 424-15 99-135 206-91 91-175 717-15 91-171 542-91 15-032 001-45 91-171 543-05 18-378 001-61 91-171 544-12 11-225 902-15 11-225 902-15 11-330 175-15 91-095 837-91 70-37 70-0006 99-134 008-91 71-16 00-0208 24 132-2.204-4 98



siehe Erläuterungen Seite 137 see explanations in page 138 voir légende page 139 ver explicaciones de la página 140

<sup>\*)</sup> Beinhaltet Presserfußautomatik -910/04 With automatic presser foot lifter -910/04 Relève-pied compris. -910/04 Alzaprensatelas automatico -910/04

















Anhang Appendix Annexe





















siehe Erläuterungen Seite 137
see explanations in page 138
voir legende page 139
ver explicaciones de la página 140

Zur Wartungseinheit
 For conditioning unit
 Pour la conditionneur d'air comprimé
 Para las require grupo acondicionador dei







Anhang Appendix Annexe

ores zur-pour rios tor-para Pfaff 487/489-706/81; -706/83







Graisseur de fil zur-pour Lubricador del hilo for-para Pfaff 487/489-706/81; -706/83





| A     | Model A                                                                                                       |
|-------|---------------------------------------------------------------------------------------------------------------|
| В     | Model B