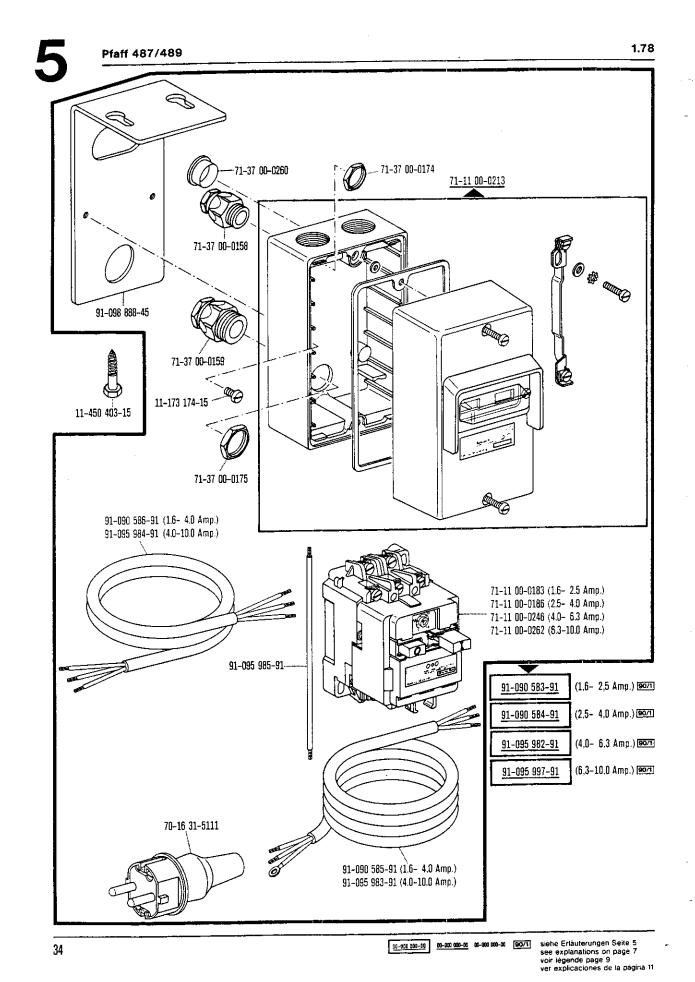

## Pfaff 487/489-706/..

ab Erz. Nr. 901-1088-001 (siehe Typenschild) starting with No. 901-1088-001 (see specification plate) à partir du nº 901-1088-001 (voir plaque signalétique) a partir del Nº 901-1088-001 (véase placa de especificaciones)

| Register<br>Section<br>Registre<br>Registro |                                                                                                          |                             | Seite<br>Page<br>Pägina |
|---------------------------------------------|----------------------------------------------------------------------------------------------------------|-----------------------------|-------------------------|
|                                             | Kopfteile<br>Front parts<br>Pièces de tête<br>Piezas de la cabeza                                        |                             | 78                      |
|                                             | Armteile<br>Arm parts<br>Pièces de bras<br>Piezas del brazo                                              |                             | 82                      |
|                                             | Grundplattenteile<br>Bedplate parts<br>Pièces du plateau fondamental<br>Piezas de la placa-base          |                             | 86                      |
|                                             | Gehäuseteile<br>Housing sections<br>Parties du corps<br>Piezas del cárter                                |                             | 92                      |
|                                             | Fadenabschneid-Einrichtung<br>Thread trimmer<br>Coupe-fil<br>Cortahilos                                  | -900/51                     | 94                      |
|                                             | Fadenabschneid-Einrichtung<br>Thread trimmer<br>Coupe-fil<br>Cortahilos                                  | -900/99                     | 97                      |
| Anhang<br>Appendix<br>Annexe<br>Anexo       | Fadenabstreif-Einrichtung<br>Thread wiper<br>Racleur de fil<br>Retirahilos                               | -909/03                     | 100                     |
|                                             | Presserfuß-Automatik<br>Automatic presser foot lifter<br>Relève-pied automatique<br>Alzaprensatelas      | -910/04                     | 101                     |
|                                             | Verriegelungs-Einrichtung<br>Backtacking mechanism<br>Dispositif å points d'arrêt<br>Rematador           | -911/03                     | 103                     |
|                                             | Verriegelungs-Einrichtung<br>Backtacking mechanism<br>Dispositif à points d'arrêt<br>Rematador           | -910/04°)-911/05<br>-911/05 | 109                     |
|                                             | Verriegelungs-Einrichtung<br>Backtacking mechanism<br>Dispositif à points d'arrêt<br>Rematador           | -911/15<br>-911/35          | 118                     |
|                                             | Blasvorrichtung<br>Blower<br>Dispositif à jet d'air<br>Eyector de aire                                   | -920/05                     | 122                     |
|                                             | Wartungseinheit Air filter/lubricator Conditionneur d'air comprimé Grupo acondicionador del aire comprim | -925/02<br>ido              | 124                     |

<sup>\*)</sup> Presserfuß-Automatik Automatic presser foot lifter Relève-pied automatique