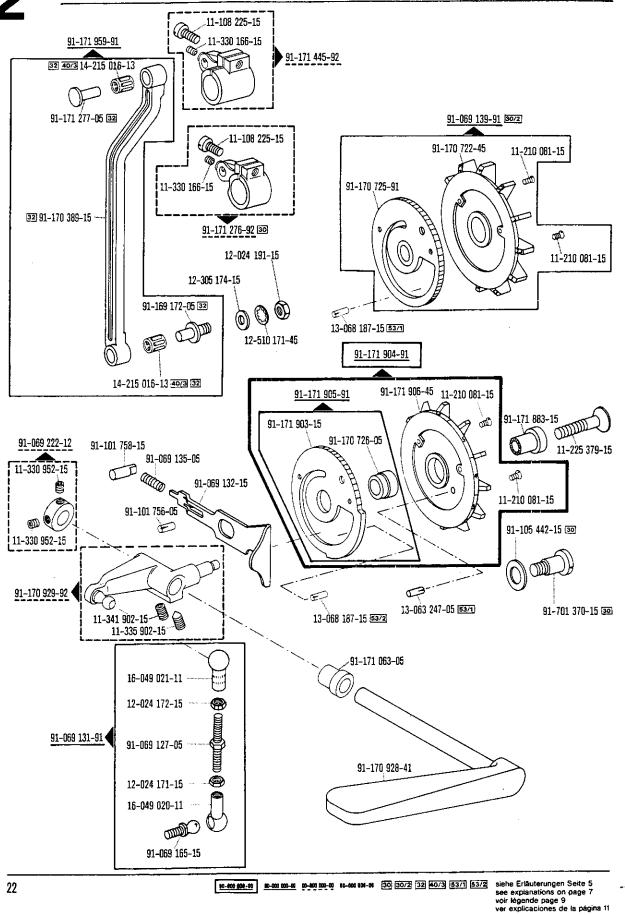

## **Bestandteileliste**

List of spare parts
Liste de pièces détachées
Lista de piezas de repuesto

| Die Innaltsübersicht auf Seite 3 gibt einen Überblick über die Aufgliederung der Liste.  Die Teile sind so abgebildet, wie sie in der Maschine funktionsmäßig zusammengehören.  Die gestrichelten Abbildungen zeigen, wo die daneben abgebildeten Teile hingehören.  Die Einrahmungen auf den Bildseiten zeigen, aus welchen Einzelteilen sich die Gruppenteile zusammensetzen.  Nähwerkzeuge und Apparate sind der Unterklassen-Ausstattung zu entnehmen (siehe Anhang).  Die auf den Bildseiten verwendeten Schlüsselzeichen ( ; ; ; ; ; ; ; ; ; ; ; ; ; ; ; ; ; ; |  |
|----------------------------------------------------------------------------------------------------------------------------------------------------------------------------------------------------------------------------------------------------------------------------------------------------------------------------------------------------------------------------------------------------------------------------------------------------------------------------------------------------------------------------------------------------------------------|--|
| For the various sections of this catalogue, please refer to the "Contents" on page 3. The parts are illustrated as they belong together in the machine. The dashed illustrations show where the adjacent parts belong. The framed-in sections on the illustration pages show the individual parts comprising a group. For sewing parts and attachments please refer to the subclass listing (see appendix). The reference keys ( ; ; ; ; ; ; ; ; ; ; ; ; ; ; ; ; ; ;                                                                                                 |  |
| La table des matières, page 3, donne un aperçu de la subdivision de la liste.  Les pièces figurent sur l'illustration comme elles vont ensemble.  Les figures en tirets montrent le lieu de montage des pièces figurant à côté.  Les parties encadrées sur les pages à illustrations représentent les pièces individuelles formant groupe.  Pour les organes de couture et les appareils, veuillez vous réfèrer à la fiche équipement de sous-classes (voir en annexe).  Les symboles ( ;                                                                            |  |
| En la página 3, bajo el título "contenido", puede verse un resumen de la división de la "lista de piezas".  Las piezas están ilustradas como funcionan en la máquina.  Las figuras a base de lineas entrecortadas muestran dónde y cómo van montadas las piezas ilustradas al lado.  Los recuadros en las páginas ilustradas indican las piezas individuales de que se componen los grupos.  Para los órganos de costura y aparatos, véase la "Dotación de subclases" (en el anexo).  Los simbolos clave ( ; ; ; ; ; ; ; ; ; ; ; ; ; ; ; ; ; ;                       |  |

| <u>00-000</u> 000 <u>-00</u> | Hauptgruppenteil, bestehend aus: Gruppenteilen oder<br>Gruppenteilen und Einzelteilen oder<br>Gruppenteilen, Einzelteilen und Einzelteilen mit<br>Ergänzung.<br>(Siehe Einrahmungen auf den Bildseiten) |
|------------------------------|---------------------------------------------------------------------------------------------------------------------------------------------------------------------------------------------------------|
| 00-000 000-00                | Gruppenteil, bestehend aus: Einzelteilen oder Einzelteilen und Einzelteilen mit Ergänzung. (Siehe Einrahmungen auf den Bildseiten)                                                                      |
| 00-000 000-00                | Einzelteil mit Ergänzung (siehe Einrahmungen auf den Bildseiten)<br>z.B. Stellring mit Schrauben, Nadelstange mit Befestigungsschraube zur Nadel, usw.                                                  |
| 00-000 000-00                | Einzelteil                                                                                                                                                                                              |
| A                            | Maschinen-Ausstattung für feine Materialien.                                                                                                                                                            |
| В                            | Maschinen-Ausstattung für mittlere Materialien.                                                                                                                                                         |
| C                            | Maschinen-Ausstattung für mittelschwere Materialien.                                                                                                                                                    |
| N                            | Stichlänge 6,0 mm                                                                                                                                                                                       |
|                              | Unterklassenabhängig, Teilenummer siehe separate Unterklassen-Ausstattung.                                                                                                                              |
| 2                            | Markierung (Punkte, Striche oder Zahl) bei Bestellung angeben.                                                                                                                                          |
| 3                            | Geklebt                                                                                                                                                                                                 |
| 6                            | Nadelstärke und Spitzenform bei Bestellung angeben.                                                                                                                                                     |
| 7                            | Messerdicke (0,8 oder 1,0 mm) bei Bestellung angeben.                                                                                                                                                   |
| 27/1                         | Eingeklammerte Zahl = Durchmesser in mm.                                                                                                                                                                |
| 27/5                         | Eingeklammerte Zahl = Länge in mm.                                                                                                                                                                      |
| 28                           | Sonderausführung                                                                                                                                                                                        |
| 30                           | Frühere Ausführung, im Ersatzfall wieder bestellen.                                                                                                                                                     |
| 30/1                         | Frühere Ausführung, ersetzt durch Nr. 91-171 948-92.                                                                                                                                                    |
| 30/2                         | Frühere Ausführung, ersetzt durch Nr. 91-171 904-91                                                                                                                                                     |
| 30/3                         | Frühere Ausführung, ersetzt durch Nr. 91-174 140-11.                                                                                                                                                    |
| 30/4                         | Frühere Ausführung zu Nr. 91–171 043–12, ersetzt durch Nr. 91–171 874–12 und 91–171 875–12.                                                                                                             |
| 30/5                         | Frühere Ausführung, ersetzt durch Nr. 91–171 465–91 und 91–171 744–05 (siehe Seite 27).                                                                                                                 |
| 30/6                         | Frühere Ausführung, ersetzt durch Nr. 91–171 796–91 und 91–171 820–91 .                                                                                                                                 |
| 30/7                         | Frühere Ausführung zu Nr. 91-171 101-91 und 91-171 820-91                                                                                                                                               |
| 30/8                         | Distanzring zu Nr. 91-171 101-91 und 91-171 820-91 .                                                                                                                                                    |
| 30/9                         | Frühere Ausführung, ersetzt durch Nr. 91-174 046-01.                                                                                                                                                    |
| 30/10                        | Frühere Ausführung, ersetzt durch Nr. 91–171 795–91 und 91–171 820–91 (siehe Seite 30).                                                                                                                 |
| 30/11                        | Frühere Ausführung, ersetzt durch Nr. 91–100 338–15 und 91–174 033–05.                                                                                                                                  |
| 30/12                        | Frühere Ausführung zu Nr. 91–171 300–91 (siehe Seite 16) und 91–171 223–91 (siehe Seite 17).                                                                                                            |
| 30/13                        | Frühere Ausführung zu Nr. 91–171 335–91                                                                                                                                                                 |

| 31 | Einzeln nicht austauschbar, im Ersatzfall vollständiges Aggregat (eingerahmte Teile) |
|----|--------------------------------------------------------------------------------------|
|    | bestellen, oder zur Reparatur einsenden.                                             |

- Beim Einbau dieses Teils wird für die Paßgenauigkeit zum Anschlußteil keine Garantie übernommen; zweckmäßig vollständiges Aggregat bestellen.
- Teil muß nach Einbau verstemmt werden.
- Füllen mit Mobilöl-Tanrex-52, Bestellnummer siehe Seite 68.
- Tränken mit Mobilöl-Tanrex-52, Bestellnummer siehe Seite 68.
- [40/3] Fetten mit Shell-Alvania 3, Bestellnummer siehe Seite 68.
- Fetten mit Shell-Retinax G, Bestellnummer siehe Seite 68.
- 40/6 Füllen mit Sewtrol EL, Bestellnummer siehe Seite 68.
- Füllen mit Ursolin II, Bestellnummer siehe Seite 68.
- 53/1 Stichlängenbegrenzung auf 3,5 mm.
- 53/2 Stichlängenbegrenzung auf 4,5 mm.
- 90/1 Für Wechselstrom
- 90/2 Für Drehstrom
- 90/4 Kopfdeckel zum Fadenöler (siehe Seite 37) und Unterklasse -909/03 (siehe Seite 47).
- 90/5 Zum Anschluß von Positionsgeber Quick B/T an Steuerkasten mit 4-poliger Buchse.
- 200/6 Zum Anschluß von Positionsgeber Quick B/K an Steuerkasten mit 7-poliger Buchse.
- 90/7 Langsamnäheinrichtung abschaltbar.
- 90/8 In Verbindung mit Unterklasse -910/.. Nr. 71-59 00-0237.
- 90/9 Für Motoren mit 8-stelliger Typen-Nummer.
- 90/10 Zu Nr. 91-174 087-93
  - 92 Verschiedene Gewinde: Nr. 91-700 785-15 = M 5 Nr. 91-701 362-15 = M 4
- 94/1 Bei Bestellung angeben: Kabel zu Nr. 91-095 829-91.
- 94/2 Bei Bestellung angeben: Kabellänge und Kabel zu Nr. 91-096 747-91.
- 94/3 Bei Bestellung angeben: Kabel zu Nr. 91-095 837-91.
- 96 · Länge angeben