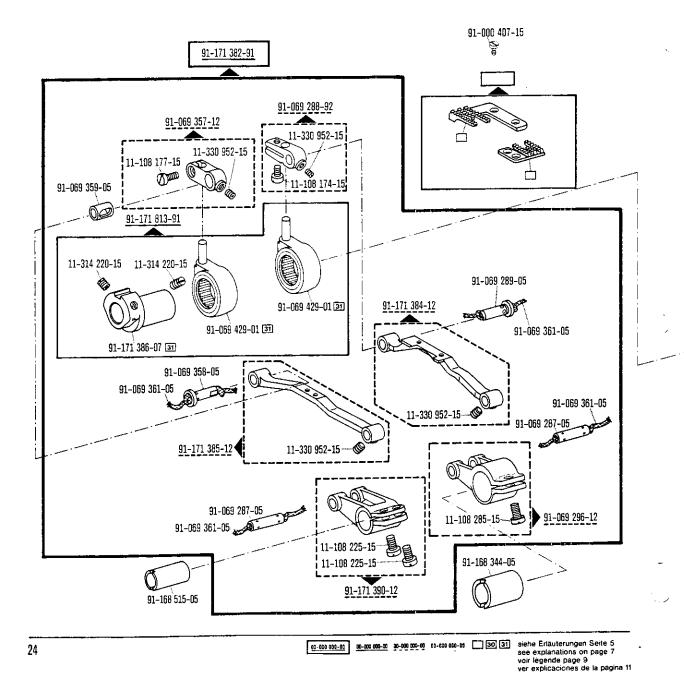

|

Indiquese la largura.





00-000 000-00 00-00 00-00 00-00 00-00 00-00 00-00 00-00 00-00 3 31 32 40/3 90/4

siehe Erläuterungen Seite 5 see explanations on page 7 voir légende page 9 ver explicaciones de la página 11



<sup>14</sup> Frühere Ausführung siehe Seite 16 und 17 Earlier version, see page 16 and 17 Ancienne version, voir page 18 et 17 Tipo anterior, véase la página 16 y 17



<sup>60-000 000-00 00-000 000-00 01-000 000-00 277/1 30 32 40/3 40/4</sup> siehe Erläuterungen Seite 5 see explanations on page 7 voir légende page 9 ver explicaciones de la página 11

\_ 15

Frühere Ausführung siehe Seite 18 Earlier version, see page 18 Ancienne version, voir page 18 Tipo anterior, véase la página 18























99-909 909-90 90-90 90-90 90-90 90-90 90-90 90-90 90-90 90-90 90-90 90-90 90-90 90-90 90-90 90-90 90-90 90-90 90-90 90-90 90-90 90-90 90-90 90-90 90-90 90-90 90-90 90-90 90-90 90-90 90-90 90-90 90-90 90-90 90-90 90-90 90-90 90-90 90-90 90-90 90-90 90-90 90-90 90-90 90-90 90-90 90-90 90-90 90-90 90-90 90-90 90-90 90-90 90-90 90-90 90-90 90-90 90-90 90-90 90-90 90-90 90-90 90-90 90-90 90-90 90-90 90-90 90-90 90-90 90-90 90-90 90-90 90-90 90-90 90-90 90-90 90-90 90-90 90-90 90-90 90-90 90-90 90-90 90-90 90-90 90-90 90-90 90-90 90-90 90-90 90-90 90-90 90-90 90-90 90-90 90-90 90-90 90-90 90-90 90-90 90-90 90-90 90-90 90-90 90-90 90-90 90-90 90-90 90-90 90-90 90-90 90-90 90-90 90-90 90-90 90-90 90-90 90-90 90-90 90-90 90-90 90-90 90-90 90-90 90-90 90-90 90-90 90-90 90-90 90-90 90-90 90-90