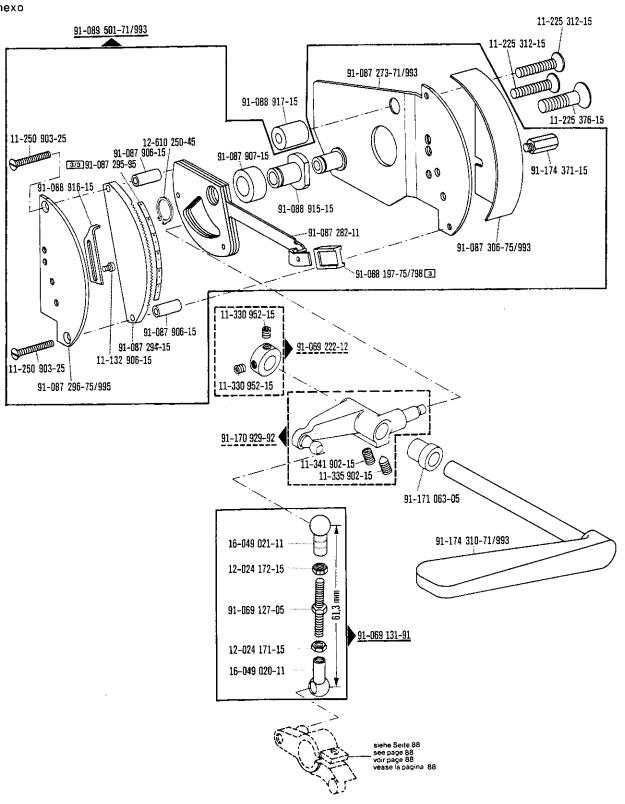

| Inhaltsübersich                             | ht · Contents · Table des matières · Contenido                                                                                                                                                                                                        | 1.78                    |
|---------------------------------------------|-------------------------------------------------------------------------------------------------------------------------------------------------------------------------------------------------------------------------------------------------------|-------------------------|
| Register<br>Section<br>Registre<br>Registro |                                                                                                                                                                                                                                                       | Seite<br>Page<br>Página |
| 0                                           | Erläuterungen<br>Explanations<br>Légende<br>Explicaciones                                                                                                                                                                                             | 5<br>7<br>9<br>11       |
| 1                                           | Kopfteile<br>Front parts<br>Pièces de tête<br>Piezas de la cabeza                                                                                                                                                                                     | 13                      |
| 2                                           | Armteile<br>Arm parts<br>Pièces de bras<br>Piezas del brazo                                                                                                                                                                                           | 20                      |
| 3                                           | Grundplattenteile<br>Bedplate parts<br>Pièces du plateau fondamental<br>Pieza de la placa-base                                                                                                                                                        | 24                      |
| 4                                           | Zubehörteile Accessory parts Accessoires Accesorios                                                                                                                                                                                                   | 32                      |
| 5                                           | Motoranschlußsatz Motor connection kit Jeu de pièces à raccorder le moteur Juego de piezas de conexión del motor  (Ausrüstung mit Motorschutzschalte (equipment with motor overload trip (avec contacteur-disjoncteur) (con interruptor de seguridad) |                         |
| 6                                           | Motoranschlußsatz  Motor connection kit  Jeu de pièces à raccorder le moteur  Juego de piezas de conexión del motor  (Ausrüstung mit Motordrehschalter)  (equipment with motor turn switch)  (avec interrupteur rotatif)  (con interruptor giratorio) | 36                      |
| 7                                           | Fadenöler<br>Thread lubricator<br>Graisseur de fil<br>Lubrificador del hilo                                                                                                                                                                           | 37                      |
| 8                                           | Unterklasse Subclass Sous-classe Subclase -900/01; -900/01-913/03 -900/51; -900/51-913/03; -900/51-913/04                                                                                                                                             | 38                      |
| 9                                           | Unterklasse Subclass -909/03 Sous-classe Subclase                                                                                                                                                                                                     | 47                      |
| 10                                          | Unterklasse Subclass -910/01 Sous-classe Subclase                                                                                                                                                                                                     | 48                      |
| 11                                          | Unterklasse Subclass -910/03 Sous-classe Subclase                                                                                                                                                                                                     | 50                      |
| 12                                          | Unterklasse Subclass -910/04 Sous-classe Subclase                                                                                                                                                                                                     | 52                      |
| 13                                          | Unterklasse Subclass Sous-classe Subclase                                                                                                                                                                                                             | 54                      |
| 14                                          | Unterklasse Subclass Sous-classe Subclase                                                                                                                                                                                                             | 57                      |