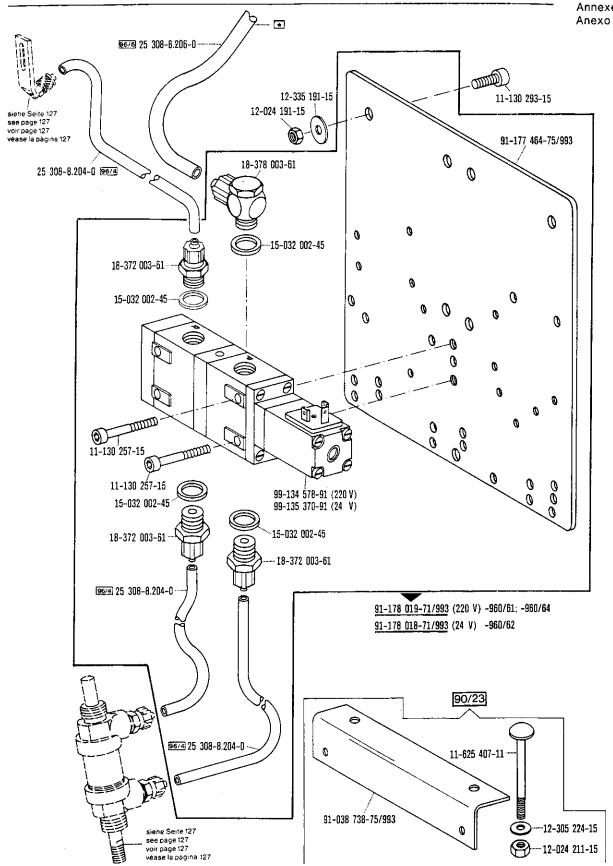

3-72/951 13-052 248-15 12-500 211-45 11-130 377-15--91-172 903-75/951 25 308-8.204-0 2674 15-032 006-45 0 99-135 920-91 18-372 008-61 91-174 425-12 91-172 910-05 91-172 925-92 91-172 910-05 91-172 925-15 11-130 227-15 13-070 981-05 91-174 424-15 99-135 206-91 91-175 717-15 91-171 542-91 15-032 001-45 91-171 543-05 18-378 001-61 91-171 544-12 11-225 902-15 11-225 902-15 11-330 175-15 91-095 837-91 70-37 70-0006 99-134 008-91 71-16 00-0208 24 132-2.204-4 98



siehe Erläuterungen Seite 137 see explanations in page 138 voir légende page 139 ver explicaciones de la página 140

<sup>\*)</sup> Beinhaltet Presserfußautomatik -910/04 With automatic presser foot lifter -910/04 Relève-pied compris. -910/04 Alzaprensatelas automatico -910/04

















Anhang Appendix Annexe





















siehe Erläuterungen Seite 137
see explanations in page 138
voir legende page 139
ver explicaciones de la página 140

Zur Wartungseinheit
 For conditioning unit
 Pour la conditionneur d'air comprimé
 Para las require grupo acondicionador dei







Anhang Appendix Annexe

ores zur-pour rios tor-para Pfaff 487/489-706/81; -706/83







Graisseur de fil zur-pour Lubricador del hilo for-para Pfaff 487/489-706/81; -706/83





| A     | Model A                                                                                                       |
|-------|---------------------------------------------------------------------------------------------------------------|
| В     | Model B                                                                                                       |
| C