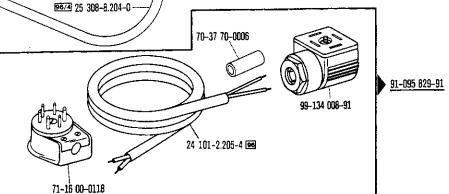

- Beim Einbau dieses Teils wird für die Paßgenauigkeit zum Anschlußteil keine Garantie übernommen; zweckmäßig vollständiges Aggregat bestellen.
- Teil muß nach Einbau verstemmt werden.
- Füllen mit Mobilöl-Tanrex-52, Bestellnummer siehe Seite 68.
- Tränken mit Mobilöl-Tanrex-52, Bestellnummer siehe Seite 68.
- [40/3] Fetten mit Shell-Alvania 3, Bestellnummer siehe Seite 68.
- Fetten mit Shell-Retinax G, Bestellnummer siehe Seite 68.
- 40/6 Füllen mit Sewtrol EL, Bestellnummer siehe Seite 68.
- Füllen mit Ursolin II, Bestellnummer siehe Seite 68.
- 53/1 Stichlängenbegrenzung auf 3,5 mm.
- 53/2 Stichlängenbegrenzung auf 4,5 mm.
- 90/1 Für Wechselstrom
- 90/2 Für Drehstrom
- 90/4 Kopfdeckel zum Fadenöler (siehe Seite 37) und Unterklasse -909/03 (siehe Seite 47).
- 90/5 Zum Anschluß von Positionsgeber Quick B/T an Steuerkasten mit 4-poliger Buchse.
- 200/6 Zum Anschluß von Positionsgeber Quick B/K an Steuerkasten mit 7-poliger Buchse.
- 90/7 Langsamnäheinrichtung abschaltbar.
- 90/8 In Verbindung mit Unterklasse -910/.. Nr. 71-59 00-0237.
- 90/9 Für Motoren mit 8-stelliger Typen-Nummer.
- 90/10 Zu Nr. 91-174 087-93
  - 92 Verschiedene Gewinde: Nr. 91-700 785-15 = M 5 Nr. 91-701 362-15 = M 4
- 94/1 Bei Bestellung angeben: Kabel zu Nr. 91-095 829-91.
- 94/2 Bei Bestellung angeben: Kabellänge und Kabel zu Nr. 91-096 747-91.
- 94/3 Bei Bestellung angeben: Kabel zu Nr. 91-095 837-91.
- 96 · Länge angeben

- For the fitting of this part no guarantee is accepted for accuracy of tolerance with the corresponding part. It is advisable to order a complete assembly.
- [35] End of part has to be flattened out after assembly.
- 40/1 Top up with Mobiloil Tanrex 52, Ordering No. see page 68.
- 30/2 Soak with Mobiloil Tanrex 52, Ordering No. see page 68.
- 40/3 Grease with Shell-Alvania 3, Ordering No. see page 68.
- 40/4 Grease with Shell Retinax G, Ordering No. see page 68.
- 40/6 Top up with Sewtrol EL, Ordering No. see page 68.
- Top up with Ursolin II, Ordering No. see page 68.
- [53/1] Limiting the stitch width to 3.5 mm.
- 53/2 Limiting the stitch width to 4.5 mm.
- 90/1 For single-phase A.C.
- 90/2 For three-phase A.C.
- 90/4 Face cover for thread lubricator (see page 37) and subclass -909/03 (see page 47).
- 90/5 For connecting Quick synchronizer B/T to control box, with 4-pin plug.
- 90/6 For connecting Quick synchronizer B/K to control box, with 7-pin plug.
- 90/7 Inching device disengageable.
- 90/8 In conjunction with subclass -910/.. No. 71-59 00-0237.
- 90/9 For motors with 8-digit model number.
- 90/10 For No. 91-174 087-93
  - 92 Various threads: No. 91-700 785-15 = M 5 No. 91-701 362-15 = M 4
- 94/1 To be specified on order: Lead for No. 91-095 829-91.
- 94/2 To be specified on order: Length of lead and lead for No. 91-096 747-91.
- 94/3 To be specified on order: Lead for No. 91-095 837-91.
- 96 State length.

- Aucune garantie ne pourra être assurée quant à la précision d'ajustage de cette pièce avec la pièce correspondante; il est indiqué de commander un mécanisme complet.
- 35 Mater l'extrémité de la pièce après l'assemblage.
- Remplir avec de l'huile Mobil-Oil-Tanrex-52: n° de commande voir page 68.
- 40/2 Imbiber avec de l'huile Mobil-Oil-Tanrex-52: n° de commande voir page 68.
- 40/3 Graisser avec de la graisse Shell-Alvania-3: n° de commande voir page 68.
- Graisser avec de la graisse Shell-Retinax-G: n° de commande voir page 68.
- Remplir avec Sewtrol EL, n° de commande voir page 68.
- Remplir avec Ursolin II, n° de commande voir page 68.
- 53/1 Limiter la longueur du point à 3,5 mm.
- 53/2 Limiter la longueur du point à 4,5 mm.
- 90/1 Pour du courant alternatif.
- 90/2 Pour du courant triphasé.
- Plaque frontale pour graisseur de fil (voir page 37) et sous-classe -909/03 (voir page 47).
- 90/5 Pour raccorder le synchronisateur Quick B/T sur la boite de contrôle à prise à 4 pôles.
- 90/6 Pour raccorder le synchronisateur Quick B/K sur la boite de contrôle à prise à 7 pôles.
- 90/7 Reducteur de vitesse, débrayable.
- 90/8 En liaison avec la sous-classe -910/.. n° 71-59 00-0237.
- 90/9 Pour moteurs à référence de modèle à 8 chiffres.
- 90/10 Pour n° 91-174 087-93
  - Différents filets:  $n^{\circ}$  91-700 785-15 = M 5  $n^{\circ}$  91-701 362-15 = M 4
- 94/1 A préciser à la commande: fil pour n° 91-095 829-91.
- 94/2 A préciser à la commande: longueur du fil et fil pour n° 91-096 747-91.
- 94/3 A préciser à la commande: fil pour n° 91-095 837-91.
- 96 Préciser la longueur.

| 31    | No es recambiable individualmente, en caso de sustitución pidase el agregado completo (pieza enmarcada), o enviese para su reparación.                                                      |
|-------|---------------------------------------------------------------------------------------------------------------------------------------------------------------------------------------------|
| 32    | Al montar esta pieza no se asume garantia alguna en cuanto a la tolerancia y precisión de ajuste respecto a la pieza correspondiente; por esta razón se recomienda pedir el grupo completo. |
| 35    | La pieza tiene que ser calafateada después de montada.                                                                                                                                      |
| 40/1  | Rellene con aceite Mobil-Tanrex-52, para el № de pedido véase la página 68.                                                                                                                 |
| 40/2  | Empape con aceite Mobil-Tanrex-52, para el № de pedido véase la página 68.                                                                                                                  |
| 40/3  | Engrase con grasa Shell-Alvania 3, para el № de pedido véase la página 68.                                                                                                                  |
| 40/4  | Engrase con grasa Shell-Retinax G, para el № de pedido véase la página 68.                                                                                                                  |
| 40/6  | Rellene con Sewtrol EL, para el № de pedido véase la página 68.                                                                                                                             |
| 40/9  | Rellene con Ursolin II, para el № de pedido véase la página 68.                                                                                                                             |
| 53/1  | Limitación del largo de puntada a 3,5 mm.                                                                                                                                                   |
| 53/2  | Limitación del largo de puntada a 4,5 mm.                                                                                                                                                   |
| 90/1  | Para corriente alterna.                                                                                                                                                                     |
| 90/2  | Para corriente trifásica.                                                                                                                                                                   |
| 90/4  | Placa frontal necesaria con el lubricador del hilo (véase página 37) y con la subclase -909/03 (véase página 47).                                                                           |
| 90/5  | Para conectar el posicionador Quick B/T a la caja de mandos con enchufe de 4 polos.                                                                                                         |
| 90/6  | Para conectar el posicionador Quick B/K a la caja de mandos con enchufe de 7 polos.                                                                                                         |
| 90/7  | Dispositivo para costura lenta, desconectable.                                                                                                                                              |
| 90/8  | En combinación con la subclase -910/ № 71-59 00-0237.                                                                                                                                       |
| 90/9  | Para motores con referencia de modelo 8 cifras.                                                                                                                                             |
| 90/10 | Para № 91-174 087-93                                                                                                                                                                        |
| 92    | Diversas roscas: № 91-700 785-15 = M 5<br>№ 91-701 362-15 = M 4                                                                                                                             |
| 94/1  | Indiquese en los pedidos: cable para el № <u>91-095 829-91.</u>                                                                                                                             |
| 94/2  | Indiquese en los pedidos: largo del cable y cable para el № 91-096 747-91.                                                                                                                  |
| 94/3  | Indiquese en los pedidos: cable para el № 91-095 837-91.                                                                                                                                    |

Indiquese la largura.

00-000 000-00 00-00 00-00 00-00 00-00 00-00 00-00 00-00 00-00 3 31 32 40/3 90/4

siehe Erläuterungen Seite 5 see explanations on page 7 voir légende page 9 ver explicaciones de la página 11