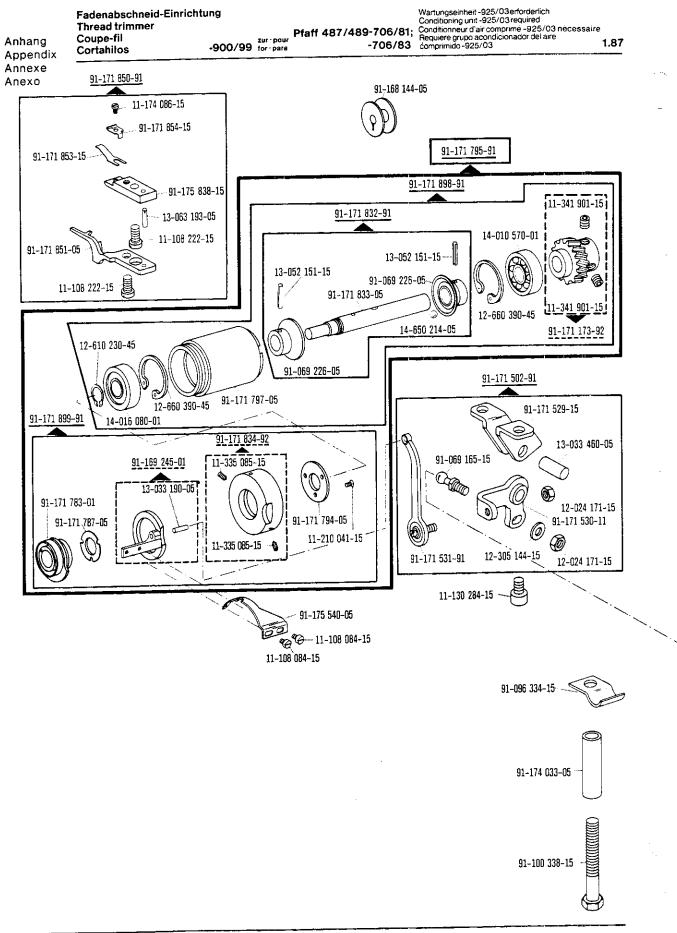

| Register<br>Section<br>Registre<br>Registro |                                                                                                          |                             | Seite<br>Page<br>Pägina |
|---------------------------------------------|----------------------------------------------------------------------------------------------------------|-----------------------------|-------------------------|
|                                             | Kopfteile<br>Front parts<br>Pièces de tête<br>Piezas de la cabeza                                        |                             | 78                      |
|                                             | Armteile<br>Arm parts<br>Pièces de bras<br>Piezas del brazo                                              |                             | 82                      |
|                                             | Grundplattenteile<br>Bedplate parts<br>Pièces du plateau fondamental<br>Piezas de la placa-base          |                             | 86                      |
|                                             | Gehäuseteile<br>Housing sections<br>Parties du corps<br>Piezas del cárter                                |                             | 92                      |
|                                             | Fadenabschneid-Einrichtung<br>Thread trimmer<br>Coupe-fil<br>Cortahilos                                  | -900/51                     | 94                      |
|                                             | Fadenabschneid-Einrichtung<br>Thread trimmer<br>Coupe-fil<br>Cortahilos                                  | -900/99                     | 97                      |
| Anhang<br>Appendix<br>Annexe<br>Anexo       | Fadenabstreif-Einrichtung<br>Thread wiper<br>Racleur de fil<br>Retirahilos                               | -909/03                     | 100                     |
|                                             | Presserfuß-Automatik<br>Automatic presser foot lifter<br>Relève-pied automatique<br>Alzaprensatelas      | -910/04                     | 101                     |
|                                             | Verriegelungs-Einrichtung<br>Backtacking mechanism<br>Dispositif å points d'arrêt<br>Rematador           | -911/03                     | 103                     |
|                                             | Verriegelungs-Einrichtung<br>Backtacking mechanism<br>Dispositif à points d'arrêt<br>Rematador           | -910/04°)-911/05<br>-911/05 | 109                     |
|                                             | Verriegelungs-Einrichtung<br>Backtacking mechanism<br>Dispositif à points d'arrêt<br>Rematador           | -911/15<br>-911/35          | 118                     |
|                                             | Blasvorrichtung<br>Blower<br>Dispositif à jet d'air<br>Eyector de aire                                   | -920/05                     | 122                     |
|                                             | Wartungseinheit Air filter/lubricator Conditionneur d'air comprimé Grupo acondicionador del aire comprim | -925/02<br>ido              | 124                     |