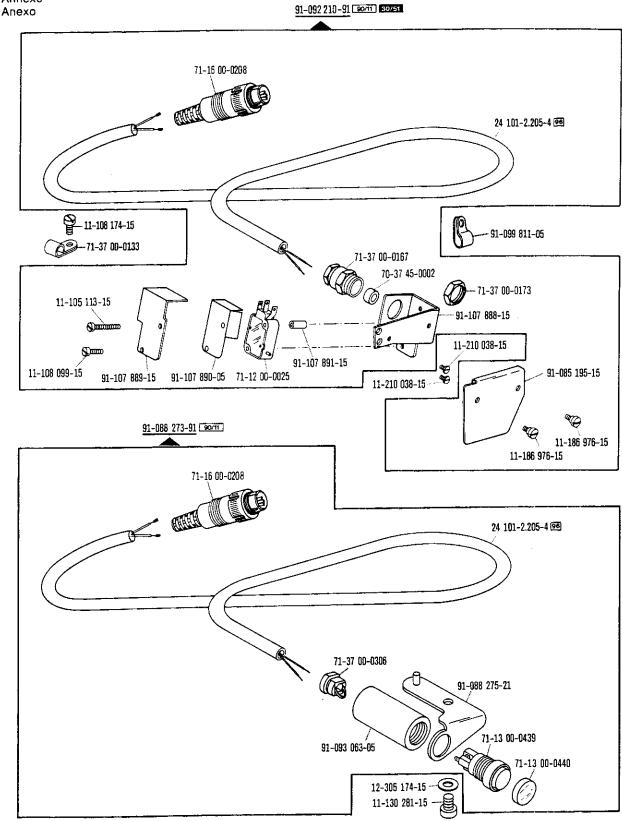

| Register<br>Section<br>Registre<br>Registro |                                                                                                          |                             | Seite<br>Page<br>Pägina |
|---------------------------------------------|----------------------------------------------------------------------------------------------------------|-----------------------------|-------------------------|
|                                             | Kopfteile<br>Front parts<br>Pièces de tête<br>Piezas de la cabeza                                        |                             | 78                      |
|                                             | Armteile<br>Arm parts<br>Pièces de bras<br>Piezas del brazo                                              |                             | 82                      |
|                                             | Grundplattenteile<br>Bedplate parts<br>Pièces du plateau fondamental<br>Piezas de la placa-base          |                             | 86                      |
|                                             | Gehäuseteile<br>Housing sections<br>Parties du corps<br>Piezas del cárter                                |                             | 92                      |
|                                             | Fadenabschneid-Einrichtung<br>Thread trimmer<br>Coupe-fil<br>Cortahilos                                  | -900/51                     | 94                      |
|                                             | Fadenabschneid-Einrichtung<br>Thread trimmer<br>Coupe-fil<br>Cortahilos                                  | -900/99                     | 97                      |
| Anhang<br>Appendix<br>Annexe<br>Anexo       | Fadenabstreif-Einrichtung<br>Thread wiper<br>Racleur de fil<br>Retirahilos                               | -909/03                     | 100                     |
|                                             | Presserfuß-Automatik<br>Automatic presser foot lifter<br>Relève-pied automatique<br>Alzaprensatelas      | -910/04                     | 101                     |
|                                             | Verriegelungs-Einrichtung<br>Backtacking mechanism<br>Dispositif å points d'arrêt<br>Rematador           | -911/03                     | 103                     |
|                                             | Verriegelungs-Einrichtung<br>Backtacking mechanism<br>Dispositif à points d'arrêt<br>Rematador           | -910/04°)-911/05<br>-911/05 | 109                     |
|                                             | Verriegelungs-Einrichtung<br>Backtacking mechanism<br>Dispositif à points d'arrêt<br>Rematador           | -911/15<br>-911/35          | 118                     |
|                                             | Blasvorrichtung<br>Blower<br>Dispositif à jet d'air<br>Eyector de aire                                   | -920/05                     | 122                     |
|                                             | Wartungseinheit Air filter/lubricator Conditionneur d'air comprimé Grupo acondicionador del aire comprim | -925/02<br>ido              | 124                     |