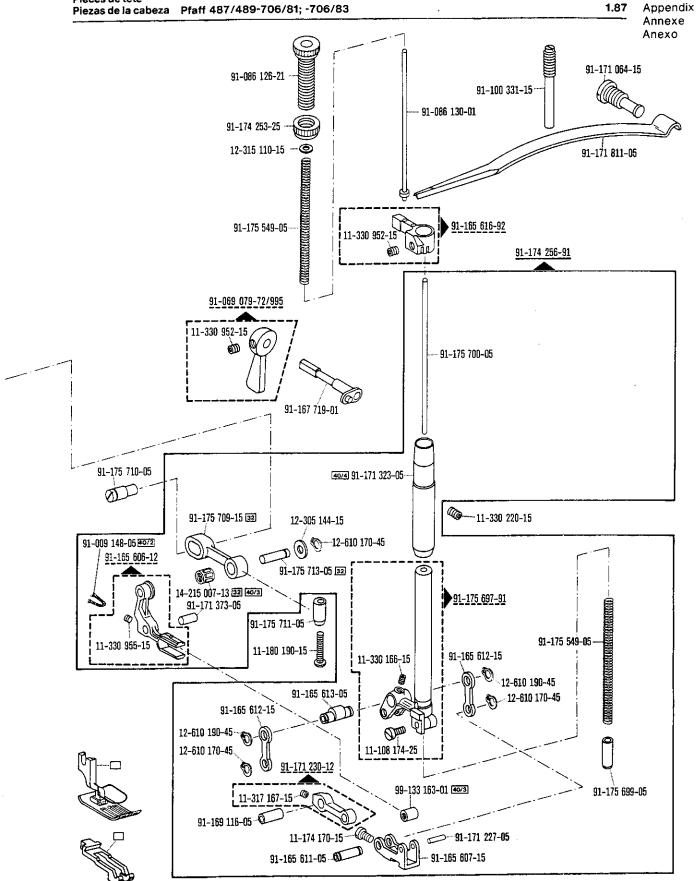

| Inhaltsübersich                             | ht · Contents · Table des matières · Contenido                                                                                                                                                                                                        | 1.78                    |
|---------------------------------------------|-------------------------------------------------------------------------------------------------------------------------------------------------------------------------------------------------------------------------------------------------------|-------------------------|
| Register<br>Section<br>Registre<br>Registro |                                                                                                                                                                                                                                                       | Seite<br>Page<br>Página |
| 0                                           | Erläuterungen<br>Explanations<br>Légende<br>Explicaciones                                                                                                                                                                                             | 5<br>7<br>9<br>11       |
| 1                                           | Kopfteile<br>Front parts<br>Pièces de tête<br>Piezas de la cabeza                                                                                                                                                                                     | 13                      |
| 2                                           | Armteile<br>Arm parts<br>Pièces de bras<br>Piezas del brazo                                                                                                                                                                                           | 20                      |
| 3                                           | Grundplattenteile<br>Bedplate parts<br>Pièces du plateau fondamental<br>Pieza de la placa-base                                                                                                                                                        | 24                      |
| 4                                           | Zubehörteile Accessory parts Accessoires Accesorios                                                                                                                                                                                                   | 32                      |
| 5                                           | Motoranschlußsatz Motor connection kit Jeu de pièces à raccorder le moteur Juego de piezas de conexión del motor  (Ausrüstung mit Motorschutzschalte (equipment with motor overload trip (avec contacteur-disjoncteur) (con interruptor de seguridad) |                         |
| 6                                           | Motoranschlußsatz  Motor connection kit  Jeu de pièces à raccorder le moteur  Juego de piezas de conexión del motor  (Ausrüstung mit Motordrehschalter)  (equipment with motor turn switch)  (avec interrupteur rotatif)  (con interruptor giratorio) | 36                      |
| 7                                           | Fadenöler<br>Thread lubricator<br>Graisseur de fil<br>Lubrificador del hilo                                                                                                                                                                           | 37                      |
| 8                                           | Unterklasse Subclass Sous-classe Subclase -900/01; -900/01-913/03 -900/51; -900/51-913/03; -900/51-913/04                                                                                                                                             | 38                      |
| 9                                           | Unterklasse Subclass -909/03 Sous-classe Subclase                                                                                                                                                                                                     | 47                      |
| 10                                          | Unterklasse Subclass -910/01 Sous-classe Subclase                                                                                                                                                                                                     | 48                      |
| 11                                          | Unterklasse Subclass -910/03 Sous-classe Subclase                                                                                                                                                                                                     | 50                      |
| 12                                          | Unterklasse Subclass -910/04 Sous-classe Subclase                                                                                                                                                                                                     | 52                      |
| 13                                          | Unterklasse Subclass Sous-classe Subclase                                                                                                                                                                                                             | 54                      |
| 14                                          | Unterklasse Subclass Sous-classe Subclase                                                                                                                                                                                                             | 57                      |