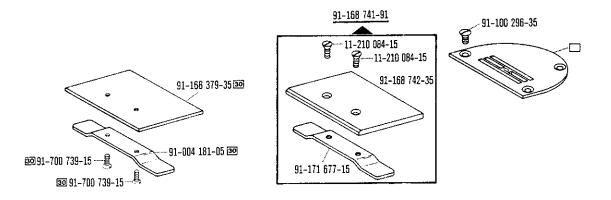

## **Bestandteileliste**

List of spare parts
Liste de pièces détachées
Lista de piezas de repuesto

| Die Innaltsübersicht auf Seite 3 gibt einen Überblick über die Aufgliederung der Liste.  Die Teile sind so abgebildet, wie sie in der Maschine funktionsmäßig zusammengehören.  Die gestrichelten Abbildungen zeigen, wo die daneben abgebildeten Teile hingehören.  Die Einrahmungen auf den Bildseiten zeigen, aus welchen Einzelteilen sich die Gruppenteile zusammensetzen.  Nähwerkzeuge und Apparate sind der Unterklassen-Ausstattung zu entnehmen (siehe Anhang).  Die auf den Bildseiten verwendeten Schlüsselzeichen ( ; ; ; ; ; ; ; ; ; ; ; ; ; ; ; ; ; ; |  |
|----------------------------------------------------------------------------------------------------------------------------------------------------------------------------------------------------------------------------------------------------------------------------------------------------------------------------------------------------------------------------------------------------------------------------------------------------------------------------------------------------------------------------------------------------------------------|--|
| For the various sections of this catalogue, please refer to the "Contents" on page 3. The parts are illustrated as they belong together in the machine. The dashed illustrations show where the adjacent parts belong. The framed-in sections on the illustration pages show the individual parts comprising a group. For sewing parts and attachments please refer to the subclass listing (see appendix). The reference keys ( ; ; ; ; ; ; ; ; ; ; ; ; ; ; ; ; ; ;                                                                                                 |  |
| La table des matières, page 3, donne un aperçu de la subdivision de la liste.  Les pièces figurent sur l'illustration comme elles vont ensemble.  Les figures en tirets montrent le lieu de montage des pièces figurant à côté.  Les parties encadrées sur les pages à illustrations représentent les pièces individuelles formant groupe.  Pour les organes de couture et les appareils, veuillez vous réfèrer à la fiche équipement de sous-classes (voir en annexe).  Les symboles ( ;                                                                            |  |
| En la página 3, bajo el título "contenido", puede verse un resumen de la división de la "lista de piezas".  Las piezas están ilustradas como funcionan en la máquina.  Las figuras a base de lineas entrecortadas muestran dónde y cómo van montadas las piezas ilustradas al lado.  Los recuadros en las páginas ilustradas indican las piezas individuales de que se componen los grupos.  Para los órganos de costura y aparatos, véase la "Dotación de subclases" (en el anexo).  Los simbolos clave ( ; ; ; ; ; ; ; ; ; ; ; ; ; ; ; ; ; ;                       |  |

| <u>00-000</u> 000 <u>-00</u> | Hauptgruppenteil, bestehend aus: Gruppenteilen oder<br>Gruppenteilen und Einzelteilen oder<br>Gruppenteilen, Einzelteilen und Einzelteilen mit<br>Ergänzung.<br>(Siehe Einrahmungen auf den Bildseiten) |
|------------------------------|---------------------------------------------------------------------------------------------------------------------------------------------------------------------------------------------------------|
| 00-000 000-00                | Gruppenteil, bestehend aus: Einzelteilen oder Einzelteilen und Einzelteilen mit Ergänzung. (Siehe Einrahmungen auf den Bildseiten)                                                                      |
| 00-000 000-00                | Einzelteil mit Ergänzung (siehe Einrahmungen auf den Bildseiten)<br>z.B. Stellring mit Schrauben, Nadelstange mit Befestigungsschraube zur Nadel, usw.                                                  |
| 00-000 000-00                | Einzelteil                                                                                                                                                                                              |
| A                            | Maschinen-Ausstattung für feine Materialien.                                                                                                                                                            |
| В                            | Maschinen-Ausstattung für mittlere Materialien.                                                                                                                                                         |
| C                            | Maschinen-Ausstattung für mittelschwere Materialien.                                                                                                                                                    |
| N                            | Stichlänge 6,0 mm                                                                                                                                                                                       |
|                              | Unterklassenabhängig, Teilenummer siehe separate Unterklassen-Ausstattung.                                                                                                                              |
| 2                            | Markierung (Punkte, Striche oder Zahl) bei Bestellung angeben.                                                                                                                                          |
| 3                            | Geklebt                                                                                                                                                                                                 |
| 6                            | Nadelstärke und Spitzenform bei Bestellung angeben.                                                                                                                                                     |
| 7                            | Messerdicke (0,8 oder 1,0 mm) bei Bestellung angeben.                                                                                                                                                   |
| 27/1                         | Eingeklammerte Zahl = Durchmesser in mm.                                                                                                                                                                |
| 27/5                         | Eingeklammerte Zahl = Länge in mm.                                                                                                                                                                      |
| 28                           | Sonderausführung                                                                                                                                                                                        |
| 30                           | Frühere Ausführung, im Ersatzfall wieder bestellen.                                                                                                                                                     |
| 30/1                         | Frühere Ausführung, ersetzt durch Nr. 91-171 948-92.                                                                                                                                                    |
| 30/2                         | Frühere Ausführung, ersetzt durch Nr. 91-171 904-91                                                                                                                                                     |
| 30/3                         | Frühere Ausführung, ersetzt durch Nr. 91-174 140-11.                                                                                                                                                    |
| 30/4                         | Frühere Ausführung zu Nr. 91–171 043–12, ersetzt durch Nr. 91–171 874–12 und 91–171 875–12.                                                                                                             |
| 30/5                         | Frühere Ausführung, ersetzt durch Nr. 91–171 465–91 und 91–171 744–05 (siehe Seite 27).                                                                                                                 |
| 30/6                         | Frühere Ausführung, ersetzt durch Nr. 91–171 796–91 und 91–171 820–91 .                                                                                                                                 |
| 30/7                         | Frühere Ausführung zu Nr. 91-171 101-91 und 91-171 820-91                                                                                                                                               |
| 30/8                         | Distanzring zu Nr. 91-171 101-91 und 91-171 820-91 .                                                                                                                                                    |
| 30/9                         | Frühere Ausführung, ersetzt durch Nr. 91-174 046-01.                                                                                                                                                    |
| 30/10                        | Frühere Ausführung, ersetzt durch Nr. 91–171 795–91 und 91–171 820–91 (siehe Seite 30).                                                                                                                 |
| 30/11                        | Frühere Ausführung, ersetzt durch Nr. 91–100 338–15 und 91–174 033–05.                                                                                                                                  |
| 30/12                        | Frühere Ausführung zu Nr. 91–171 300–91 (siehe Seite 16) und 91–171 223–91 (siehe Seite 17).                                                                                                            |
| 30/13                        | Frühere Ausführung zu Nr. 91–171 335–91                                                                                                                                                                 |

| 31 | Einzeln nicht austauschbar, im Ersatzfall vollständiges Aggregat (eingerahmte Teile) |
|----|--------------------------------------------------------------------------------------|
|    | bestellen, oder zur Reparatur einsenden.                                             |

- Beim Einbau dieses Teils wird für die Paßgenauigkeit zum Anschlußteil keine Garantie übernommen; zweckmäßig vollständiges Aggregat bestellen.
- Teil muß nach Einbau verstemmt werden.
- Füllen mit Mobilöl-Tanrex-52, Bestellnummer siehe Seite 68.
- Tränken mit Mobilöl-Tanrex-52, Bestellnummer siehe Seite 68.
- [40/3] Fetten mit Shell-Alvania 3, Bestellnummer siehe Seite 68.
- Fetten mit Shell-Retinax G, Bestellnummer siehe Seite 68.
- 40/6 Füllen mit Sewtrol EL, Bestellnummer siehe Seite 68.
- Füllen mit Ursolin II, Bestellnummer siehe Seite 68.
- 53/1 Stichlängenbegrenzung auf 3,5 mm.
- 53/2 Stichlängenbegrenzung auf 4,5 mm.
- 90/1 Für Wechselstrom
- 90/2 Für Drehstrom
- 90/4 Kopfdeckel zum Fadenöler (siehe Seite 37) und Unterklasse -909/03 (siehe Seite 47).
- 90/5 Zum Anschluß von Positionsgeber Quick B/T an Steuerkasten mit 4-poliger Buchse.
- 200/6 Zum Anschluß von Positionsgeber Quick B/K an Steuerkasten mit 7-poliger Buchse.
- 90/7 Langsamnäheinrichtung abschaltbar.
- 90/8 In Verbindung mit Unterklasse -910/.. Nr. 71-59 00-0237.
- 90/9 Für Motoren mit 8-stelliger Typen-Nummer.
- 90/10 Zu Nr. 91-174 087-93
  - 92 Verschiedene Gewinde: Nr. 91-700 785-15 = M 5 Nr. 91-701 362-15 = M 4
- 94/1 Bei Bestellung angeben: Kabel zu Nr. 91-095 829-91.
- 94/2 Bei Bestellung angeben: Kabellänge und Kabel zu Nr. 91-096 747-91.
- 94/3 Bei Bestellung angeben: Kabel zu Nr. 91-095 837-91.
- 96 · Länge angeben