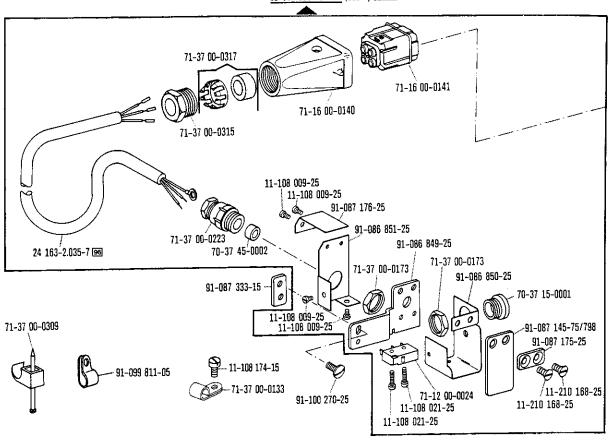

| Register<br>Section<br>Registre<br>Registro |                                                                                                          |                             | Seite<br>Page<br>Pägina |
|---------------------------------------------|----------------------------------------------------------------------------------------------------------|-----------------------------|-------------------------|
|                                             | Kopfteile<br>Front parts<br>Pièces de tête<br>Piezas de la cabeza                                        |                             | 78                      |
|                                             | Armteile<br>Arm parts<br>Pièces de bras<br>Piezas del brazo                                              |                             | 82                      |
|                                             | Grundplattenteile<br>Bedplate parts<br>Pièces du plateau fondamental<br>Piezas de la placa-base          |                             | 86                      |
|                                             | Gehäuseteile<br>Housing sections<br>Parties du corps<br>Piezas del cárter                                |                             | 92                      |
|                                             | Fadenabschneid-Einrichtung<br>Thread trimmer<br>Coupe-fil<br>Cortahilos                                  | -900/51                     | 94                      |
|                                             | Fadenabschneid-Einrichtung<br>Thread trimmer<br>Coupe-fil<br>Cortahilos                                  | -900/99                     | 97                      |
| Anhang<br>Appendix<br>Annexe<br>Anexo       | Fadenabstreif-Einrichtung<br>Thread wiper<br>Racleur de fil<br>Retirahilos                               | -909/03                     | 100                     |
|                                             | Presserfuß-Automatik<br>Automatic presser foot lifter<br>Relève-pied automatique<br>Alzaprensatelas      | -910/04                     | 101                     |
|                                             | Verriegelungs-Einrichtung<br>Backtacking mechanism<br>Dispositif å points d'arrêt<br>Rematador           | -911/03                     | 103                     |
|                                             | Verriegelungs-Einrichtung<br>Backtacking mechanism<br>Dispositif à points d'arrêt<br>Rematador           | -910/04°)-911/05<br>-911/05 | 109                     |
|                                             | Verriegelungs-Einrichtung<br>Backtacking mechanism<br>Dispositif à points d'arrêt<br>Rematador           | -911/15<br>-911/35          | 118                     |
|                                             | Blasvorrichtung<br>Blower<br>Dispositif à jet d'air<br>Eyector de aire                                   | -920/05                     | 122                     |
|                                             | Wartungseinheit Air filter/lubricator Conditionneur d'air comprimé Grupo acondicionador del aire comprim | -925/02<br>ido              | 124                     |

| Register<br>Section<br>Registre<br>Registro |                                                                                                                                      | Seite<br>Page<br>Página  |
|---------------------------------------------|--------------------------------------------------------------------------------------------------------------------------------------|--------------------------|
|                                             | Wartungseinheit Air filter/lubricator Conditionneur d'air comprimé Grupo acondicionador del aire comprimido                          | 125                      |
|                                             | Bandtrenn-Einrichtung -960/61 Tape cutter -960/62 Coupe-ruban -960/64 Cortador de cintas                                             | 126                      |
|                                             | Zubehörteile Accessory parts Accessoires Accesorios                                                                                  | 133                      |
|                                             | Positionsgeber zur Synchronizer for Synchronisateur pour Sincronizador para Pfaff 487/489-706/81; -706/83; -900/51; -900/99; -913/52 | 135                      |
| Anhang<br>Appendix<br>Annexe<br>Anexo       | Fadenöler<br>Thread lubricator<br>Graisseur de fil<br>Lubricador del hilo                                                            | 136                      |
|                                             | Erläuterungen Explanations Légende Explicaciones                                                                                     | 137<br>138<br>139<br>140 |
|                                             | Schmiermittel-Tabelle Table of lubricants Tableau des lubrifiants Tabla de lubricantes                                               | 141                      |
|                                             | Nummernverzeichnis<br>Numerical index<br>Tableau des numéros<br>Indice numérico                                                      | 142                      |
|                                             | Unterklassen-Ausstattung Subclass parts Composition des sous-classes Composición de las subclases                                    |                          |
|                                             |                                                                                                                                      |                          |
|                                             |                                                                                                                                      |                          |
|                                             |                                                                                                                                      |                          |
|                                             |                                                                                                                                      |                          |