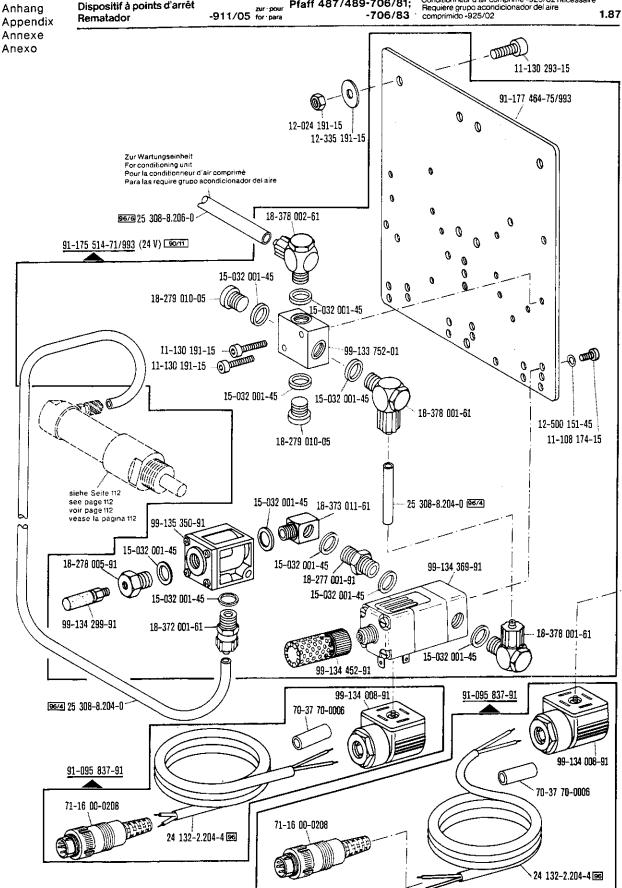

| Register<br>Section<br>Registre<br>Registro |                                                                                                          |                             | Seite<br>Page<br>Pägina |
|---------------------------------------------|----------------------------------------------------------------------------------------------------------|-----------------------------|-------------------------|
|                                             | Kopfteile<br>Front parts<br>Pièces de tête<br>Piezas de la cabeza                                        |                             | 78                      |
|                                             | Armteile<br>Arm parts<br>Pièces de bras<br>Piezas del brazo                                              |                             | 82                      |
|                                             | Grundplattenteile<br>Bedplate parts<br>Pièces du plateau fondamental<br>Piezas de la placa-base          |                             | 86                      |
|                                             | Gehäuseteile<br>Housing sections<br>Parties du corps<br>Piezas del cárter                                |                             | 92                      |
|                                             | Fadenabschneid-Einrichtung<br>Thread trimmer<br>Coupe-fil<br>Cortahilos                                  | -900/51                     | 94                      |
|                                             | Fadenabschneid-Einrichtung<br>Thread trimmer<br>Coupe-fil<br>Cortahilos                                  | -900/99                     | 97                      |
| Anhang<br>Appendix<br>Annexe<br>Anexo       | Fadenabstreif-Einrichtung<br>Thread wiper<br>Racleur de fil<br>Retirahilos                               | -909/03                     | 100                     |
|                                             | Presserfuß-Automatik<br>Automatic presser foot lifter<br>Relève-pied automatique<br>Alzaprensatelas      | -910/04                     | 101                     |
|                                             | Verriegelungs-Einrichtung<br>Backtacking mechanism<br>Dispositif å points d'arrêt<br>Rematador           | -911/03                     | 103                     |
|                                             | Verriegelungs-Einrichtung<br>Backtacking mechanism<br>Dispositif à points d'arrêt<br>Rematador           | -910/04°)-911/05<br>-911/05 | 109                     |
|                                             | Verriegelungs-Einrichtung<br>Backtacking mechanism<br>Dispositif à points d'arrêt<br>Rematador           | -911/15<br>-911/35          | 118                     |
|                                             | Blasvorrichtung<br>Blower<br>Dispositif à jet d'air<br>Eyector de aire                                   | -920/05                     | 122                     |
|                                             | Wartungseinheit Air filter/lubricator Conditionneur d'air comprimé Grupo acondicionador del aire comprim | -925/02<br>ido              | 124                     |

| Register<br>Section<br>Registre<br>Registro |                                                                                                                                      | Seite<br>Page<br>Página  |
|---------------------------------------------|--------------------------------------------------------------------------------------------------------------------------------------|--------------------------|
|                                             | Wartungseinheit Air filter/lubricator Conditionneur d'air comprimé Grupo acondicionador del aire comprimido                          | 125                      |
|                                             | Bandtrenn-Einrichtung -960/61 Tape cutter -960/62 Coupe-ruban -960/64 Cortador de cintas                                             | 126                      |
|                                             | Zubehörteile Accessory parts Accessoires Accesorios                                                                                  | 133                      |
|                                             | Positionsgeber zur Synchronizer for Synchronisateur pour Sincronizador para Pfaff 487/489-706/81; -706/83; -900/51; -900/99; -913/52 | 135                      |
| Anhang<br>Appendix<br>Annexe<br>Anexo       | Fadenöler<br>Thread lubricator<br>Graisseur de fil<br>Lubricador del hilo                                                            | 136                      |
|                                             | Erläuterungen Explanations Légende Explicaciones                                                                                     | 137<br>138<br>139<br>140 |
|                                             | Schmiermittel-Tabelle Table of lubricants Tableau des lubrifiants Tabla de lubricantes                                               | 141                      |
|                                             | Nummernverzeichnis<br>Numerical index<br>Tableau des numéros<br>Indice numérico                                                      | 142                      |
|                                             | Unterklassen-Ausstattung Subclass parts Composition des sous-classes Composición de las subclases                                    |                          |
|                                             |                                                                                                                                      |                          |
|                                             |                                                                                                                                      |                          |
|                                             |                                                                                                                                      |                          |
|                                             |                                                                                                                                      |                          |