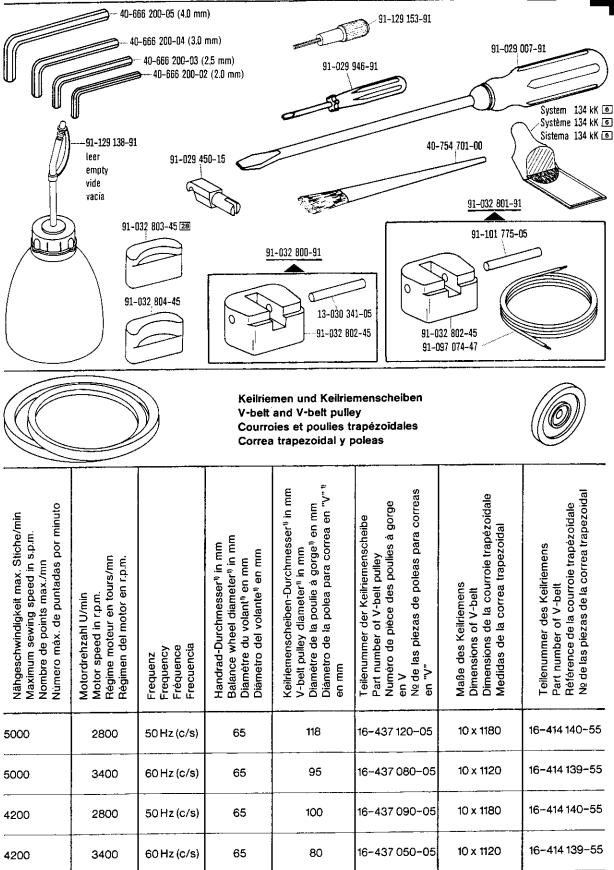

1.78

Wirksamer Durchmesser Effective diameter Diametre effectif Diametro efectivo

99-000 500-00 00-000 000-00 6 28 siehe Erläuterungen Seite S see explanations on page 7 voir légende page 9 ver explicaciones de la página 11

85-000 000-00 B0-000 000-00 P007] 9072 siehe Erläuterungen Seite 5 see explanations on page 7 voir légende page 9 ver explicaciones de la página 11

1.78

siehe Schnurscheiben-Tabelle Seite 49
 see Table of pulleys on page 49
 voir page 49 tableau des poulles a gorge

## Schnurscheiben-Tabelle · Table of Pulleys

## Tableau des poulies à gorge · Tabla de poleas acanaladas

| Teilenummer<br>Part number<br>Numéros des pièces<br>Nº de las piezas | Motordrehzahl U/min.<br>Motor speed (r.p.m.)<br>Régime moteur trs/mn<br>Regimen del motor | Frequenz Frequency Frequence Frecuencia | Schnurscheiben-Durchmesser <sup>®</sup> in mm<br>Pulley dia. <sup>®</sup> (mm)<br>Diamètre effectif de la poulie en mm<br>Diametro efectivo de la polea en<br>mm |  |
|----------------------------------------------------------------------|-------------------------------------------------------------------------------------------|-----------------------------------------|------------------------------------------------------------------------------------------------------------------------------------------------------------------|--|
| 71-59 00-0098                                                        | en r.p.m.<br>1400                                                                         | 50 Hz (c/s)                             | 86                                                                                                                                                               |  |
|                                                                      | 1700                                                                                      | 60 Hz (c/s)                             | 86                                                                                                                                                               |  |
| 71-59 00-0089                                                        | 2800                                                                                      | 50 Hz (c/s)                             | 56                                                                                                                                                               |  |
|                                                                      | 3400                                                                                      | 60 Hz (c/s)                             | 56                                                                                                                                                               |  |