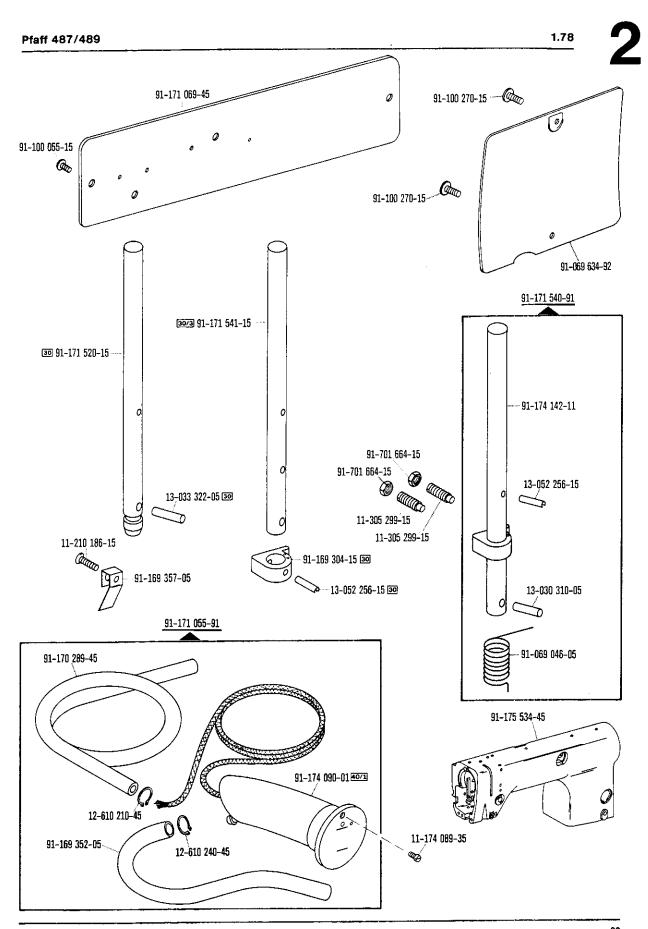

## **Bestandteileliste**

List of spare parts
Liste de pièces détachées
Lista de piezas de repuesto

| Die Innaltsübersicht auf Seite 3 gibt einen Überblick über die Aufgliederung der Liste.  Die Teile sind so abgebildet, wie sie in der Maschine funktionsmäßig zusammengehören.  Die gestrichelten Abbildungen zeigen, wo die daneben abgebildeten Teile hingehören.  Die Einrahmungen auf den Bildseiten zeigen, aus welchen Einzelteilen sich die Gruppenteile zusammensetzen.  Nähwerkzeuge und Apparate sind der Unterklassen-Ausstattung zu entnehmen (siehe Anhang).  Die auf den Bildseiten verwendeten Schlüsselzeichen ( ; ; ; ; ; ; ; ; ; ; ; ; ; ; ; ; ; ; |  |
|----------------------------------------------------------------------------------------------------------------------------------------------------------------------------------------------------------------------------------------------------------------------------------------------------------------------------------------------------------------------------------------------------------------------------------------------------------------------------------------------------------------------------------------------------------------------|--|
| For the various sections of this catalogue, please refer to the "Contents" on page 3. The parts are illustrated as they belong together in the machine. The dashed illustrations show where the adjacent parts belong. The framed-in sections on the illustration pages show the individual parts comprising a group. For sewing parts and attachments please refer to the subclass listing (see appendix). The reference keys ( ; ; ; ; ; ; ; ; ; ; ; ; ; ; ; ; ; ;                                                                                                 |  |
| La table des matières, page 3, donne un aperçu de la subdivision de la liste.  Les pièces figurent sur l'illustration comme elles vont ensemble.  Les figures en tirets montrent le lieu de montage des pièces figurant à côté.  Les parties encadrées sur les pages à illustrations représentent les pièces individuelles formant groupe.  Pour les organes de couture et les appareils, veuillez vous réfèrer à la fiche équipement de sous-classes (voir en annexe).  Les symboles ( ;                                                                            |  |
| En la página 3, bajo el título "contenido", puede verse un resumen de la división de la "lista de piezas".  Las piezas están ilustradas como funcionan en la máquina.  Las figuras a base de lineas entrecortadas muestran dónde y cómo van montadas las piezas ilustradas al lado.  Los recuadros en las páginas ilustradas indican las piezas individuales de que se componen los grupos.  Para los órganos de costura y aparatos, véase la "Dotación de subclases" (en el anexo).  Los simbolos clave ( ; ; ; ; ; ; ; ; ; ; ; ; ; ; ; ; ; ;                       |  |

| <u>00-000</u> 000 <u>-00</u> | Hauptgruppenteil, bestehend aus: Gruppenteilen oder<br>Gruppenteilen und Einzelteilen oder<br>Gruppenteilen, Einzelteilen und Einzelteilen mit<br>Ergänzung.<br>(Siehe Einrahmungen auf den Bildseiten) |
|------------------------------|---------------------------------------------------------------------------------------------------------------------------------------------------------------------------------------------------------|
| 00-000 000-00                | Gruppenteil, bestehend aus: Einzelteilen oder Einzelteilen und Einzelteilen mit Ergänzung. (Siehe Einrahmungen auf den Bildseiten)                                                                      |
| 00-000 000-00                | Einzelteil mit Ergänzung (siehe Einrahmungen auf den Bildseiten)<br>z.B. Stellring mit Schrauben, Nadelstange mit Befestigungsschraube zur Nadel, usw.                                                  |
| 00-000 000-00                | Einzelteil                                                                                                                                                                                              |
| A                            | Maschinen-Ausstattung für feine Materialien.                                                                                                                                                            |
| В                            | Maschinen-Ausstattung für mittlere Materialien.                                                                                                                                                         |
| C                            | Maschinen-Ausstattung für mittelschwere Materialien.                                                                                                                                                    |
| N                            | Stichlänge 6,0 mm                                                                                                                                                                                       |
|                              | Unterklassenabhängig, Teilenummer siehe separate Unterklassen-Ausstattung.                                                                                                                              |
| 2                            | Markierung (Punkte, Striche oder Zahl) bei Bestellung angeben.                                                                                                                                          |
| 3                            | Geklebt                                                                                                                                                                                                 |
| 6                            | Nadelstärke und Spitzenform bei Bestellung angeben.                                                                                                                                                     |
| 7                            | Messerdicke (0,8 oder 1,0 mm) bei Bestellung angeben.                                                                                                                                                   |
| 27/1                         | Eingeklammerte Zahl = Durchmesser in mm.                                                                                                                                                                |
| 27/5                         | Eingeklammerte Zahl = Länge in mm.                                                                                                                                                                      |
| 28                           | Sonderausführung                                                                                                                                                                                        |
| 30                           | Frühere Ausführung, im Ersatzfall wieder bestellen.                                                                                                                                                     |
| 30/1                         | Frühere Ausführung, ersetzt durch Nr. 91-171 948-92.                                                                                                                                                    |
| 30/2                         | Frühere Ausführung, ersetzt durch Nr. 91-171 904-91                                                                                                                                                     |
| 30/3                         | Frühere Ausführung, ersetzt durch Nr. 91-174 140-11.                                                                                                                                                    |
| 30/4                         | Frühere Ausführung zu Nr. 91–171 043–12, ersetzt durch Nr. 91–171 874–12 und 91–171 875–12.                                                                                                             |
| 30/5                         | Frühere Ausführung, ersetzt durch Nr. 91–171 465–91 und 91–171 744–05 (siehe Seite 27).                                                                                                                 |
| 30/6                         | Frühere Ausführung, ersetzt durch Nr. 91–171 796–91 und 91–171 820–91 .                                                                                                                                 |
| 30/7                         | Frühere Ausführung zu Nr. 91-171 101-91 und 91-171 820-91                                                                                                                                               |
| 30/8                         | Distanzring zu Nr. 91-171 101-91 und 91-171 820-91 .                                                                                                                                                    |
| 30/9                         | Frühere Ausführung, ersetzt durch Nr. 91-174 046-01.                                                                                                                                                    |
| 30/10                        | Frühere Ausführung, ersetzt durch Nr. 91–171 795–91 und 91–171 820–91 (siehe Seite 30).                                                                                                                 |
| 30/11                        | Frühere Ausführung, ersetzt durch Nr. 91–100 338–15 und 91–174 033–05.                                                                                                                                  |
| 30/12                        | Frühere Ausführung zu Nr. 91–171 300–91 (siehe Seite 16) und 91–171 223–91 (siehe Seite 17).                                                                                                            |
| 30/13                        | Frühere Ausführung zu Nr. 91–171 335–91                                                                                                                                                                 |

| 31 | Einzeln nicht austauschbar, im Ersatzfall vollständiges Aggregat (eingerahmte Teile) |
|----|--------------------------------------------------------------------------------------|
|    | bestellen, oder zur Reparatur einsenden.                                             |

- Beim Einbau dieses Teils wird für die Paßgenauigkeit zum Anschlußteil keine Garantie übernommen; zweckmäßig vollständiges Aggregat bestellen.
- Teil muß nach Einbau verstemmt werden.
- Füllen mit Mobilöl-Tanrex-52, Bestellnummer siehe Seite 68.
- Tränken mit Mobilöl-Tanrex-52, Bestellnummer siehe Seite 68.
- [40/3] Fetten mit Shell-Alvania 3, Bestellnummer siehe Seite 68.
- Fetten mit Shell-Retinax G, Bestellnummer siehe Seite 68.
- 40/6 Füllen mit Sewtrol EL, Bestellnummer siehe Seite 68.
- Füllen mit Ursolin II, Bestellnummer siehe Seite 68.
- 53/1 Stichlängenbegrenzung auf 3,5 mm.
- 53/2 Stichlängenbegrenzung auf 4,5 mm.
- 90/1 Für Wechselstrom
- 90/2 Für Drehstrom
- 90/4 Kopfdeckel zum Fadenöler (siehe Seite 37) und Unterklasse -909/03 (siehe Seite 47).
- 90/5 Zum Anschluß von Positionsgeber Quick B/T an Steuerkasten mit 4-poliger Buchse.
- 200/6 Zum Anschluß von Positionsgeber Quick B/K an Steuerkasten mit 7-poliger Buchse.
- 90/7 Langsamnäheinrichtung abschaltbar.
- 90/8 In Verbindung mit Unterklasse -910/.. Nr. 71-59 00-0237.
- 90/9 Für Motoren mit 8-stelliger Typen-Nummer.
- 90/10 Zu Nr. 91-174 087-93
  - 92 Verschiedene Gewinde: Nr. 91-700 785-15 = M 5 Nr. 91-701 362-15 = M 4
- 94/1 Bei Bestellung angeben: Kabel zu Nr. 91-095 829-91.
- 94/2 Bei Bestellung angeben: Kabellänge und Kabel zu Nr. 91-096 747-91.
- 94/3 Bei Bestellung angeben: Kabel zu Nr. 91-095 837-91.
- 96 · Länge angeben