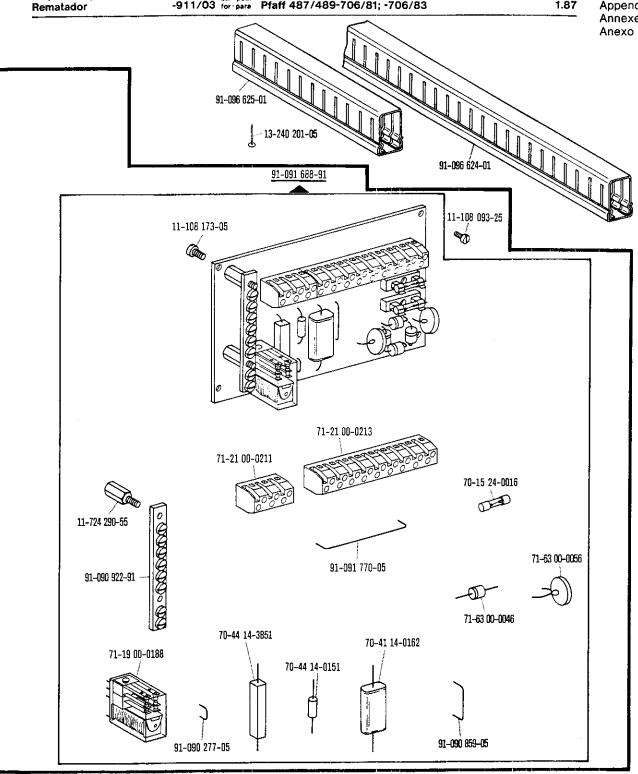

| Register<br>Section<br>Registre<br>Registro |                                                                                                          |                             | Seite<br>Page<br>Pägina |
|---------------------------------------------|----------------------------------------------------------------------------------------------------------|-----------------------------|-------------------------|
|                                             | Kopfteile<br>Front parts<br>Pièces de tête<br>Piezas de la cabeza                                        |                             | 78                      |
|                                             | Armteile<br>Arm parts<br>Pièces de bras<br>Piezas del brazo                                              |                             | 82                      |
|                                             | Grundplattenteile<br>Bedplate parts<br>Pièces du plateau fondamental<br>Piezas de la placa-base          |                             | 86                      |
|                                             | Gehäuseteile<br>Housing sections<br>Parties du corps<br>Piezas del cárter                                |                             | 92                      |
|                                             | Fadenabschneid-Einrichtung<br>Thread trimmer<br>Coupe-fil<br>Cortahilos                                  | -900/51                     | 94                      |
|                                             | Fadenabschneid-Einrichtung<br>Thread trimmer<br>Coupe-fil<br>Cortahilos                                  | -900/99                     | 97                      |
| Anhang<br>Appendix<br>Annexe<br>Anexo       | Fadenabstreif-Einrichtung<br>Thread wiper<br>Racleur de fil<br>Retirahilos                               | -909/03                     | 100                     |
|                                             | Presserfuß-Automatik<br>Automatic presser foot lifter<br>Relève-pied automatique<br>Alzaprensatelas      | -910/04                     | 101                     |
|                                             | Verriegelungs-Einrichtung<br>Backtacking mechanism<br>Dispositif å points d'arrêt<br>Rematador           | -911/03                     | 103                     |
|                                             | Verriegelungs-Einrichtung<br>Backtacking mechanism<br>Dispositif à points d'arrêt<br>Rematador           | -910/04°)-911/05<br>-911/05 | 109                     |
|                                             | Verriegelungs-Einrichtung<br>Backtacking mechanism<br>Dispositif à points d'arrêt<br>Rematador           | -911/15<br>-911/35          | 118                     |
|                                             | Blasvorrichtung<br>Blower<br>Dispositif à jet d'air<br>Eyector de aire                                   | -920/05                     | 122                     |
|                                             | Wartungseinheit Air filter/lubricator Conditionneur d'air comprimé Grupo acondicionador del aire comprim | -925/02<br>ido              | 124                     |